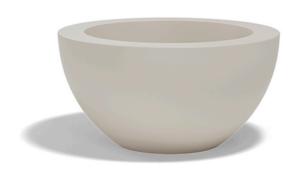

# Sfera ø60×30

The most extensive collection of indoor and outdoor planters designed by <u>Studio</u> <u>Vondom</u>. Timeless and minimalist designs that allow you to create unique and original atmospheres for homes, restaurants and any space.

### Description

Pot made of polyethylene resin by rotational moulding. 100% Recyclable. Item suitable for indoor and outdoor use. Available in different finishes.

Weight: 4 Kg

$$060 - 023\frac{1}{2}$$

C

30

1134"

 $028 - 011$ "

SFERA  $060 \text{ cm}$  C = 23 L

SFERA  $023\frac{1}{2}$ " C = 6 gal