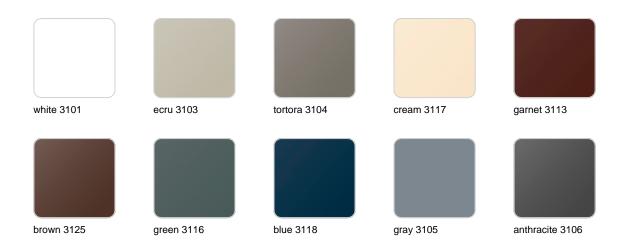

### **Finishes**

### finishes

#### BASIC Ref. 43340A

Matt Polyethylene

SELF-WATERING Ref. 43340R

Self-watering system included in all planters except those with basic finish

#### LACQUERED Ref. 43340RF

Lacquered Polyethylene