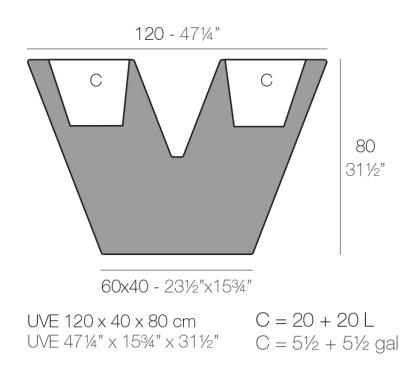

### Description

Pot made of polyethylene resin by rotational moulding. 100% Recyclable. Item suitable for indoor and outdoor use. Available in different finishes.

Weight: 16 Kg