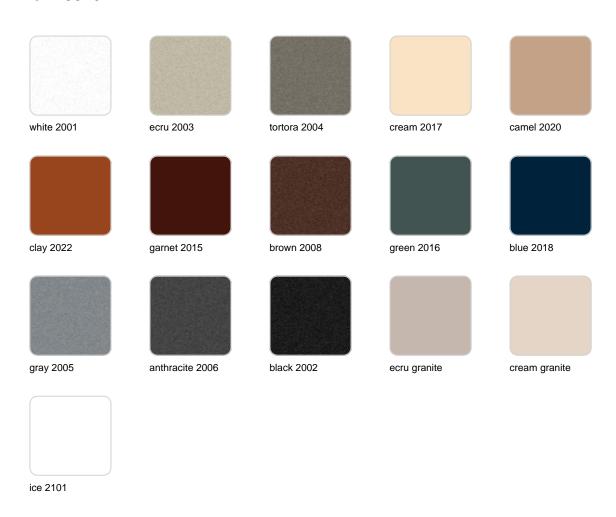

Products / Planters / Uve 120x40x80

## Uve 120x40x80

The most extensive collection of indoor and outdoor planters designed by <u>Studio</u> <u>Vondom</u>. Timeless and minimalist designs that allow you to create unique and original atmospheres for homes, restaurants and any space.



### Info

### Description

Pot made of polyethylene resin by rotational moulding. 100% Recyclable. Item suitable for indoor and outdoor use. Available in different finishes.

Weight: 16 Kg



### **Finishes**

### finishes

#### BASIC Ref. 43340A



Matt Polyethylene

SELF-WATERING Ref. 43340R



Self-watering system included in all planters except those with basic finish

#### LACQUERED Ref. 43340RF







Lacquered Polyethylene

### lighting

WHITE LED Ref. 43340W



ice 2101

White internally lit unit with LED technology. Available only in matte ice white finish.

RGBW LED Ref. 43340L



ice 2101

Unit with internal lighting with RGBW LED technology and remote control unit for switching colors. Available only in matte ice white finish. Remote control included.

RGBW LED DMX Ref. 43340D





Unit with internal lighting with RGBW LED technology and remote control unit for switching colors. Also controlLED by DMX-1024 (wireless), enabling communication between one or more products simultaneously via the DMX transmitter (not included