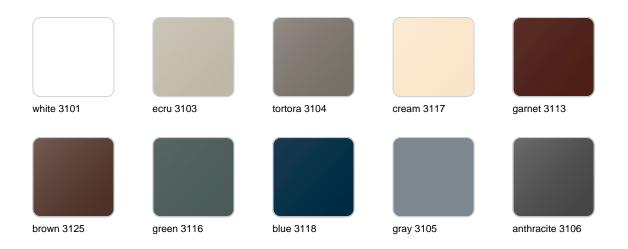

### **Finishes**

### finishes

#### BASIC Ref. 42620A

Matt Polyethylene

SELF-WATERING Ref. 42620R

Self-watering system included in all planters except those with basic finish

#### LACQUERED Ref. 42620RF

Lacquered Polyethylene