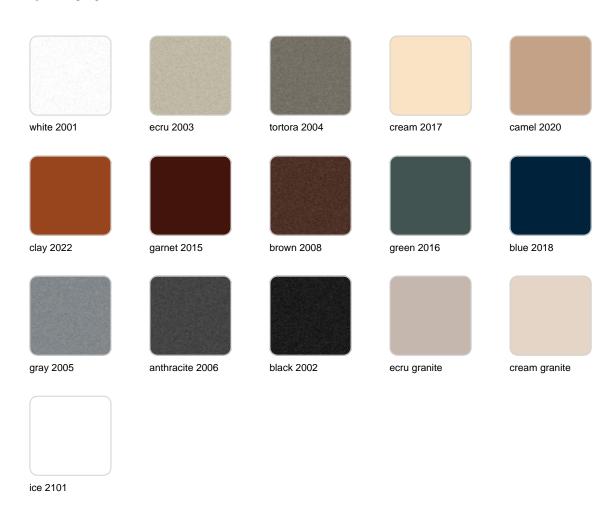

### **Finishes**

### finishes

#### BASIC Ref. 42620A

Matt Polyethylene

SELF-WATERING Ref. 42620R

Self-watering system included in all planters except those with basic finish

#### LACQUERED Ref. 42620RF

Lacquered Polyethylene