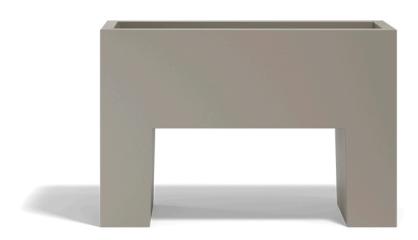

## Muro 120x40x80

The most extensive collection of indoor and outdoor planters designed by <u>Studio</u> <u>Vondom</u>. Timeless and minimalist designs that allow you to create unique and original atmospheres for homes, restaurants and any space.

### Description

Pot made of polyethylene resin by rotational moulding. 100% Recyclable. Item suitable for indoor and outdoor use. Available in different finishes.

Weight: 15 Kg