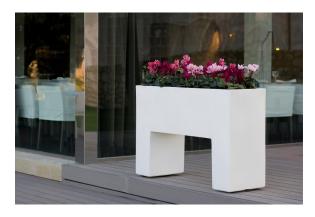

## Muro 120x40x80

The most extensive collection of indoor and outdoor planters designed by <u>Studio</u> <u>Vondom</u>. Timeless and minimalist designs that allow you to create unique and original atmospheres for homes, restaurants and any space.

### Description

Pot made of polyethylene resin by rotational moulding. 100% Recyclable. Item suitable for indoor and outdoor use. Available in different finishes.

Weight: 15 Kg