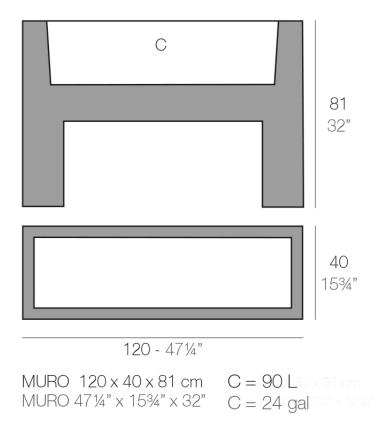

### Description

Pot made of polyethylene resin by rotational moulding. 100% Recyclable. Item suitable for indoor and outdoor use. Available in different finishes.

Weight: 15 Kg