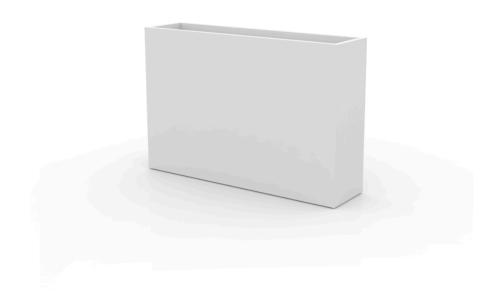

## Wall 120x30x80

The most extensive collection of indoor and outdoor planters designed by <u>Studio</u> <u>Vondom</u>. Timeless and minimalist designs that allow you to create unique and original atmospheres for homes, restaurants and any space.

### Description

Pot made of polyethylene resin by rotational moulding. 100% Recyclable. Item suitable for indoor and outdoor use. Available in different finishes.

Weight: 18 Kg