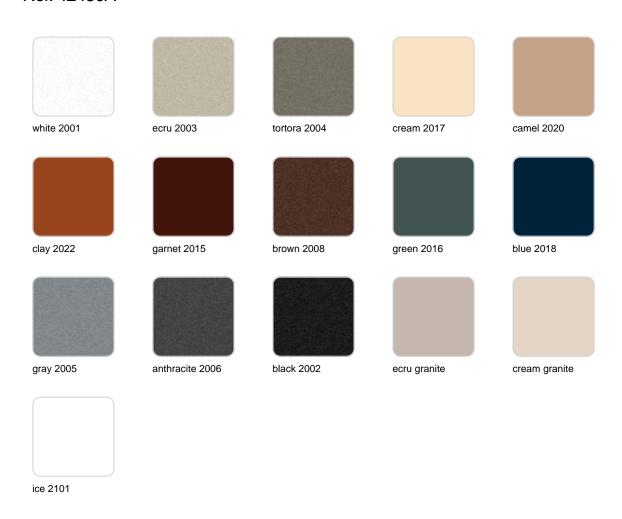

### **Finishes**

### finishes

#### BASIC Ref. 42430A

Matt Polyethylene

SELF-WATERING Ref. 42430R

Self-watering system included in all planters except those with basic finish

#### LACQUERED Ref. 42430RF

Lacquered Polyethylene