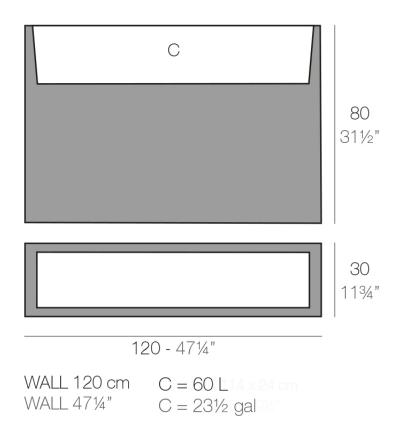

### Description

Pot made of polyethylene resin by rotational moulding. 100% Recyclable. Item suitable for indoor and outdoor use. Available in different finishes.

Weight: 18 Kg