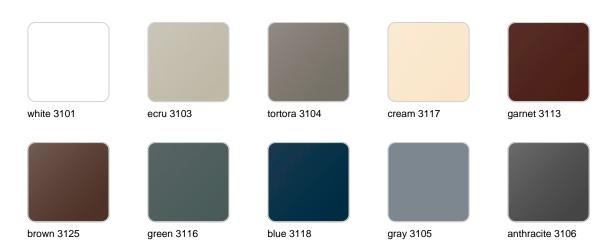

### **Finishes**

### finishes

#### BASIC Ref. 42430A

Matt Polyethylene

SELF-WATERING Ref. 42430R

Self-watering system included in all planters except those with basic finish

#### LACQUERED Ref. 42430RF

Lacquered Polyethylene