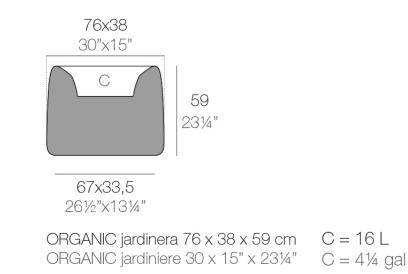

Products / Planters / Organic Jardiniere 75x37x57

## Organic jardiniere 75x37x57

The most extensive collection of indoor and outdoor planters designed by <u>Studio</u> <u>Vondom</u>. Timeless and minimalist designs that allow you to create unique and original atmospheres for homes, restaurants and any space.



### Info

#### Description

Weight: 8.65 Kg



### **Finishes**

finishes

| BASIC<br>Ref. 42319A |                 |              |              |               |
|----------------------|-----------------|--------------|--------------|---------------|
|                      |                 |              |              |               |
| white 2001           | ecru 2003       | tortora 2004 | cream 2017   | camel 2020    |
| clay 2022            | garnet 2015     | brown 2008   | green 2016   | blue 2018     |
|                      |                 |              |              |               |
| gray 2005            | anthracite 2006 | black 2002   | ecru granite | cream granite |
|                      |                 |              |              |               |



ice 2101

Matt Polyethylene

SELF-WATERING Ref. 42319R