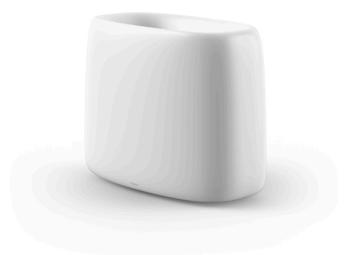

Products / Planters / Organic Jardiniere 75x37x57

## Organic jardiniere 75x37x57

The most extensive collection of indoor and outdoor planters designed by <u>Studio</u> <u>Vondom</u>. Timeless and minimalist designs that allow you to create unique and original atmospheres for homes, restaurants and any space.