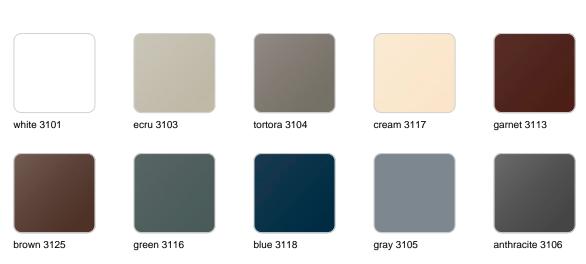

### **Finishes**

finishes

| BASIC<br>Ref. 42319A |                 |              |              |               |
|----------------------|-----------------|--------------|--------------|---------------|
|                      |                 |              |              |               |
| white 2001           | ecru 2003       | tortora 2004 | cream 2017   | camel 2020    |
| clay 2022            | garnet 2015     | brown 2008   | green 2016   | blue 2018     |
|                      |                 |              |              |               |
| gray 2005            | anthracite 2006 | black 2002   | ecru granite | cream granite |
|                      |                 |              |              |               |

ice 2101

Matt Polyethylene

SELF-WATERING Ref. 42319R

| white 2001 | ecru 2003       | tortora 2004 | cream 2017   | camel 2020    |
|------------|-----------------|--------------|--------------|---------------|
|            |                 |              |              |               |
| clay 2022  | garnet 2015     | brown 2008   | green 2016   | blue 2018     |
|            |                 |              |              |               |
| gray 2005  | anthracite 2006 | black 2002   | ecru granite | cream granite |
|            |                 |              |              |               |

ice 2101

Self-watering system included in all planters except those with basic finish