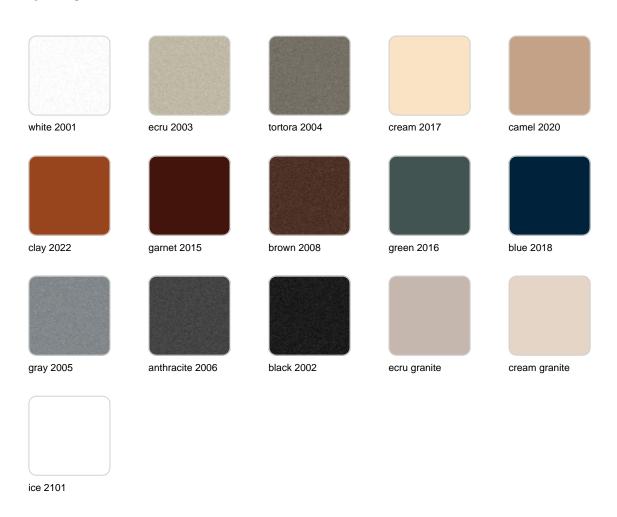

#### finishes

#### BASIC Ref. 42317A

Matt Polyethylene

SELF-WATERING Ref. 42317R

Self-watering system included in all planters except those with basic finish

#### LACQUERED Ref. 42317RF

Lacquered Polyethylene

#### lighting

WHITE LED Ref. 42317W

ice 2101

White internally lit unit with LED technology. Available only in matte ice white finish.

RGBW LED Ref. 42317L

ice 2101

Unit with internal lighting with RGBW LED technology and remote control unit for switching colors. Available only in matte ice white finish. Remote control included.