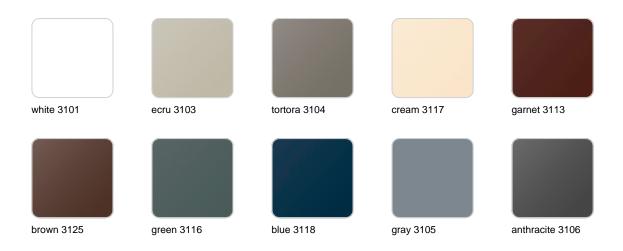

#### finishes

#### BASIC Ref. 42317A

Matt Polyethylene

SELF-WATERING Ref. 42317R

Self-watering system included in all planters except those with basic finish

#### LACQUERED Ref. 42317RF

Lacquered Polyethylene