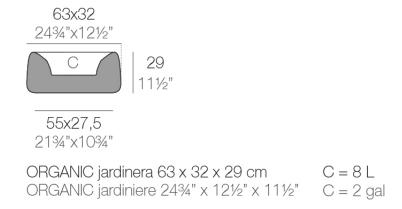

Products / Planters / Organic Jardiniere 62x31x27

# Organic jardiniere 62x31x27

The most extensive collection of indoor and outdoor planters designed by <u>Studio</u> <u>Vondom</u>. Timeless and minimalist designs that allow you to create unique and original atmospheres for homes, restaurants and any space.



## Info

### Description

Weight: 3.9 Kg



## **Finishes**

#### finishes

#### BASIC Ref. 42317A



Matt Polyethylene

SELF-WATERING Ref. 42317R



Self-watering system included in all planters except those with basic finish

#### LACQUERED Ref. 42317RF







Lacquered Polyethylene

#### lighting

WHITE LED Ref. 42317W



ice 2101

White internally lit unit with LED technology. Available only in matte ice white finish.

RGBW LED Ref. 42317L



ice 2101

Unit with internal lighting with RGBW LED technology and remote control unit for switching colors. Available only in matte ice white finish. Remote control included.

RGBW LED DMX Ref. 42317D





Unit with internal lighting with RGBW LED technology and remote control unit for switching colors. Also controlLED by DMX-1024 (wireless), enabling communication between one or more pr