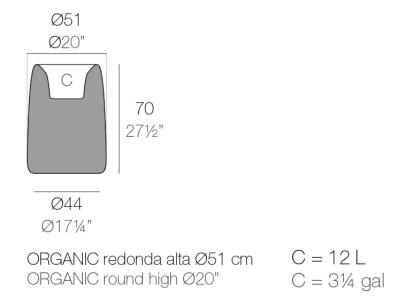

Products / Planters / Organic High Round Planter ø51x69

# Organic high round planter ø51×69

The most extensive collection of indoor and outdoor planters designed by <u>Studio</u> <u>Vondom</u>. Timeless and minimalist designs that allow you to create unique and original atmospheres for homes, restaurants and any space.



## Info

### Description

Weight: 6.3 Kg



### **Finishes**

#### finishes

#### BASIC Ref. 42316A



Matt Polyethylene

SELF-WATERING Ref. 42316R



Self-watering system included in all planters except those with basic finish

#### LACQUERED Ref. 42316RF







Lacquered Polyethylene

#### lighting

WHITE LED Ref. 42316W



ice 2101

White internally lit unit with LED technology. Available only in matte ice white finish.

RGBW LED Ref. 42316L



ice 2101

Unit with internal lighting with RGBW LED technology and remote control unit for switching colors. Available only in matte ice white finish. Remote control included.

RGBW LED DMX Ref. 42316D





Unit with internal lighting with RGBW LED technology and remote control unit for switching colors. Also controlLED by DMX-1024 (wireless), enabling communication between one or more p