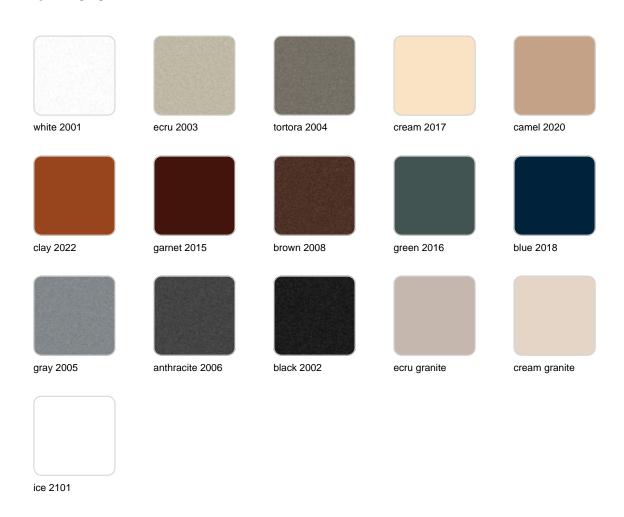

Products / Planters / Organic High Round Planter ø51x69

# Organic high round planter ø51×69

The most extensive collection of indoor and outdoor planters designed by <u>Studio</u> <u>Vondom</u>. Timeless and minimalist designs that allow you to create unique and original atmospheres for homes, restaurants and any space.



## Info

### Description

Weight: 6.3 Kg



### **Finishes**

#### finishes

#### BASIC Ref. 42316A



Matt Polyethylene

SELF-WATERING Ref. 42316R



Self-watering system included in all planters except those with basic finish

#### LACQUERED Ref. 42316RF







Lacquered Polyethylene

#### lighting

WHITE LED Ref. 42316W



ice 2101

White internally lit unit with LED technology. Available only in matte ice white finish.

RGBW LED Ref. 42316L



ice 2101

Unit with internal lighting with RGBW LED technology and remote control unit for switching colors. Available only in matte ice white finish. Remote control included.

RGBW LED DMX Ref. 42316D





Unit with internal lighting with RGBW LED technology and remote control unit for switching colors. Also controlLED by DMX-1024 (wireless), enabling communication between one or more products simultaneously via the DMX transmitter (not include