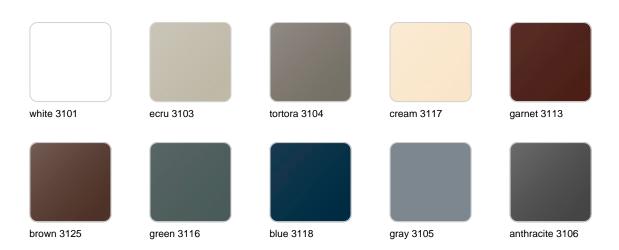

### **Finishes**

#### finishes

#### BASIC Ref. 42316A

Matt Polyethylene

SELF-WATERING Ref. 42316R

Self-watering system included in all planters except those with basic finish

#### LACQUERED Ref. 42316RF

Lacquered Polyethylene