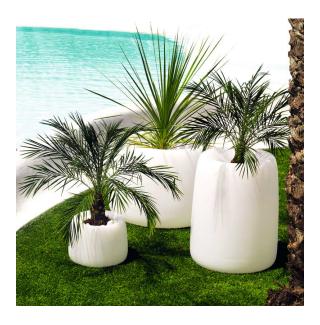

he DMX transmitter (not included). There are two options to choose from: Professional XLR DMX and Home WIFI DMX. (Remote control included). Optional battery

**RGBW LED BATTERY** Ref. 42316Y



Unit with internal lighting with battery-powered RGBW LED technology. Includes charger and remote control for switching colors and charger. Available only in matte ice white finish.

**RGBW LED DMX BATTERY** Ref. 42316DY



ice 2101

Unit with internal lighting with RGBW LED technology and remote control unit for switching colors. Also controlLED by DMX-1024 (wireless), enabling communication between one or more products simultaneously via the DMX



transmitter (not included). There are two options to choose from: Professional XLR DMX and Home WIFI DMX. (Remote control included).

## **Ambients**