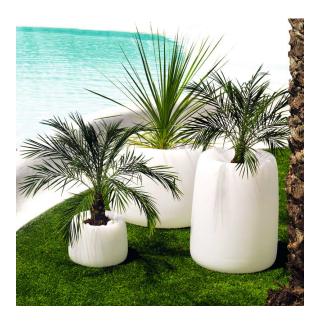

Products / Planters / Organic High Round Planter ø42×57

# Organic high round planter ø42×57

The most extensive collection of indoor and outdoor planters designed by <u>Studio</u> <u>Vondom</u>. Timeless and minimalist designs that allow you to create unique and original atmospheres for homes, restaurants and any space.