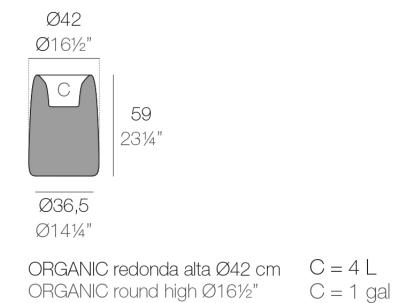

Products / Planters / Organic High Round Planter ø42×57

# Organic high round planter ø42×57

The most extensive collection of indoor and outdoor planters designed by <u>Studio</u> <u>Vondom</u>. Timeless and minimalist designs that allow you to create unique and original atmospheres for homes, restaurants and any space.

### Description

Weight: 4.4 Kg