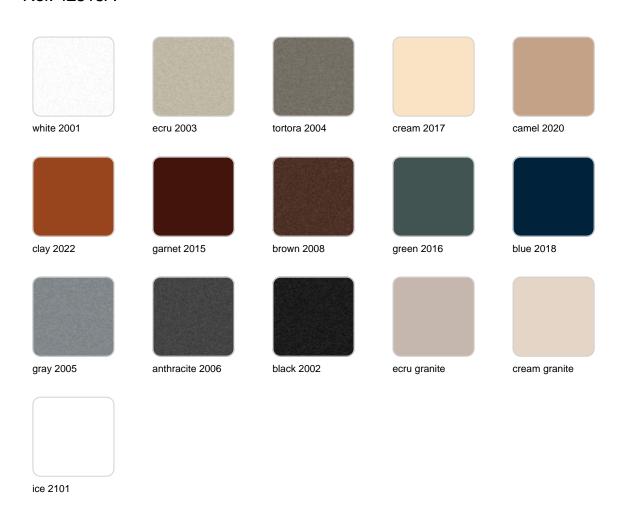

### **Finishes**

### finishes

#### BASIC Ref. 42315A

Matt Polyethylene

SELF-WATERING Ref. 42315R

Self-watering system included in all planters except those with basic finish

#### LACQUERED Ref. 42315RF

Lacquered Polyethylene