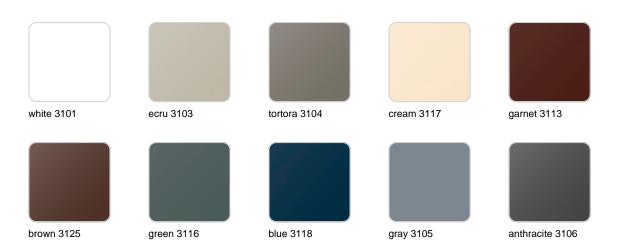

### **Finishes**

### finishes

#### BASIC Ref. 42315A

Matt Polyethylene

SELF-WATERING Ref. 42315R

Self-watering system included in all planters except those with basic finish

#### LACQUERED Ref. 42315RF

Lacquered Polyethylene