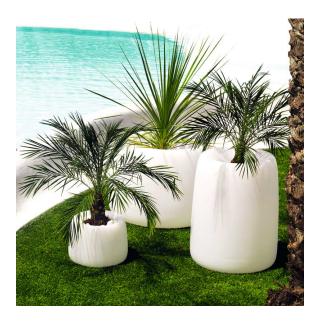

Products / Planters / Organic Round Planter Ø73x57

# Organic round planter ø73×57

The most extensive collection of indoor and outdoor planters designed by <u>Studio</u> <u>Vondom</u>. Timeless and minimalist designs that allow you to create unique and original atmospheres for homes, restaurants and any space.