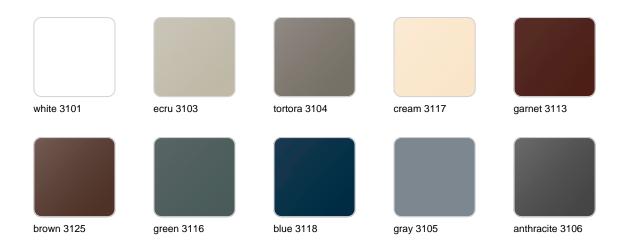

### **Finishes**

### finishes

#### BASIC Ref. 42313A

Matt Polyethylene

SELF-WATERING Ref. 42313R

Self-watering system included in all planters except those with basic finish

#### LACQUERED Ref. 42313RF

Lacquered Polyethylene