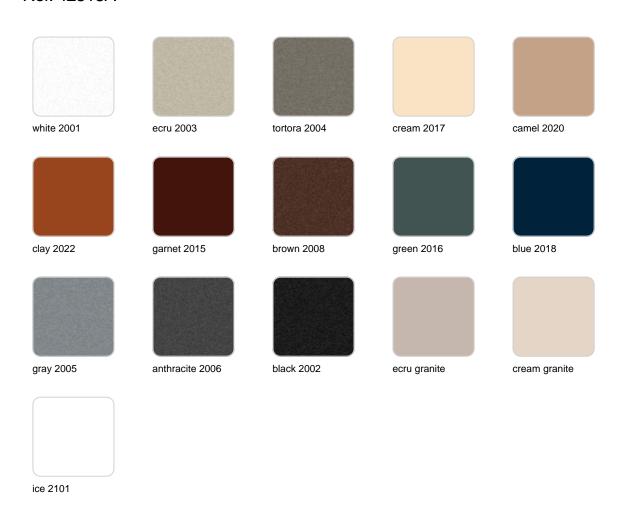

#### BASIC Ref. 42313A

Matt Polyethylene

SELF-WATERING Ref. 42313R

Self-watering system included in all planters except those with basic finish

#### LACQUERED Ref. 42313RF

Lacquered Polyethylene