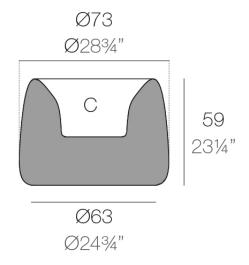

### Description

Weight: 10.2 Kg

ORGANIC redonda Ø73 cm C = 36 LORGANIC round Ø28¾"

 $C = 9\frac{1}{2} \text{ gal}$ 