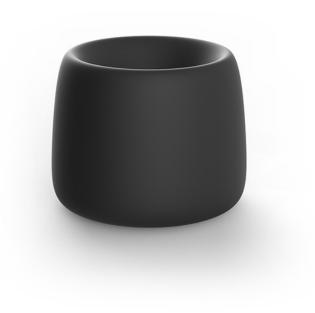

# Organic round planter ø73×57

The most extensive collection of indoor and outdoor planters designed by <u>Studio</u> <u>Vondom</u>. Timeless and minimalist designs that allow you to create unique and original atmospheres for homes, restaurants and any space.

### Description

Weight: 10.2 Kg

ORGANIC redonda Ø73 cm C = 36 LORGANIC round Ø28¾"

 $C = 9\frac{1}{2} \text{ gal}$ 