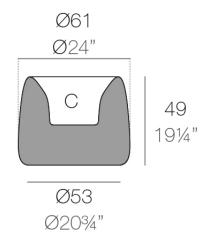

### Description

Weight: 5.65 Kg

ORGANIC redonda Ø61 cm C = 21 L ORGANIC round Ø24" C = 51/2 gal