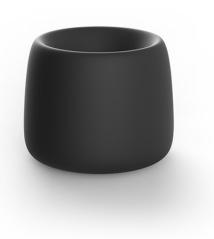

# Organic round planter ø61×48

The most extensive collection of indoor and outdoor planters designed by <u>Studio</u> <u>Vondom</u>. Timeless and minimalist designs that allow you to create unique and original atmospheres for homes, restaurants and any space.

### Description

Weight: 5.65 Kg

ORGANIC redonda Ø61 cm C = 21 L ORGANIC round Ø24" C = 51/2 gal