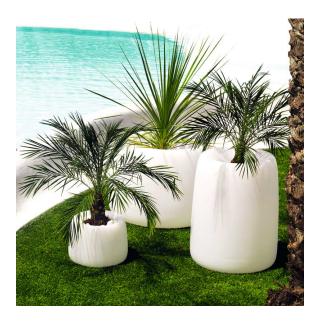

he DMX transmitter (not included). There are two options to choose from: Professional XLR DMX and Home WIFI DMX. (Remote control included). Optional battery

**RGBW LED BATTERY** Ref. 42312Y



Unit with internal lighting with battery-powered RGBW LED technology. Includes charger and remote control for switching colors and charger. Available only in matte ice white finish.

**RGBW LED DMX BATTERY** Ref. 42312DY



ice 2101

Unit with internal lighting with RGBW LED technology and remote control unit for switching colors. Also controlLED by DMX-1024 (wireless), enabling communication between one or more products simultaneously via the DMX



transmitter (not included). There are two options to choose from: Professional XLR DMX and Home WIFI DMX. (Remote control included).

## **Ambients**