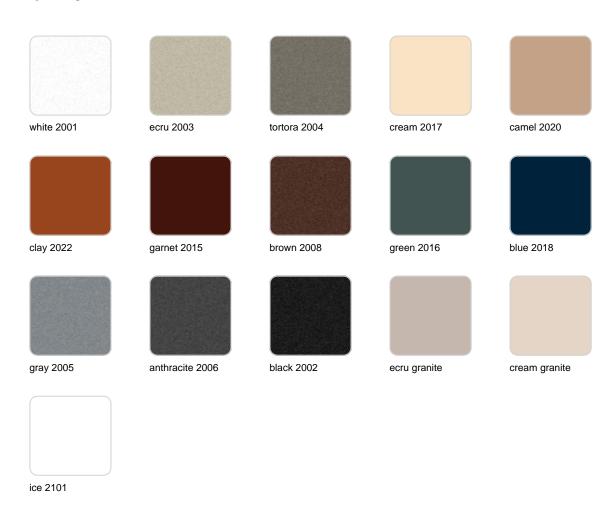

### **Finishes**

### finishes

#### BASIC Ref. 42312A

Matt Polyethylene

SELF-WATERING Ref. 42312R

Self-watering system included in all planters except those with basic finish

#### LACQUERED Ref. 42312RF

Lacquered Polyethylene