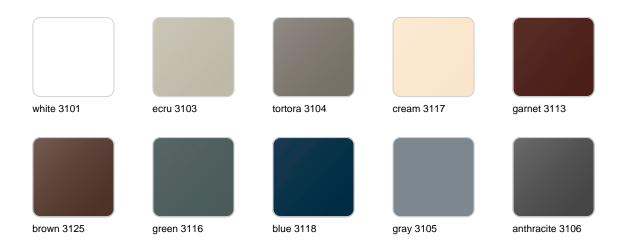

### finishes

#### BASIC Ref. 42312A

Matt Polyethylene

SELF-WATERING Ref. 42312R

Self-watering system included in all planters except those with basic finish

#### LACQUERED Ref. 42312RF

Lacquered Polyethylene