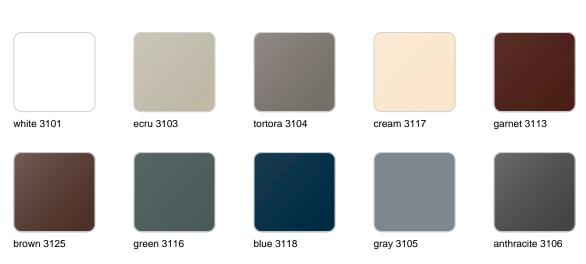

### Finishes

finishes

| BASIC<br>Ref. 42311A |                 |              |              |               |
|----------------------|-----------------|--------------|--------------|---------------|
|                      |                 |              |              |               |
| white 2001           | ecru 2003       | tortora 2004 | cream 2017   | camel 2020    |
| clay 2022            | garnet 2015     | brown 2008   | green 2016   | blue 2018     |
|                      |                 |              |              |               |
| gray 2005            | anthracite 2006 | black 2002   | ecru granite | cream granite |
|                      |                 |              |              |               |

#### SELF-WATERING Ref. 42311R

| white 2001 | ecru 2003       | tortora 2004 | cream 2017   | camel 2020    |
|------------|-----------------|--------------|--------------|---------------|
|            |                 |              |              |               |
| clay 2022  | garnet 2015     | brown 2008   | green 2016   | blue 2018     |
|            |                 |              |              |               |
| gray 2005  | anthracite 2006 | black 2002   | ecru granite | cream granite |
|            |                 |              |              |               |