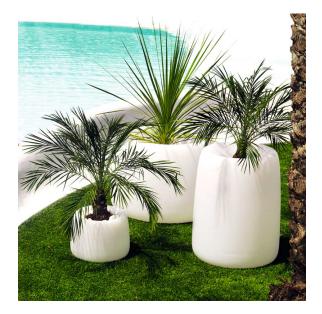

aneously via the DMX transmitter (not included). There are two options to choose from: Professional XLR DMX and Home WIFI DMX. (Remote control included). Optional battery

RGBW LED BATTERY Ref. 42311Y



Unit with internal lighting with battery-powered RGBW LED technology. Includes charger and remote control for switching colors and charger. Available only in matte ice white finish.

#### RGBW LED DMX BATTERY Ref. 42311DY



Unit with internal lighting with RGBW LED technology and remote control unit for switching colors. Also controlLED by DMX-1024 (wireless), enabling communication between one or more products simultaneously via the DMX



transmitter (not included). There are two options to choose from: Professional XLR DMX and Home WIFI DMX. (Remote control included).



### Ambients