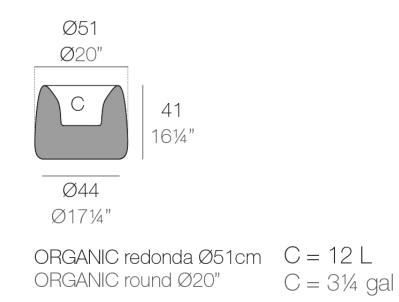

### Organic round planter ø51×40

The most extensive collection of indoor and outdoor planters designed by <u>Studio</u> <u>Vondom</u>. Timeless and minimalist designs that allow you to create unique and original atmospheres for homes, restaurants and any space.

### Description

Weight: 4.6 Kg