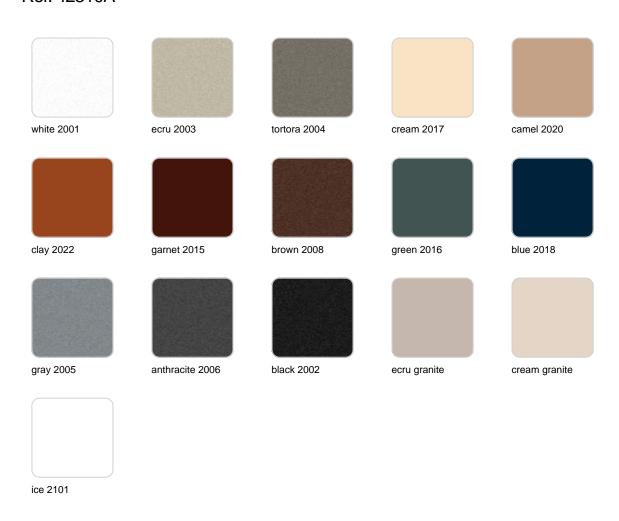

#### BASIC Ref. 42310A

Matt Polyethylene

SELF-WATERING Ref. 42310R

Self-watering system included in all planters except those with basic finish

#### LACQUERED Ref. 42310RF

Lacquered Polyethylene