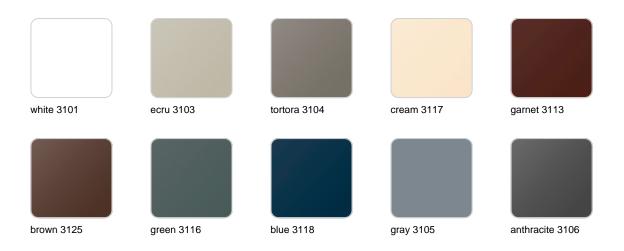

### **Finishes**

### finishes

#### BASIC Ref. 42310A

Matt Polyethylene

SELF-WATERING Ref. 42310R

Self-watering system included in all planters except those with basic finish

#### LACQUERED Ref. 42310RF

Lacquered Polyethylene