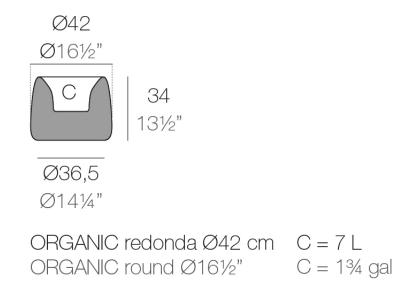

Products / Planters / Organic Round Planter ø42x33

# Organic round planter ø42×33

The most extensive collection of indoor and outdoor planters designed by <u>Studio</u> <u>Vondom</u>. Timeless and minimalist designs that allow you to create unique and original atmospheres for homes, restaurants and any space.



### Info

### Description

Weight: 2.8 Kg



### **Finishes**

### finishes

#### BASIC Ref. 42310A



Matt Polyethylene

SELF-WATERING Ref. 42310R



Self-watering system included in all planters except those with basic finish

#### LACQUERED Ref. 42310RF







Lacquered Polyethylene

### lighting

WHITE LED Ref. 42310W



ice 2101

White internally lit unit with LED technology. Available only in matte ice white finish.

RGBW LED Ref. 42310L



ice 2101

Unit with internal lighting with RGBW LED technology and remote control unit for switching colors. Available only in matte ice white finish. Remote control included.

RGBW LED DMX Ref. 42310D





Unit with internal lighting with RGBW LED technology and remote control unit for switching colors. Also controlLED by DMX-1024 (wireless), enabling communication between one or more pro