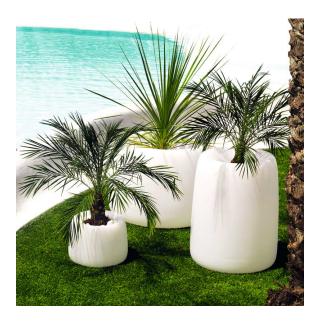

he DMX transmitter (not included). There are two options to choose from: Professional XLR DMX and Home WIFI DMX. (Remote control included). Optional battery

**RGBW LED BATTERY** Ref. 42310Y



Unit with internal lighting with battery-powered RGBW LED technology. Includes charger and remote control for switching colors and charger. Available only in matte ice white finish.

**RGBW LED DMX BATTERY** Ref. 42310DY



ice 2101

Unit with internal lighting with RGBW LED technology and remote control unit for switching colors. Also controlLED by DMX-1024 (wireless), enabling communication between one or more products simultaneously via the DMX



transmitter (not included). There are two options to choose from: Professional XLR DMX and Home WIFI DMX. (Remote control included).

## **Ambients**