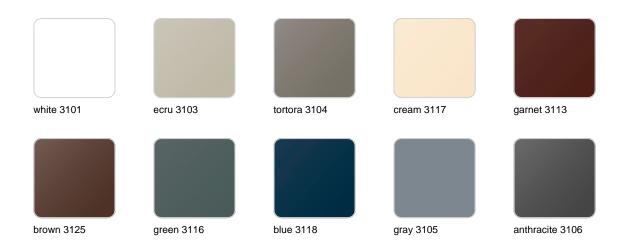

### **Finishes**

### finishes

#### BASIC Ref. 42308A

Matt Polyethylene

SELF-WATERING Ref. 42308R

Self-watering system included in all planters except those with basic finish

#### LACQUERED Ref. 42308RF

Lacquered Polyethylene