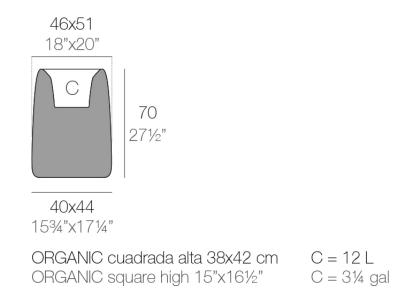

Products / Planters / Organic High Square Planter 46x51x69

# Organic high square planter 46x51x69

The most extensive collection of indoor and outdoor planters designed by <u>Studio</u> <u>Vondom</u>. Timeless and minimalist designs that allow you to create unique and original atmospheres for homes, restaurants and any space.



### Info

### Description

Weight: 7.1 Kg



### **Finishes**

### finishes

#### BASIC Ref. 42308A



Matt Polyethylene

SELF-WATERING Ref. 42308R



Self-watering system included in all planters except those with basic finish

#### LACQUERED Ref. 42308RF







Lacquered Polyethylene

### lighting

WHITE LED Ref. 42308W



ice 2101

White internally lit unit with LED technology. Available only in matte ice white finish.

RGBW LED Ref. 42308L



ice 2101

Unit with internal lighting with RGBW LED technology and remote control unit for switching colors. Available only in matte ice white finish. Remote control included.

RGBW LED DMX Ref. 42308D





Unit with internal lighting with RGBW LED technology and remote control unit for switching colors. Also controlLED by DMX-1024 (wireless), enabling communication between one or more pro