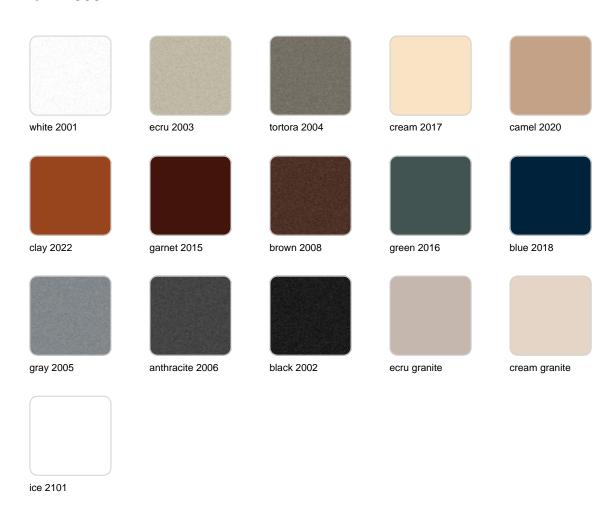

### finishes

#### BASIC Ref. 42308A

Matt Polyethylene

SELF-WATERING Ref. 42308R

Self-watering system included in all planters except those with basic finish

#### LACQUERED Ref. 42308RF

Lacquered Polyethylene