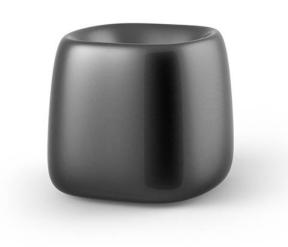

# Organic square planter 66x73x57

The most extensive collection of indoor and outdoor planters designed by <u>Studio</u> <u>Vondom</u>. Timeless and minimalist designs that allow you to create unique and original atmospheres for homes, restaurants and any space.

### Description

Weight: 10.38 Kg

ORGANIC cuadrada 66x73 cm C = 36 L ORGANIC square 26"x283'4" C = 91/2 gal