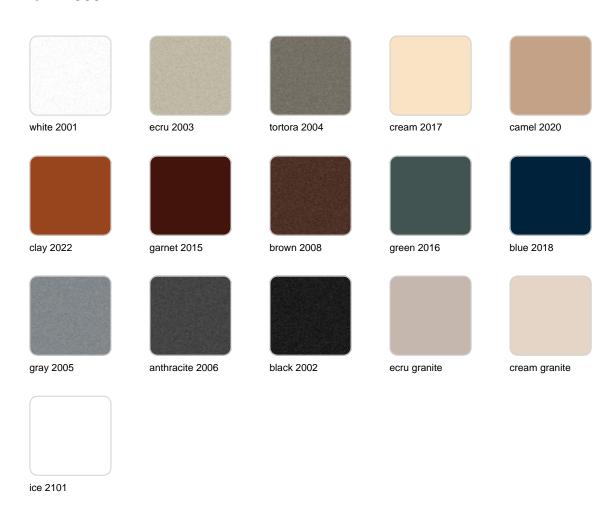

### **Finishes**

#### finishes

#### BASIC Ref. 42305A

Matt Polyethylene

SELF-WATERING Ref. 42305R

Self-watering system included in all planters except those with basic finish

#### LACQUERED Ref. 42305RF

Lacquered Polyethylene