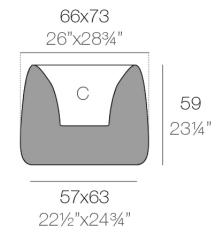

### Description

Weight: 10.38 Kg

ORGANIC cuadrada 66x73 cm C = 36 L ORGANIC square 26"x283'4" C = 91/2 gal