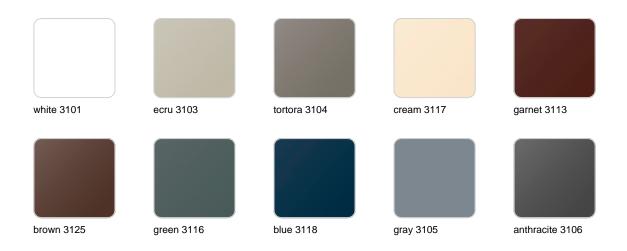

#### finishes

#### BASIC Ref. 42305A

Matt Polyethylene

SELF-WATERING Ref. 42305R

Self-watering system included in all planters except those with basic finish

#### LACQUERED Ref. 42305RF

Lacquered Polyethylene