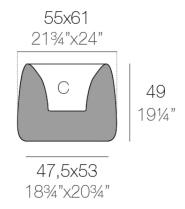

### Description

Weight: 6.6 Kg

ORGANIC cuadrada 55x61 cm C = 21 L ORGANIC square  $21\frac{3}{4}$ "x24"  $C = 5\frac{1}{2}$  gal