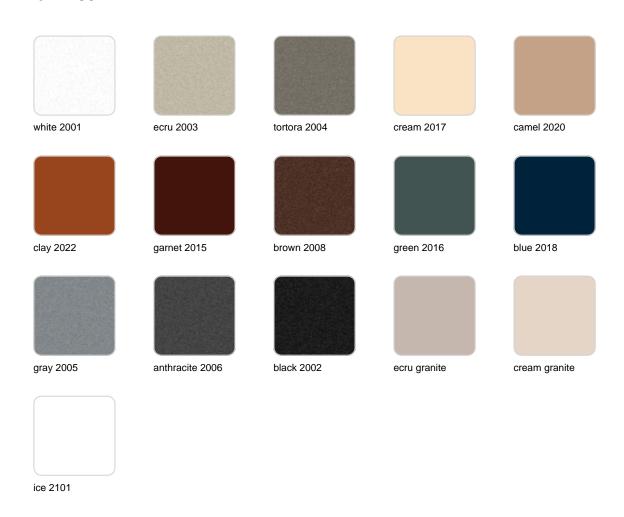

### **Finishes**

#### finishes

#### BASIC Ref. 42304A

Matt Polyethylene

SELF-WATERING Ref. 42304R

Self-watering system included in all planters except those with basic finish

#### LACQUERED Ref. 42304RF

Lacquered Polyethylene