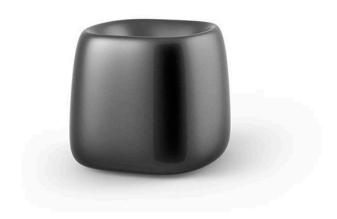

# Organic square planter 55x61x48

The most extensive collection of indoor and outdoor planters designed by <u>Studio</u> <u>Vondom</u>. Timeless and minimalist designs that allow you to create unique and original atmospheres for homes, restaurants and any space.

### Description

Weight: 6.6 Kg

ORGANIC cuadrada 55x61 cm C = 21 L ORGANIC square  $21\frac{3}{4}$ "x24"  $C = 5\frac{1}{2}$  gal