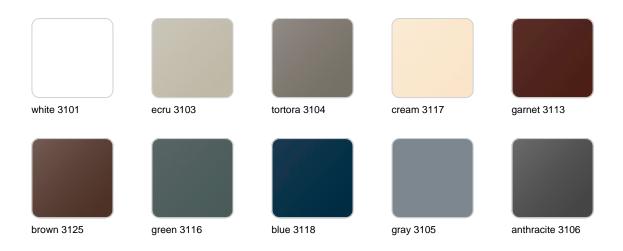

#### finishes

#### BASIC Ref. 42304A

Matt Polyethylene

SELF-WATERING Ref. 42304R

Self-watering system included in all planters except those with basic finish

#### LACQUERED Ref. 42304RF

Lacquered Polyethylene