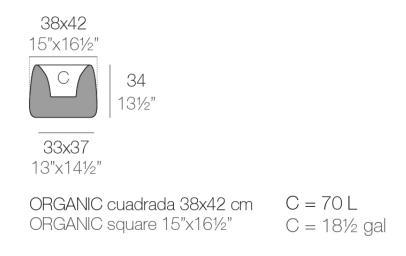

Products / Planters / Organic Square Planter 38x42x33

# Organic square planter 38x42x33

The most extensive collection of indoor and outdoor planters designed by <u>Studio</u> <u>Vondom</u>. Timeless and minimalist designs that allow you to create unique and original atmospheres for homes, restaurants and any space.



### Info

### Description

Weight: 2.5 Kg



### **Finishes**

### finishes

#### BASIC Ref. 42302A



Matt Polyethylene

SELF-WATERING Ref. 42302R



Self-watering system included in all planters except those with basic finish

#### LACQUERED Ref. 42302RF







Lacquered Polyethylene

### lighting

WHITE LED Ref. 42302W



ice 2101

White internally lit unit with LED technology. Available only in matte ice white finish.

RGBW LED Ref. 42302L



ice 2101

Unit with internal lighting with RGBW LED technology and remote control unit for switching colors. Available only in matte ice white finish. Remote control included.

RGBW LED DMX Ref. 42302D





Unit with internal lighting with RGBW LED technology and remote control unit for switching colors. Also controlLED by DMX-1024 (wireless), enabling communication between one or more pro