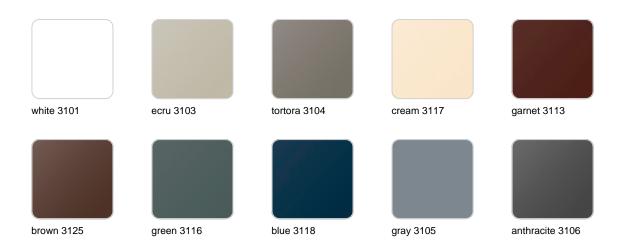

### finishes

#### BASIC Ref. 42302A

Matt Polyethylene

SELF-WATERING Ref. 42302R

Self-watering system included in all planters except those with basic finish

#### LACQUERED Ref. 42302RF

Lacquered Polyethylene