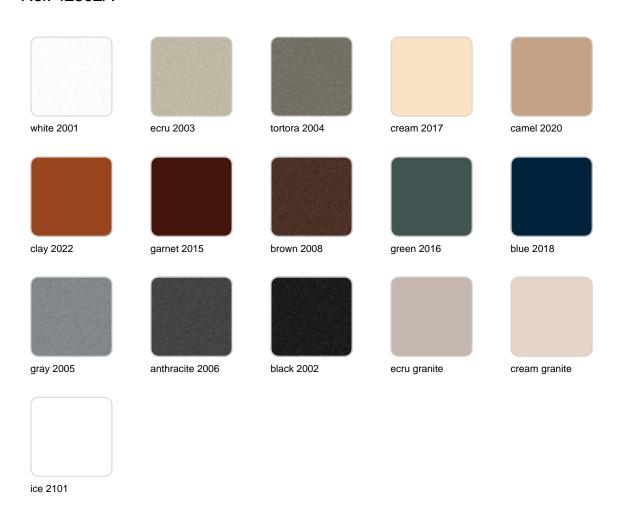

### **Finishes**

### finishes

#### BASIC Ref. 42302A

Matt Polyethylene

SELF-WATERING Ref. 42302R

Self-watering system included in all planters except those with basic finish

#### LACQUERED Ref. 42302RF

Lacquered Polyethylene