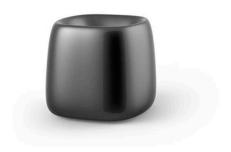

Products / Planters / Organic Square Planter 38x42x33

# Organic square planter 38x42x33

The most extensive collection of indoor and outdoor planters designed by <u>Studio</u> <u>Vondom</u>. Timeless and minimalist designs that allow you to create unique and original atmospheres for homes, restaurants and any space.