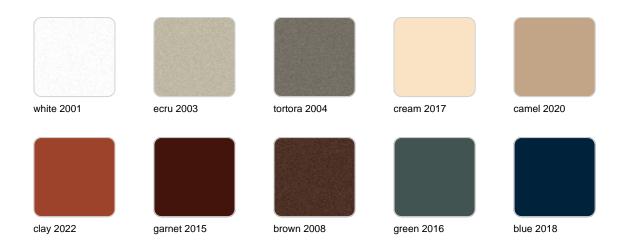

### **Finishes**

### finishes

#### SIMPLE Ref. 42219

Matt finishes pot one wall

BASIC Ref. 42219A

#### Matt Polyethylene

#### LACQUERED Ref. 42219F

Lacquered Polyethylene