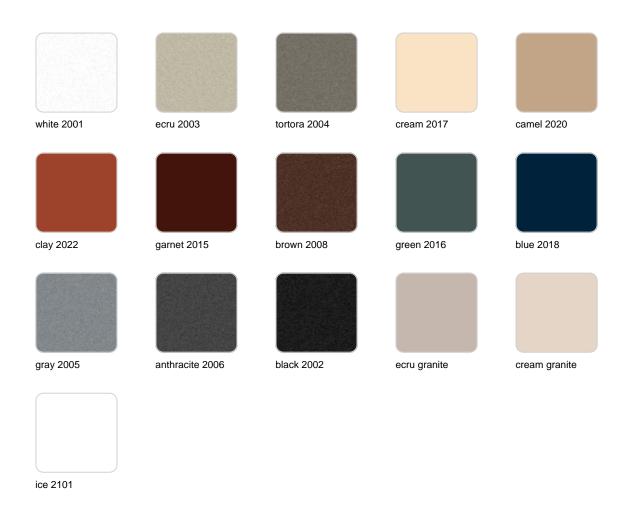

### **Finishes**

### finishes

#### SIMPLE Ref. 42219

Matt finishes pot one wall

BASIC Ref. 42219A

#### Matt Polyethylene

#### SELF-WATERING Ref. 42219R

Self-watering system included in all planters except those with basic finish

#### LACQUERED Ref. 42219F

Lacquered Polyethylene