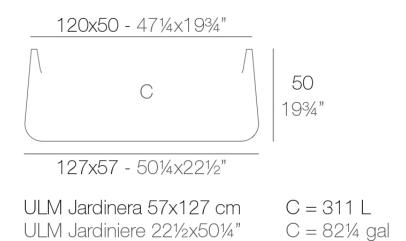

Products / Planters / Ulm Jardiniere 127x57x50

## Ulm jardiniere 127x57x50

by Ramón Esteve

Vondom's Ulm collection, designed by Ramón Esteve, is a new basic with a rationalist and universal character. This collection of modular outdoor furniture harmonises ergonomics, design and technology, based on basic volumes of cube, prism and sphere. Ulm transforms any outdoor space with its innovative and sophisticated design.

### Description

Pot made of polyethylene resin by rotational moulding. 100% Recyclable. Item suitable for indoor and outdoor use. Available in different finishes.

Weight: 15.2 Kg