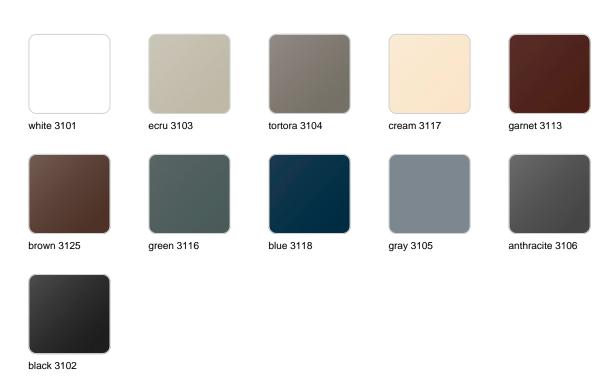

### **Finishes**

### finishes

#### SIMPLE Ref. 42219

Matt finishes pot one wall

BASIC Ref. 42219A

#### Matt Polyethylene

#### LACQUERED Ref. 42219F

Lacquered Polyethylene