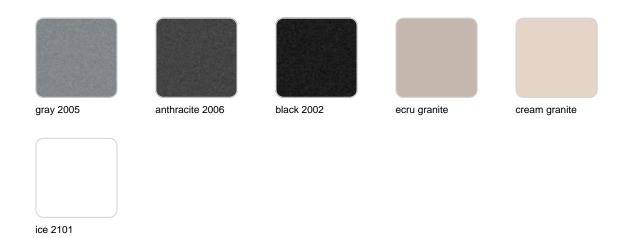

### **Finishes**

### finishes

#### SIMPLE Ref. 42219

Matt finishes pot one wall

BASIC Ref. 42219A

#### Matt Polyethylene

#### LACQUERED Ref. 42219F

Lacquered Polyethylene