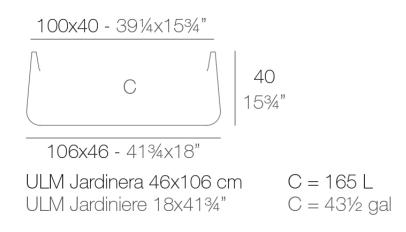

### Description

Pot made of polyethylene resin by rotational moulding. 100% Recyclable. Item suitable for indoor and outdoor use. Available in different finishes.

Weight: 9 Kg