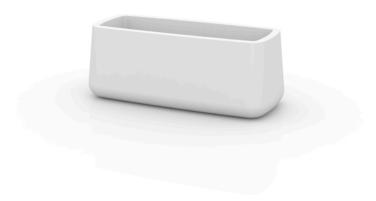

Products / Planters / Ulm Jardiniere 105x45x40

## Ulm jardiniere 105x45x40 by Ramón Esteve

Vondom's Ulm collection, designed by Ramón Esteve, is a new basic with a rationalist and universal character. This collection of modular outdoor furniture harmonises ergonomics, design and technology, based on basic volumes of cube, prism and sphere. Ulm transforms any outdoor space with its innovative and sophisticated design.

### Description

Pot made of polyethylene resin by rotational moulding. 100% Recyclable. Item suitable for indoor and outdoor use. Available in different finishes.

Weight: 9 Kg