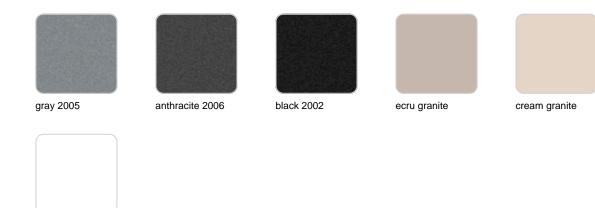

### **Finishes**

finishes SIMPLE Ref. 42218 white 2001 ecru 2003 tortora 2004 cream 2017 camel 2020 blue 2018 clay 2022 garnet 2015 brown 2008 green 2016 gray 2005 anthracite 2006 black 2002 ecru granite cream granite

# **VOИDOM**

| white 2001 | ecru 2003       | tortora 2004 | cream 2017   | camel 2020    |
|------------|-----------------|--------------|--------------|---------------|
| clay 2022  | garnet 2015     | brown 2008   | green 2016   | blue 2018     |
| gray 2005  | anthracite 2006 | black 2002   | ecru granite | cream granite |
|            |                 |              |              |               |