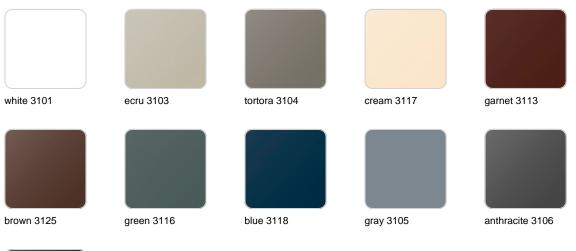

### **Finishes**

finishes SIMPLE Ref. 42218 white 2001 ecru 2003 tortora 2004 cream 2017 camel 2020 blue 2018 clay 2022 garnet 2015 brown 2008 green 2016 gray 2005 anthracite 2006 black 2002 ecru granite cream granite

# **VOИDOM**

| white 2001 | ecru 2003       | tortora 2004 | cream 2017   | camel 2020    |
|------------|-----------------|--------------|--------------|---------------|
| clay 2022  | garnet 2015     | brown 2008   | green 2016   | blue 2018     |
| gray 2005  | anthracite 2006 | black 2002   | ecru granite | cream granite |
|            |                 |              |              |               |