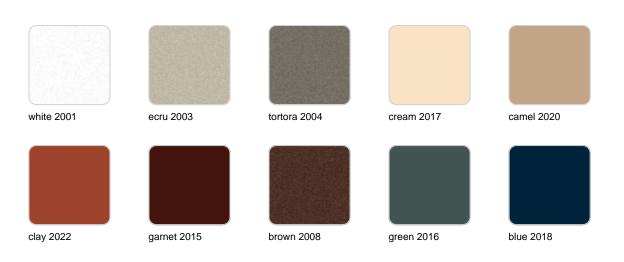

### **Finishes**

finishes SIMPLE Ref. 42218 white 2001 ecru 2003 tortora 2004 cream 2017 camel 2020 blue 2018 clay 2022 garnet 2015 brown 2008 green 2016 gray 2005 anthracite 2006 black 2002 ecru granite cream granite

# **VOИDOM**

| white 2001 | ecru 2003       | tortora 2004 | cream 2017   | camel 2020    |
|------------|-----------------|--------------|--------------|---------------|
| clay 2022  | garnet 2015     | brown 2008   | green 2016   | blue 2018     |
| gray 2005  | anthracite 2006 | black 2002   | ecru granite | cream granite |
|            |                 |              |              |               |