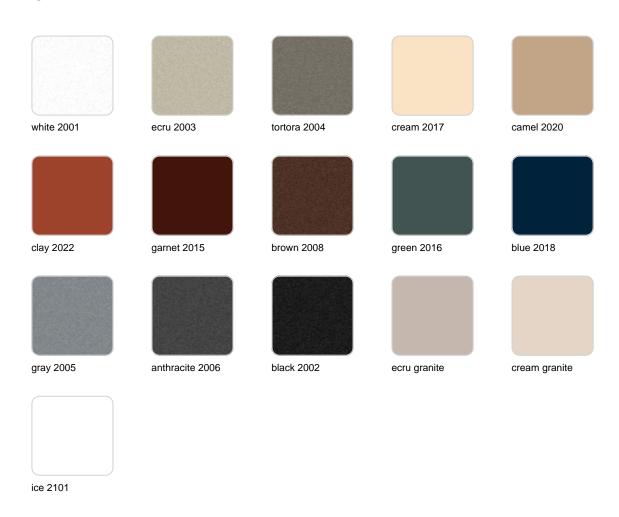

### **Finishes**

### finishes

#### SIMPLE Ref. 42217

Matt finishes pot one wall

BASIC Ref. 42217A

#### Matt Polyethylene

#### SELF-WATERING Ref. 42217R

Self-watering system included in all planters except those with basic finish

#### LACQUERED Ref. 42217F

Lacquered Polyethylene