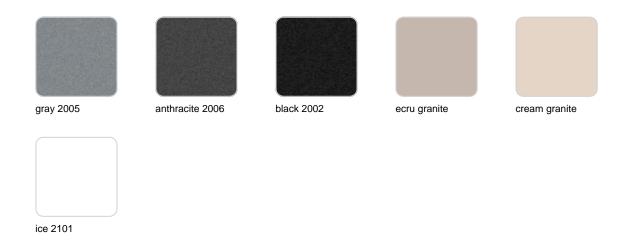

#### SIMPLE Ref. 42217

Matt finishes pot one wall

BASIC Ref. 42217A

#### Matt Polyethylene