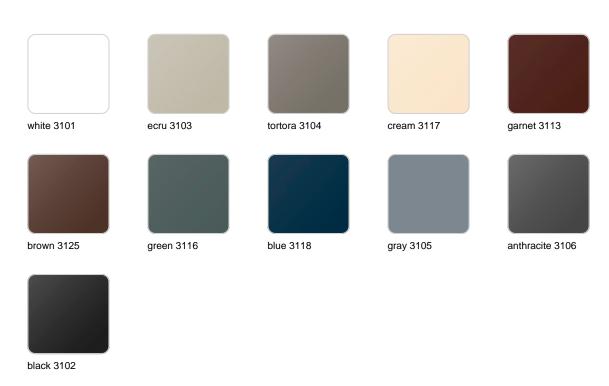

e

Vondom's Ulm collection, designed by Ramón Esteve, is a new basic with a rationalist and universal character. This collection of modular outdoor furniture harmonises ergonomics, design and technology, based on basic volumes of cube, prism and sphere. Ulm transforms any outdoor space with its innovative and sophisticated design.



### Info

### Description

Pot made of polyethylene resin by rotational moulding. 100% Recyclable. Item suitable for indoor and outdoor use. Available in different finishes.

Weight: 5.1 Kg

### **Finishes**

### finishes

#### SIMPLE Ref. 42217



Matt finishes pot one wall

BASIC Ref. 42217A



#### Matt Polyethylene

#### SELF-WATERING Ref. 42217R





Self-watering system included in all planters except those with basic finish

#### LACQUERED Ref. 42217F



Lacquered Polyethylene

### lighting

WHITE LED



Ref. 42217W



ice 2101

White internally lit unit with LED technology. Available only in matte ice white finish.

RGBW LED Ref. 42217L



Unit with internal lighting with RGBW LED technology and remote control unit for switching colors. Available only in matte ice white finish. Remote control included.

RGBW LED DMX Ref. 42217D



Unit with internal lighting with RGBW LED technology and remote control unit for switching colors. Also controlLED by DMX-1024 (wireless), enabling communication between one or more products simultaneously via the DMX transmitter (not included). There are two options to choose from: Professional XLR DMX and Home WIFI DMX. (Remote control included).

Optional battery RGBW LED BATTERY



Ref. 42217Y



Unit with