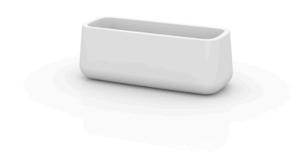

## Ulm jardiniere 84x34x30

by Ramón Esteve

Vondom's Ulm collection, designed by Ramón Esteve, is a new basic with a rationalist and universal character. This collection of modular outdoor furniture harmonises ergonomics, design and technology, based on basic volumes of cube, prism and sphere. Ulm transforms any outdoor space with its innovative and sophisticated design.

### Description

Pot made of polyethylene resin by rotational moulding. 100% Recyclable. Item suitable for indoor and outdoor use. Available in different finishes.

Weight: 5.1 Kg