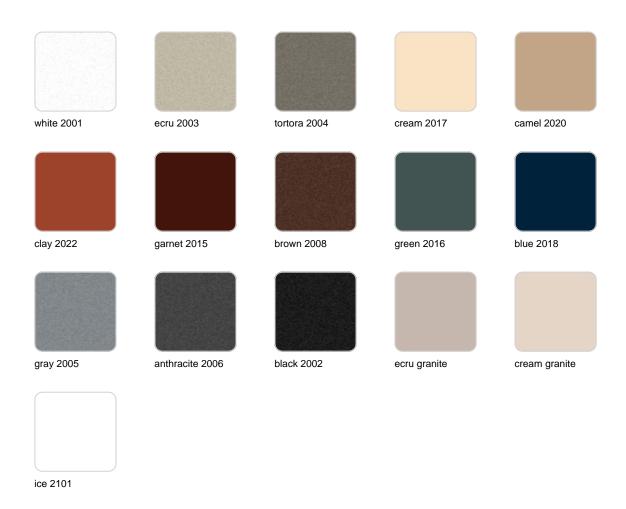

### **Finishes**

#### finishes

#### SIMPLE Ref. 42216

Matt finishes pot one wall

BASIC Ref. 42216A

#### Matt Polyethylene

#### SELF-WATERING Ref. 42216R

Self-watering system included in all planters except those with basic finish

#### LACQUERED Ref. 42216F

Lacquered Polyethylene