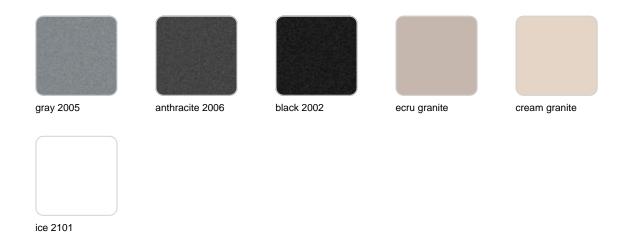

#### finishes

#### SIMPLE Ref. 42216

Matt finishes pot one wall

BASIC Ref. 42216A

#### Matt Polyethylene

#### SELF-WATERING Ref. 42216R

Self-watering system included in all planters except those with basic finish

#### LACQUERED Ref. 42216F

Lacquered Polyethylene