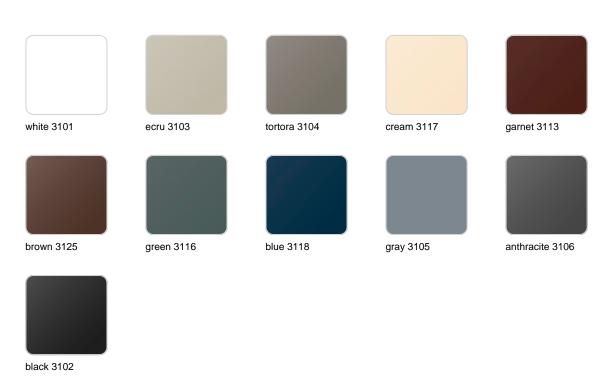

#### finishes

#### SIMPLE Ref. 42216

Matt finishes pot one wall

BASIC Ref. 42216A

#### Matt Polyethylene

#### SELF-WATERING Ref. 42216R

Self-watering system included in all planters except those with basic finish

#### LACQUERED Ref. 42216F

Lacquered Polyethylene