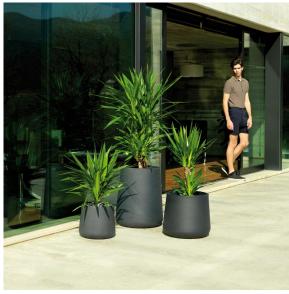

# Ulm high round pot ø74×90

by Ramón Esteve

Vondom's Ulm collection, designed by Ramón Esteve, is a new basic with a rationalist and universal character. This collection of modular outdoor furniture harmonises ergonomics, design and technology, based on basic volumes of cube, prism and sphere. Ulm transforms any outdoor space with its innovative and sophisticated design.

### Description

Pot made of polyethylene resin by rotational moulding. 100% Recyclable. Item suitable for indoor and outdoor use. Available in different finishes.

Weight: 12 Kg

ULM redonda alta  $\varnothing$ 74 cm C = 70 LULM round high Ø291/4"