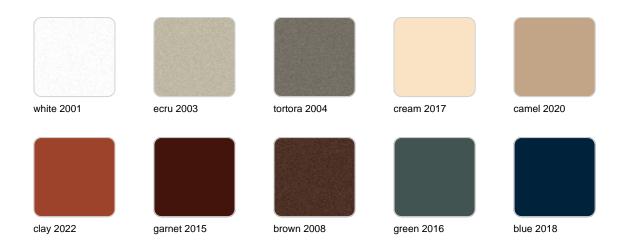

#### finishes

#### SIMPLE Ref. 42216

Matt finishes pot one wall

BASIC Ref. 42216A

#### Matt Polyethylene

#### SELF-WATERING Ref. 42216R

Self-watering system included in all planters except those with basic finish

#### LACQUERED Ref. 42216F

Lacquered Polyethylene