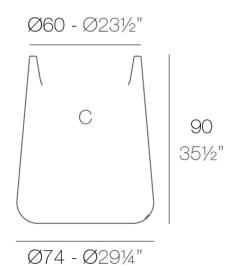

### Description

Pot made of polyethylene resin by rotational moulding. 100% Recyclable. Item suitable for indoor and outdoor use. Available in different finishes.

Weight: 12 Kg

ULM redonda alta  $\varnothing$ 74 cm C = 70 LULM round high Ø291/4"

 $C = 18\frac{1}{2} \text{ gal}$ 