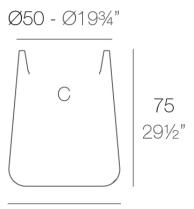

### Description

Pot made of polyethylene resin by rotational moulding. 100% Recyclable. Item suitable for indoor and outdoor use. Available in different finishes.

Weight: 8.3 Kg

Ø61 - Ø24"

ULM redonda alta Ø61 cm C = 70 LULM round high Ø24"  $C = 18\frac{1}{2}$  gal