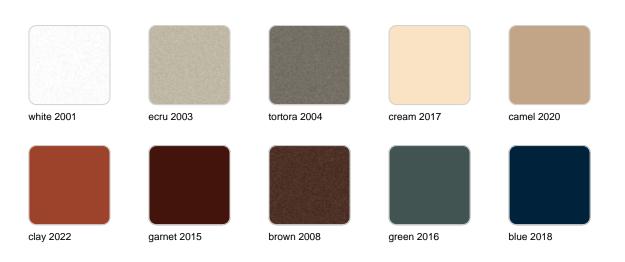

### Finishes

finishes SIMPLE Ref. 42215 white 2001 ecru 2003 tortora 2004 cream 2017 camel 2020 blue 2018 clay 2022 garnet 2015 brown 2008 green 2016 gray 2005 anthracite 2006 black 2002 ecru granite cream granite