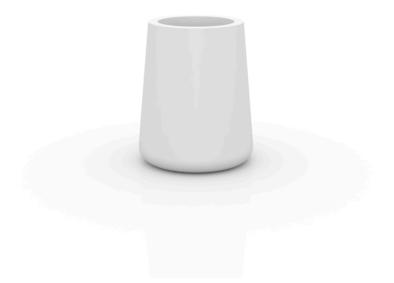

## Ulm high round pot Ø61×75 by Ramón Esteve

Vondom's Ulm collection, designed by Ramón Esteve, is a new basic with a rationalist and universal character. This collection of modular outdoor furniture harmonises ergonomics, design and technology, based on basic volumes of cube, prism and sphere. Ulm transforms any outdoor space with its innovative and sophisticated design.

### Description

Pot made of polyethylene resin by rotational moulding. 100% Recyclable. Item suitable for indoor and outdoor use. Available in different finishes.

Weight: 8.3 Kg

Ø61 - Ø24"

ULM redonda alta Ø61 cm C = 70 LULM round high Ø24"  $C = 18\frac{1}{2}$  gal