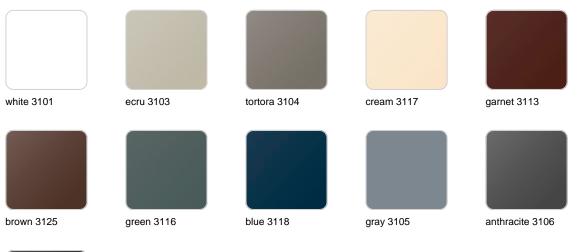

### Finishes

finishes SIMPLE Ref. 42215 white 2001 ecru 2003 tortora 2004 cream 2017 camel 2020 blue 2018 clay 2022 garnet 2015 brown 2008 green 2016 gray 2005 anthracite 2006 black 2002 ecru granite cream granite