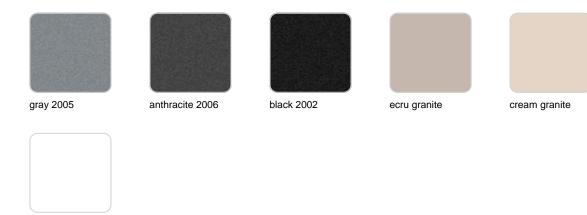

### Finishes

finishes SIMPLE Ref. 42215 white 2001 ecru 2003 tortora 2004 cream 2017 camel 2020 blue 2018 clay 2022 garnet 2015 brown 2008 green 2016 gray 2005 anthracite 2006 black 2002 ecru granite cream granite

ice 2101

Matt finishes pot one wall

BASIC Ref. 42215A

| white 2001 | ecru 2003       | tortora 2004 | cream 2017   | camel 2020    |
|------------|-----------------|--------------|--------------|---------------|
| clay 2022  | garnet 2015     | brown 2008   | green 2016   | blue 2018     |
| gray 2005  | anthracite 2006 | black 2002   | ecru granite | cream granite |
|            |                 |              |              |               |