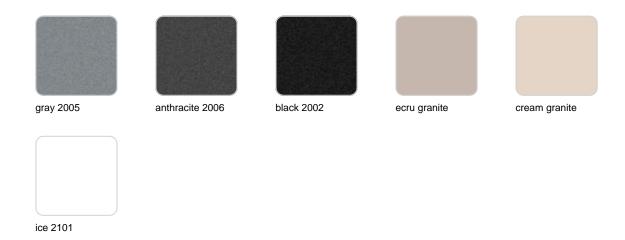

### **Finishes**

### finishes

#### Matt Polyethylene

#### LACQUERED Ref. 42214F

Lacquered Polyethylene