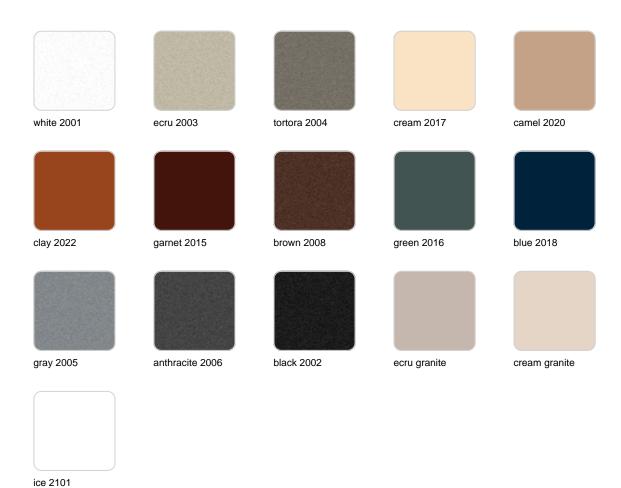

### **Finishes**

### finishes

#### Matt Polyethylene

#### LACQUERED Ref. 42214F

Lacquered Polyethylene