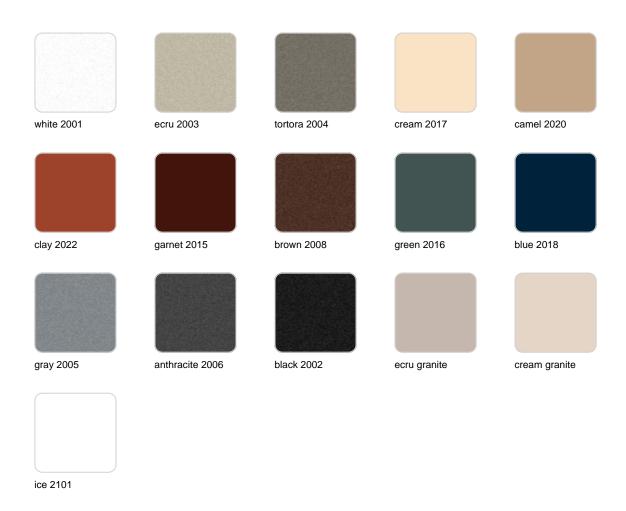

### **Finishes**

### finishes

#### Matt Polyethylene

#### LACQUERED Ref. 42214F

Lacquered Polyethylene