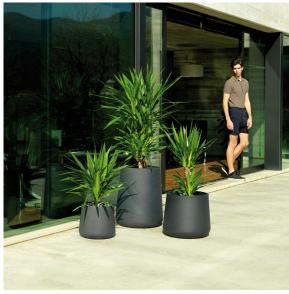

ter (not included). There are two options to choose from: Professional XLR DMX and Home WIFI DMX. (Remote control included).

Optional battery

**RGBW LED BATTERY** 



Ref. 42214Y



ice 2101

Unit with internal lighting with battery-powered RGBW LED technology. Includes charger and remote control for switching colors and charger. Available only in matte ice white finish.

**RGBW LED DMX BATTERY** Ref. 42214DY



ice 2101

Unit with internal lighting with RGBW LED technology and remote control unit for switching colors. Also controlLED by DMX-1024 (wireless), enabling communication between one or more products simultaneously via the DMX transmitter (not included). There are two options to choose from: Professional XLR DMX and Home WIFI DMX. (Remote control included).

### **Ambients**