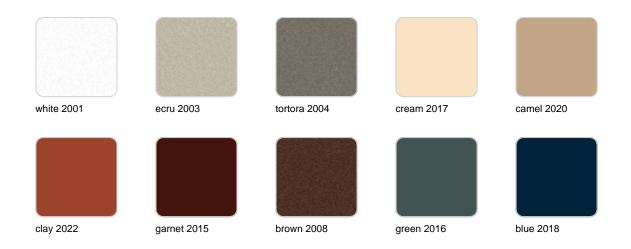

### **Finishes**

### finishes

#### Matt Polyethylene

#### LACQUERED Ref. 42214F

Lacquered Polyethylene