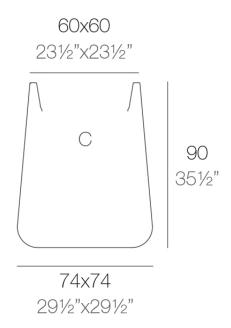

### Description

Pot made of polyethylene resin by rotational moulding. 100% Recyclable. Item suitable for indoor and outdoor use. Available in different finishes.

Weight: 15 Kg

ULM cuadrada alta 74 cm C = 345 LULM square high  $29\frac{1}{2}$ "  $C = 91\frac{1}{4} gal$ 