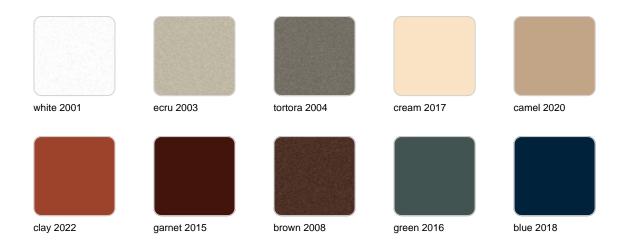

#### SIMPLE Ref. 42213

Matt finishes pot one wall

BASIC Ref. 42213A

#### Matt Polyethylene

#### LACQUERED Ref. 42213F

Lacquered Polyethylene