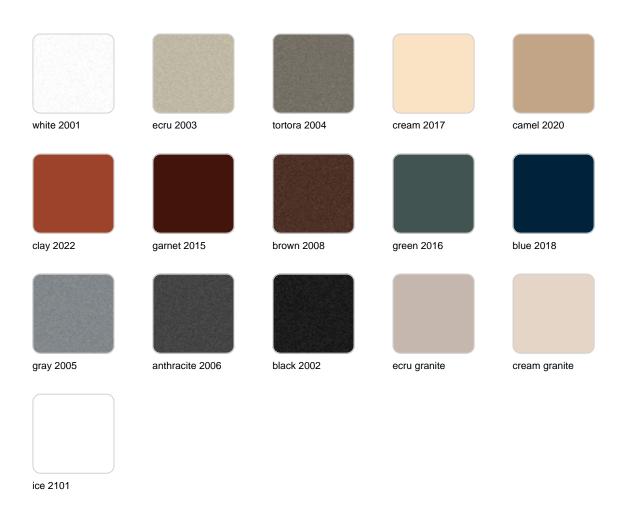

Products / Planters / Ulm High Square Pot 74x74x90

# Ulm high square pot 74x74x90

by Ramón Esteve

Vondom's Ulm collection, designed by Ramón Esteve, is a new basic with a rationalist and universal character. This collection of modular outdoor furniture harmonises ergonomics, design and technology, based on basic volumes of cube, prism and sphere. Ulm transforms any outdoor space with its innovative and sophisticated design.



### Info

### Description

Pot made of polyethylene resin by rotational moulding. 100% Recyclable. Item suitable for indoor and outdoor use. Available in different finishes.

Weight: 15 Kg



ULM cuadrada alta 74 cm C = 345 LULM square high  $29\frac{1}{2}$ "  $C = 91\frac{1}{4} gal$ 

### **Finishes**

#### finishes

#### SIMPLE Ref. 42213



Matt finishes pot one wall

BASIC Ref. 42213A



#### Matt Polyethylene

#### SELF-WATERING Ref. 42213R





Self-watering system included in all planters except those with basic finish

#### LACQUERED Ref. 42213F



Lacquered Polyethylene

### lighting

WHITE LED



Ref. 42213W



ice 2101

White internally lit unit with LED technology. Available only in matte ice white finish.

**RGBW LED** Ref. 42213L



ice 2101

Unit with internal lighting with RGBW LED technology and remote control unit for switching colors. Available only in matte ice white finish. Remote control included.

**RGBW LED DMX** Ref. 42213D



ice 2101

Unit with internal lighting with RGBW LED technology and remote control unit for switching colors. Also controlLED by DMX-1024 (wireless), enabling communication betwee