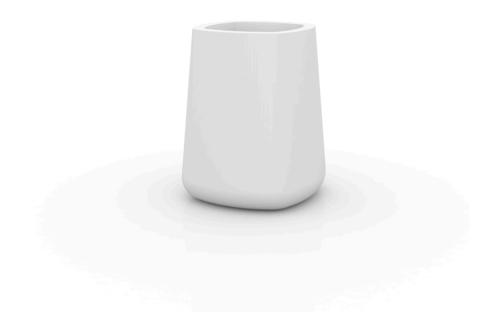

# Ulm high square pot 74x74x90

by Ramón Esteve

Vondom's Ulm collection, designed by Ramón Esteve, is a new basic with a rationalist and universal character. This collection of modular outdoor furniture harmonises ergonomics, design and technology, based on basic volumes of cube, prism and sphere. Ulm transforms any outdoor space with its innovative and sophisticated design.

### Description

Pot made of polyethylene resin by rotational moulding. 100% Recyclable. Item suitable for indoor and outdoor use. Available in different finishes.

Weight: 15 Kg

ULM cuadrada alta 74 cm C = 345 LULM square high  $29\frac{1}{2}$ "  $C = 91\frac{1}{4} gal$ 