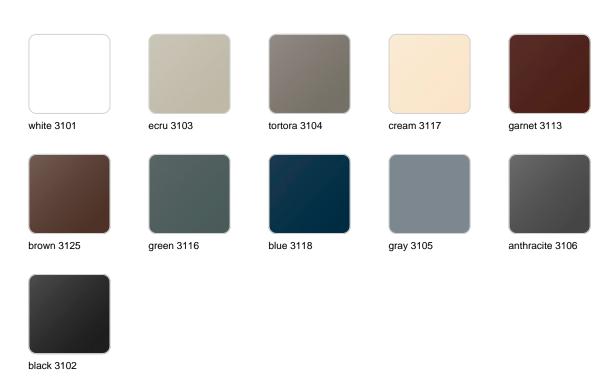

#### SIMPLE Ref. 42213

Matt finishes pot one wall

BASIC Ref. 42213A

#### Matt Polyethylene

#### LACQUERED Ref. 42213F

Lacquered Polyethylene