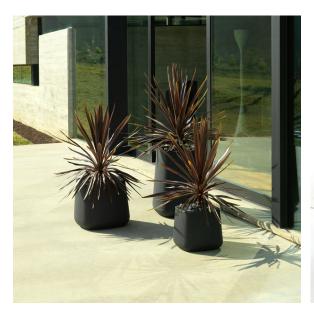

eously via the DMX transmitter (not included). There are two options to choose from: Professional XLR DMX and Home WIFI DMX. (Remote control included).

Optional battery

**RGBW LED BATTERY** 



Ref. 42213Y



Unit with internal lighting with battery-powered RGBW LED technology. Includes charger and remote control for switching colors and charger. Available only in matte ice white finish.

RGBW LED DMX BATTERY Ref. 42213DY



Unit with internal lighting with RGBW LED technology and remote control unit for switching colors. Also controlLED by DMX-1024 (wireless), enabling communication between one or more products simultaneously via the DMX transmitter (not included). There are two options to choose from: Professional XLR DMX and Home WIFI DMX. (Remote control included).

## **Ambients**