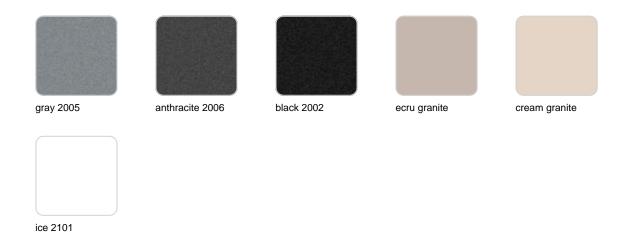

#### SIMPLE Ref. 42213

Matt finishes pot one wall

BASIC Ref. 42213A

#### Matt Polyethylene

#### LACQUERED Ref. 42213F

Lacquered Polyethylene