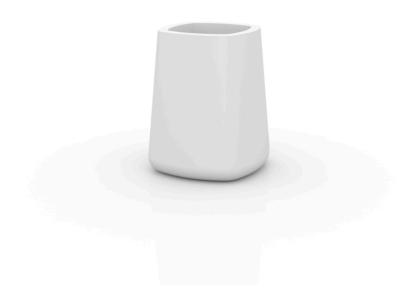

# Ulm high square pot 61x61x75

by Ramón Esteve

Vondom's Ulm collection, designed by Ramón Esteve, is a new basic with a rationalist and universal character. This collection of modular outdoor furniture harmonises ergonomics, design and technology, based on basic volumes of cube, prism and sphere. Ulm transforms any outdoor space with its innovative and sophisticated design.

### Description

Pot made of polyethylene resin by rotational moulding. 100% Recyclable. Item suitable for indoor and outdoor use. Available in different finishes.

Weight: 9 Kg