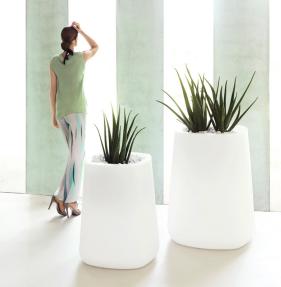

### lighting

#### WHITE LED

Ref. 42212W

ice 2101

White internally lit unit with LED technology. Available only in matte ice white finish.

RGBW LED Ref. 42212L

Unit with internal lighting with RGBW LED technology and remote control unit for switching colors. Available only in matte ice white finish. Remote control included.

## **Ambients**