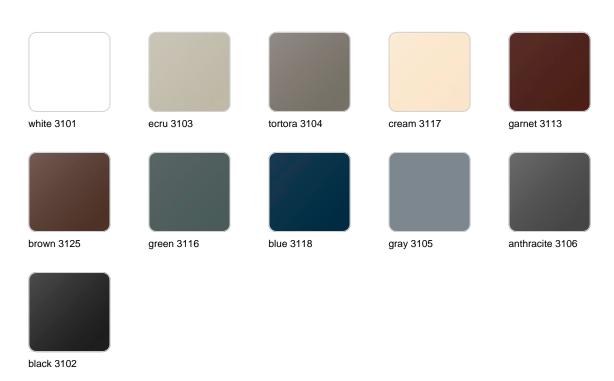

eve

Vondom's Ulm collection, designed by Ramón Esteve, is a new basic with a rationalist and universal character. This collection of modular outdoor furniture harmonises ergonomics, design and technology, based on basic volumes of cube, prism and sphere. Ulm transforms any outdoor space with its innovative and sophisticated design.



### Info

### Description

Pot made of polyethylene resin by rotational moulding. 100% Recyclable. Item suitable for indoor and outdoor use. Available in different finishes.

Weight: 9 Kg

### **Finishes**

### finishes

#### SIMPLE Ref. 42212



Matt finishes pot one wall

BASIC Ref. 42212A



#### Matt Polyethylene

#### SELF-WATERING Ref. 42212R





Self-watering system included in all planters except those with basic finish

#### LACQUERED Ref. 42212F



#### Lacquered Polyethylene

### lighting

#### WHITE LED



Ref. 42212W



ice 2101

White internally lit unit with LED technology. Available only in matte ice white finish.

RGBW LED Ref. 42212L



Unit with internal lighting with RGBW LED technology and remote control unit for switching colors. Available only in matte ice white finish. Remote control included.

RGBW LED DMX Ref. 42212D



Unit with internal lighting with RGBW LED technology and remote control unit for switching colors. Also controlLED by DMX-1024 (wireless), enabling communication between one or more products simultaneously via the DMX transmitter (not included). There are two options to choose from: Professional XLR DMX and Home WIFI DMX. (Remote control included).

Optional battery RGBW LED BATTERY



Ref. 42212Y