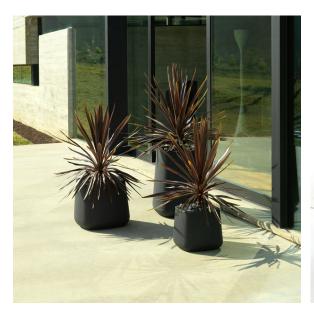

# Ulm high square pot 61x61x75

by Ramón Esteve

Vondom's Ulm collection, designed by Ramón Esteve, is a new basic with a rationalist and universal character. This collection of modular outdoor furniture harmonises ergonomics, design and technology, based on basic volumes of cube, prism and sphere. Ulm transforms any outdoor space with its innovative and sophisticated design.

### Description

Pot made of polyethylene resin by rotational moulding. 100% Recyclable. Item suitable for indoor and outdoor use. Available in different finishes.

Weight: 9 Kg

## **Ambients**