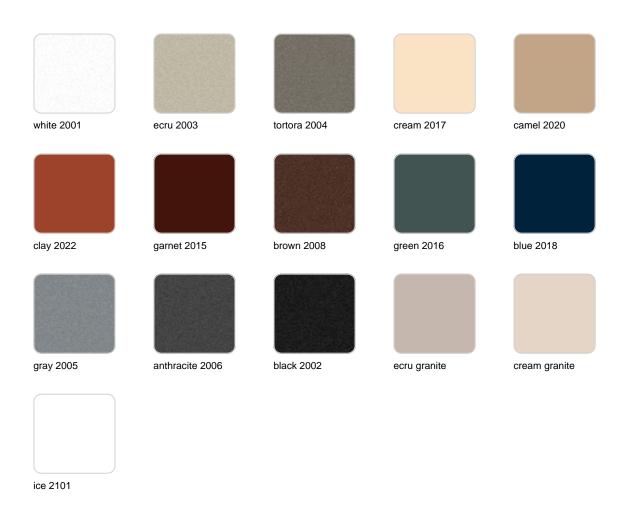

### **Finishes**

### finishes

#### SIMPLE Ref. 42212

Matt finishes pot one wall

BASIC Ref. 42212A

#### Matt Polyethylene

#### SELF-WATERING Ref. 42212R

Self-watering system included in all planters except those with basic finish

#### LACQUERED Ref. 42212F

#### Lacquered Polyethylene