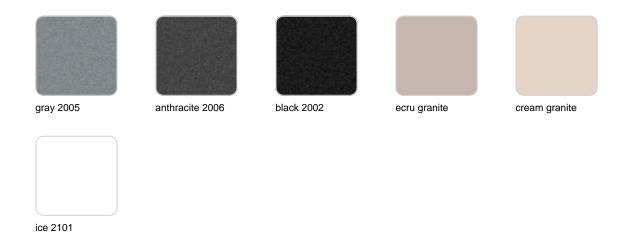

#### Matt Polyethylene

#### SIMPLE Ref. 42212

Matt finishes pot one wall

BASIC Ref. 42212A