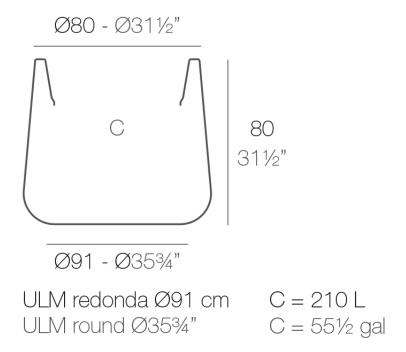

Products / Planters / Ulm Round Pot ø91x80

## Ulm round pot ø91×80

by Ramón Esteve

Vondom's Ulm collection, designed by Ramón Esteve, is a new basic with a rationalist and universal character. This collection of modular outdoor furniture harmonises ergonomics, design and technology, based on basic volumes of cube, prism and sphere. Ulm transforms any outdoor space with its innovative and sophisticated design.

### Description

Pot made of polyethylene resin by rotational moulding. 100% Recyclable. Item suitable for indoor and outdoor use. Available in different finishes.

Weight: 16.3 Kg