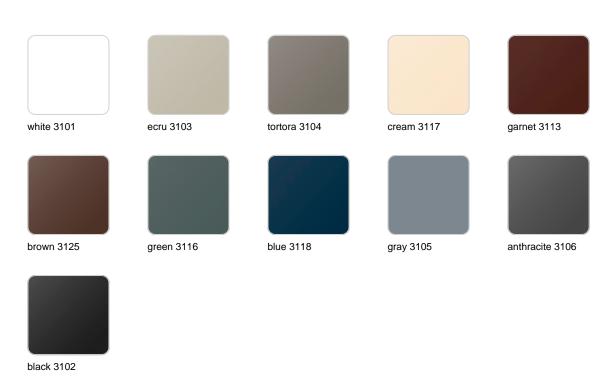

Vondom's Ulm collection, designed by Ramón Esteve, is a new basic with a rationalist and universal character. This collection of modular outdoor furniture harmonises ergonomics, design and technology, based on basic volumes of cube, prism and sphere. Ulm transforms any outdoor space with its innovative and sophisticated design.



### Info

### Description

Pot made of polyethylene resin by rotational moulding. 100% Recyclable. Item suitable for indoor and outdoor use. Available in different finishes.

Weight: 16.3 Kg



### **Finishes**

### finishes

#### SIMPLE Ref. 42210



Matt finishes pot one wall

BASIC Ref. 42210A



#### Matt Polyethylene

#### SELF-WATERING Ref. 42210R





Self-watering system included in all planters except those with basic finish

#### LACQUERED Ref. 42210F



Lacquered Polyethylene

### lighting

WHITE LED



Ref. 42210W



ice 2101

White internally lit unit with LED technology. Available only in matte ice white finish.

RGBW LED Ref. 42210L



Unit with internal lighting with RGBW LED technology and remote control unit for switching colors. Available only in matte ice white finish. Remote control included.

RGBW LED DMX Ref. 42210D



ice 2101

Unit with internal lighting with RGBW LED technology and remote control unit for switching colors. Also controlLED by DMX-1024 (wireless), enabling communication between one or more products simultaneously via the DMX transmitter (not included). There are two options to choose from: Professional XLR DMX and Home WIFI DMX. (Remote control included).

Optional battery

**RGBW LED BATTERY** 



Ref. 422