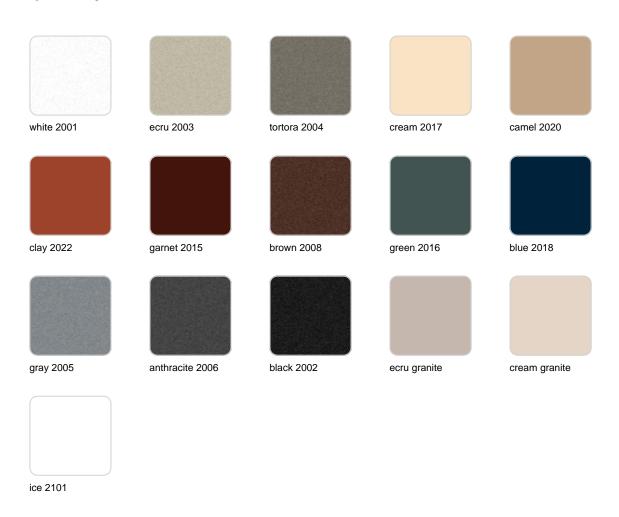

### **Finishes**

### finishes

#### SIMPLE Ref. 42210

Matt finishes pot one wall

BASIC Ref. 42210A

#### Matt Polyethylene

#### LACQUERED Ref. 42210F

Lacquered Polyethylene