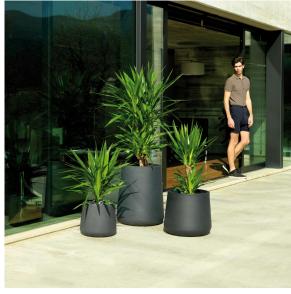

via the DMX transmitter (not included). There are two options to choose from: Professional XLR DMX and Home WIFI DMX. (Remote control included).

Optional battery

**RGBW LED BATTERY** 



Ref. 42210Y



Unit with internal lighting with battery-powered RGBW LED technology. Includes charger and remote control for switching colors and charger. Available only in matte ice white finish.

**RGBW LED DMX BATTERY** Ref. 42210DY



Unit with internal lighting with RGBW LED technology and remote control unit for switching colors. Also controlLED by DMX-1024 (wireless), enabling communication between one or more products simultaneously via the DMX transmitter (not included). There are two options to choose from: Professional XLR DMX and Home WIFI DMX. (Remote control included).

### **Ambients**