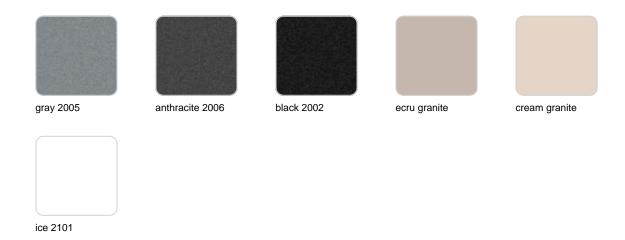

### finishes

#### SIMPLE Ref. 42210

Matt finishes pot one wall

BASIC Ref. 42210A

#### Matt Polyethylene