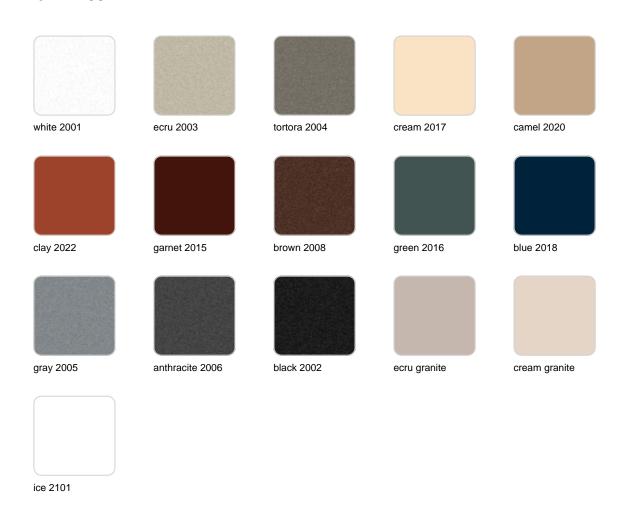

### **Finishes**

### finishes

### Description

Pot made of polyethylene resin by rotational moulding. 100% Recyclable. Item suitable for indoor and outdoor use. Available in different finishes.

Weight: 7.3 Kg