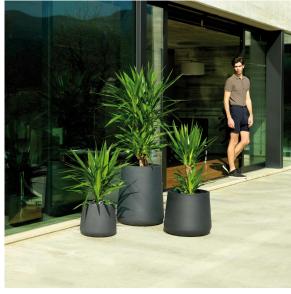

X transmitter (not included). There are two options to choose from: Professional XLR DMX and Home WIFI DMX. (Remote control included).

Optional battery

**RGBW LED BATTERY** 



Ref. 42209Y



ice 2101

Unit with internal lighting with battery-powered RGBW LED technology. Includes charger and remote control for switching colors and charger. Available only in matte ice white finish.

**RGBW LED DMX BATTERY** Ref. 42209DY



Unit with internal lighting with RGBW LED technology and remote control unit for switching colors. Also controlLED by DMX-1024 (wireless), enabling communication between one or more products simultaneously via the DMX transmitter (not included). There are two options to choose from: Professional XLR DMX and Home WIFI DMX. (Remote control included).

### **Ambients**