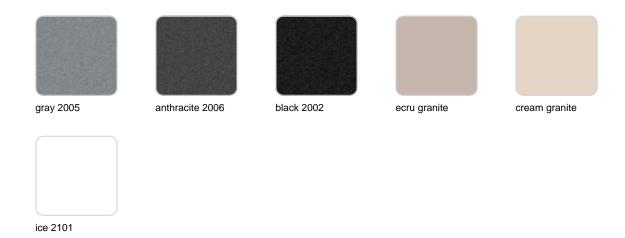

Products / Planters / Ulm Round Pot ø68x60

## Ulm round pot ø68×60

by Ramón Esteve

Vondom's Ulm collection, designed by Ramón Esteve, is a new basic with a rationalist and universal character. This collection of modular outdoor furniture harmonises ergonomics, design and technology, based on basic volumes of cube, prism and sphere. Ulm transforms any outdoor space with its innovative and sophisticated design.



### Info

### Description

Pot made of polyethylene resin by rotational moulding. 100% Recyclable. Item suitable for indoor and outdoor use. Available in different finishes.

Weight: 7.3 Kg

### **Finishes**

### finishes

#### SIMPLE Ref. 42209



Matt finishes pot one wall

BASIC Ref. 42209A



#### Matt Polyethylene

#### SELF-WATERING Ref. 42209R





Self-watering system included in all planters except those with basic finish

#### LACQUERED Ref. 42209F



Lacquered Polyethylene

### lighting

WHITE LED



Ref. 42209W



ice 2101

White internally lit unit with LED technology. Available only in matte ice white finish.

**RGBW LED** Ref. 42209L



Unit with internal lighting with RGBW LED technology and remote control unit for switching colors. Available only in matte ice white finish. Remote control included.

**RGBW LED DMX** Ref. 42209D



ice 2101

Unit with internal lighting with RGBW LED technology and remote control unit for switching colors. Also controlLED by DMX-1024 (wireless), enabling communication between one or more products simultaneously via the DMX transmitter (not included). There are two options to choose from: Pro