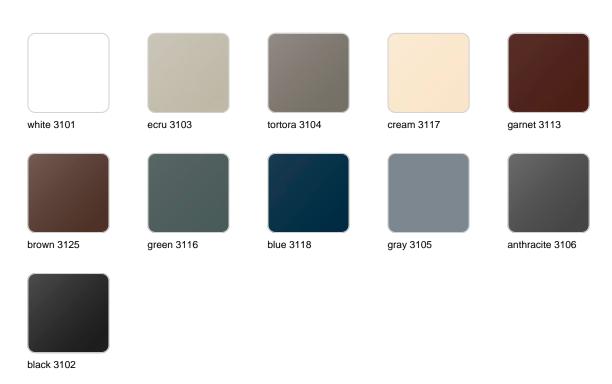

### **Finishes**

### finishes

#### SIMPLE Ref. 42209

Matt finishes pot one wall

BASIC Ref. 42209A

#### Matt Polyethylene

#### LACQUERED Ref. 42209F

Lacquered Polyethylene