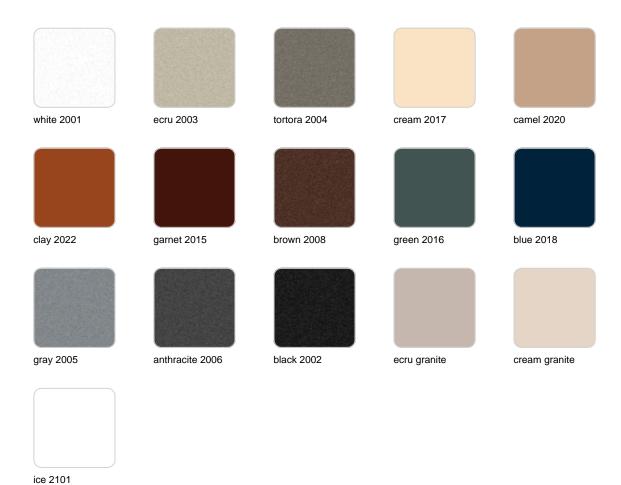

### **Finishes**

### finishes

### Description

Pot made of polyethylene resin by rotational moulding. 100% Recyclable. Item suitable for indoor and outdoor use. Available in different finishes.

Weight: 7.3 Kg