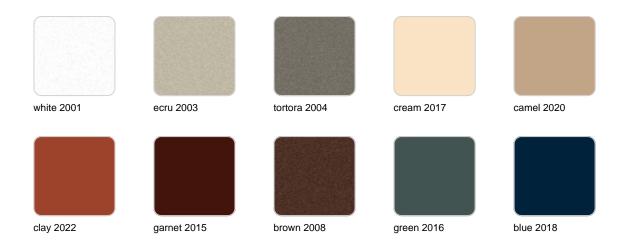

Products / Planters / Ulm Round Pot ø68x60

## Ulm round pot ø68×60

by Ramón Esteve

Vondom's Ulm collection, designed by Ramón Esteve, is a new basic with a rationalist and universal character. This collection of modular outdoor furniture harmonises ergonomics, design and technology, based on basic volumes of cube, prism and sphere. Ulm transforms any outdoor space with its innovative and sophisticated design.



### Info

### Description

Pot made of polyethylene resin by rotational moulding. 100% Recyclable. Item suitable for indoor and outdoor use. Available in different finishes.

Weight: 7.3 Kg

### **Finishes**

### finishes

#### SIMPLE Ref. 42209



Matt finishes pot one wall

BASIC Ref. 42209A



#### Matt Polyethylene

#### SELF-WATERING Ref. 42209R





Self-watering system included in all planters except those with basic finish

#### LACQUERED Ref. 42209F



Lacquered Polyethylene

### lighting

WHITE LED



Ref. 42209W



ice 2101

White internally lit unit with LED technology. Available only in matte ice white finish.

**RGBW LED** Ref. 42209L



Unit with internal lighting with RGBW LED technology and remote control unit for switching colors. Available only in matte ice white finish. Remote control included.

**RGBW LED DMX** Ref. 42209D



ice 2101

Unit with internal lighting with RGBW LED technology and remote control unit for switching colors. Also controlLED by DMX-1024 (wireless), enabling communication between one or more products simultaneously via the DMX transmitter (not included). There are two options to choose from: P