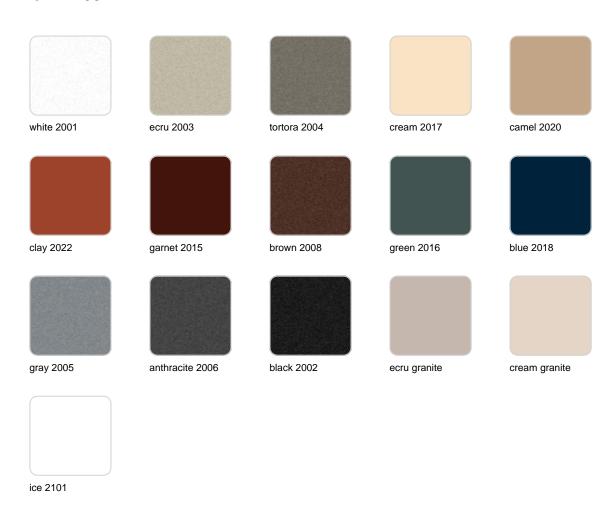

Products / Planters / Ulm Round Pot ø57x50

# Ulm round pot ø57×50

by Ramón Esteve

Vondom's Ulm collection, designed by Ramón Esteve, is a new basic with a rationalist and universal character. This collection of modular outdoor furniture harmonises ergonomics, design and technology, based on basic volumes of cube, prism and sphere. Ulm transforms any outdoor space with its innovative and sophisticated design.



### Info

### Description

Pot made of polyethylene resin by rotational moulding. 100% Recyclable. Item suitable for indoor and outdoor use. Available in different finishes.

Weight: 4.8 Kg

### **Finishes**

#### finishes

#### SIMPLE Ref. 42208



Matt finishes pot one wall

BASIC Ref. 42208A



### Matt Polyethylene

#### SELF-WATERING Ref. 42208R





Self-watering system included in all planters except those with basic finish

#### LACQUERED Ref. 42208F



Lacquered Polyethylene

### lighting

WHITE LED



Ref. 42208W



ice 2101

White internally lit unit with LED technology. Available only in matte ice white finish.

**RGBW LED** Ref. 42208L



Unit with internal lighting with RGBW LED technology and remote control unit for switching colors. Available only in matte ice white finish. Remote control included.

**RGBW LED DMX** Ref. 42208D



ice 2101

Unit with internal lighting with RGBW LED technology and remote control unit for switching colors. Also controlLED by DMX-1024 (wireless), enabling communication between one or mo