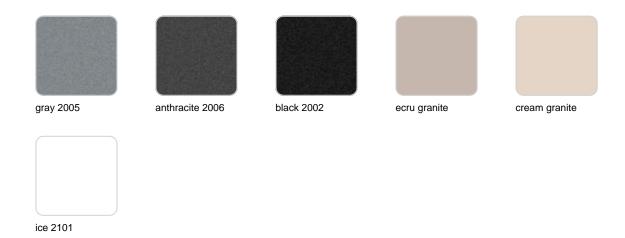

Products / Planters / Ulm Round Pot ø57x50

# Ulm round pot ø57×50

by Ramón Esteve

Vondom's Ulm collection, designed by Ramón Esteve, is a new basic with a rationalist and universal character. This collection of modular outdoor furniture harmonises ergonomics, design and technology, based on basic volumes of cube, prism and sphere. Ulm transforms any outdoor space with its innovative and sophisticated design.



### Info

### Description

Pot made of polyethylene resin by rotational moulding. 100% Recyclable. Item suitable for indoor and outdoor use. Available in different finishes.

Weight: 4.8 Kg

### **Finishes**

#### finishes

#### SIMPLE Ref. 42208



Matt finishes pot one wall

BASIC Ref. 42208A



### Matt Polyethylene

#### SELF-WATERING Ref. 42208R





Self-watering system included in all planters except those with basic finish

#### LACQUERED Ref. 42208F



Lacquered Polyethylene

### lighting

WHITE LED



Ref. 42208W



ice 2101

White internally lit unit with LED technology. Available only in matte ice white finish.

**RGBW LED** Ref. 42208L



Unit with internal lighting with RGBW LED technology and remote control unit for switching colors. Available only in matte ice white finish. Remote control included.

**RGBW LED DMX** Ref. 42208D



ice 2101

Unit with internal lighting with RGBW LED technology and remote control unit for switching colors. Also controlLED by DMX-1024 (wireless), enabling communication between one or more products simultaneously via the DMX transmitter (not included). There are two options to choose from: Pro