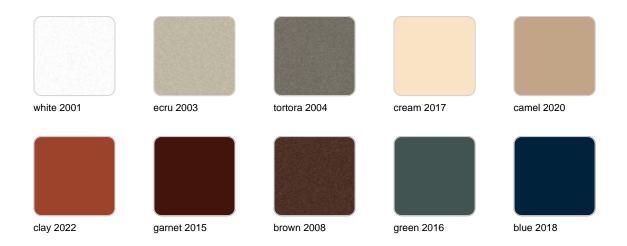

Products / Planters / Ulm Round Pot ø57x50

# Ulm round pot ø57×50

by Ramón Esteve

Vondom's Ulm collection, designed by Ramón Esteve, is a new basic with a rationalist and universal character. This collection of modular outdoor furniture harmonises ergonomics, design and technology, based on basic volumes of cube, prism and sphere. Ulm transforms any outdoor space with its innovative and sophisticated design.



### Info

### Description

Pot made of polyethylene resin by rotational moulding. 100% Recyclable. Item suitable for indoor and outdoor use. Available in different finishes.

Weight: 4.8 Kg

### **Finishes**

#### finishes

#### SIMPLE Ref. 42208



Matt finishes pot one wall

BASIC Ref. 42208A



### Matt Polyethylene

#### SELF-WATERING Ref. 42208R





Self-watering system included in all planters except those with basic finish

#### LACQUERED Ref. 42208F



Lacquered Polyethylene

### lighting

WHITE LED



Ref. 42208W



ice 2101

White internally lit unit with LED technology. Available only in matte ice white finish.

**RGBW LED** Ref. 42208L



Unit with internal lighting with RGBW LED technology and remote control unit for switching colors. Available only in matte ice white finish. Remote control included.

**RGBW LED DMX** Ref. 42208D



ice 2101

Unit with internal lighting with RGBW LED technology and remote control unit for switching colors. Also controlLED by DMX-1024 (wireless), enabling communication between one or more products simultaneously via the DMX transmitter (not included). There are two options to choose from: P