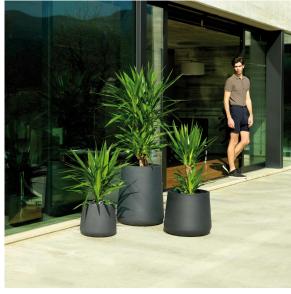

ter (not included). There are two options to choose from: Professional XLR DMX and Home WIFI DMX. (Remote control included).

Optional battery

**RGBW LED BATTERY** 



Ref. 42208Y



ice 2101

Unit with internal lighting with battery-powered RGBW LED technology. Includes charger and remote control for switching colors and charger. Available only in matte ice white finish.

**RGBW LED DMX BATTERY** Ref. 42208DY



ice 2101

Unit with internal lighting with RGBW LED technology and remote control unit for switching colors. Also controlLED by DMX-1024 (wireless), enabling communication between one or more products simultaneously via the DMX transmitter (not included). There are two options to choose from: Professional XLR DMX and Home WIFI DMX. (Remote control included).

### **Ambients**