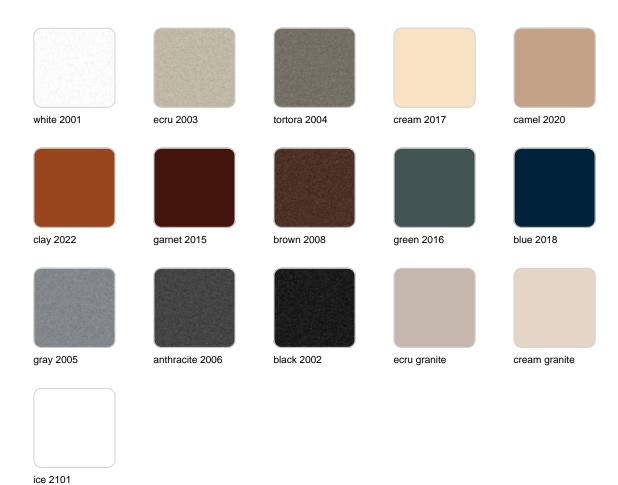

Products / Planters / Ulm Round Pot ø57x50

# Ulm round pot ø57×50

by Ramón Esteve

Vondom's Ulm collection, designed by Ramón Esteve, is a new basic with a rationalist and universal character. This collection of modular outdoor furniture harmonises ergonomics, design and technology, based on basic volumes of cube, prism and sphere. Ulm transforms any outdoor space with its innovative and sophisticated design.



### Info

### Description

Pot made of polyethylene resin by rotational moulding. 100% Recyclable. Item suitable for indoor and outdoor use. Available in different finishes.

Weight: 4.8 Kg

### **Finishes**

#### finishes

#### SIMPLE Ref. 42208



Matt finishes pot one wall

BASIC Ref. 42208A



### Matt Polyethylene

#### SELF-WATERING Ref. 42208R





Self-watering system included in all planters except those with basic finish

#### LACQUERED Ref. 42208F



Lacquered Polyethylene

### lighting

WHITE LED



Ref. 42208W



ice 2101

White internally lit unit with LED technology. Available only in matte ice white finish.

**RGBW LED** Ref. 42208L



Unit with internal lighting with RGBW LED technology and remote control unit for switching colors. Available only in matte ice white finish. Remote control included.

**RGBW LED DMX** Ref. 42208D



ice 2101

Unit with internal lighting with RGBW LED technology and remote control unit for switching colors. Also controlLED by DMX-1024 (wireless), enabling communication between one or more products simultaneously via the DMX transmitte