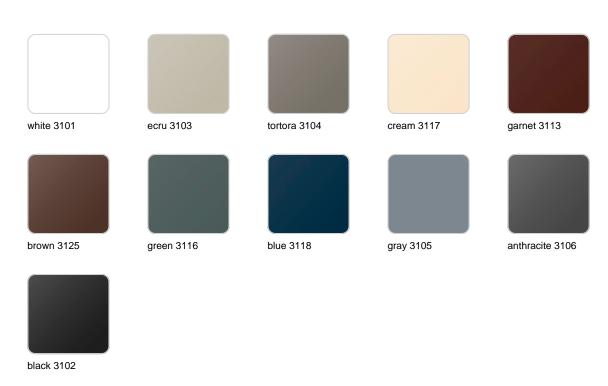

### **Finishes**

#### finishes

#### SIMPLE Ref. 42208

Matt finishes pot one wall

BASIC Ref. 42208A

### Matt Polyethylene

#### LACQUERED Ref. 42208F

Lacquered Polyethylene