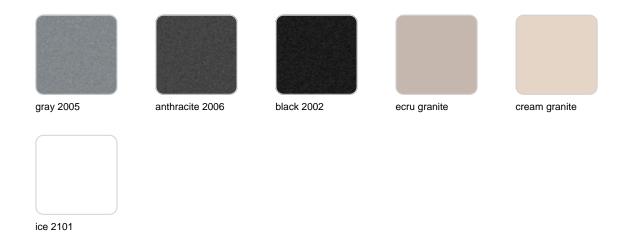

Products / Planters / Ulm Round Pot ø45x40

# Ulm round pot ø45×40

by Ramón Esteve

Vondom's Ulm collection, designed by Ramón Esteve, is a new basic with a rationalist and universal character. This collection of modular outdoor furniture harmonises ergonomics, design and technology, based on basic volumes of cube, prism and sphere. Ulm transforms any outdoor space with its innovative and sophisticated design.



### Info

### Description

Pot made of polyethylene resin by rotational moulding. 100% Recyclable. Item suitable for indoor and outdoor use. Available in different finishes.

Weight: 3 Kg

### **Finishes**

### finishes

#### SIMPLE Ref. 42207



Matt finishes pot one wall

BASIC Ref. 42207A



#### Matt Polyethylene

#### SELF-WATERING Ref. 42207R





Self-watering system included in all planters except those with basic finish

#### LACQUERED Ref. 42207F



Lacquered Polyethylene

### lighting

WHITE LED



Ref. 42207W



ice 2101

White internally lit unit with LED technology. Available only in matte ice white finish.

RGBW LED Ref. 42207L



Unit with internal lighting with RGBW LED technology and remote control unit for switching colors. Available only in matte ice white finish. Remote control included.

RGBW LED DMX Ref. 42207D



Unit with internal lighting with RGBW LED technology and remote control unit for switching colors. Also controlLED by DMX-1024 (wireless), enabling communication between one or more products simultaneously via the DMX transmitter (not included). There are two options to choose from: Professional XLR DMX