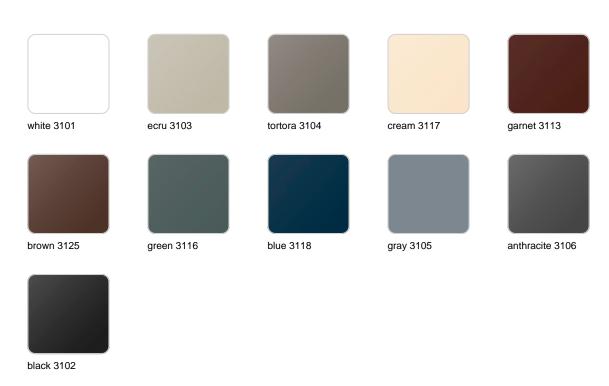

eve

Vondom's Ulm collection, designed by Ramón Esteve, is a new basic with a rationalist and universal character. This collection of modular outdoor furniture harmonises ergonomics, design and technology, based on basic volumes of cube, prism and sphere. Ulm transforms any outdoor space with its innovative and sophisticated design.



### Info

### Description

Pot made of polyethylene resin by rotational moulding. 100% Recyclable. Item suitable for indoor and outdoor use. Available in different finishes.

Weight: 3 Kg

### **Finishes**

### finishes

#### SIMPLE Ref. 42207



Matt finishes pot one wall

BASIC Ref. 42207A



#### Matt Polyethylene

#### SELF-WATERING Ref. 42207R





Self-watering system included in all planters except those with basic finish

#### LACQUERED Ref. 42207F



Lacquered Polyethylene

### lighting

WHITE LED



Ref. 42207W



ice 2101

White internally lit unit with LED technology. Available only in matte ice white finish.

RGBW LED Ref. 42207L



Unit with internal lighting with RGBW LED technology and remote control unit for switching colors. Available only in matte ice white finish. Remote control included.

RGBW LED DMX Ref. 42207D



Unit with internal lighting with RGBW LED technology and remote control unit for switching colors. Also controlLED by DMX-1024 (wireless), enabling communication between one or more products simultaneously via the DMX transmitter (not included). There are two options to choose from: Professional XLR DMX and Home WIFI DMX. (Remote control included).

Optional battery RGBW LED BATTERY



Ref. 42207Y



ice 2101