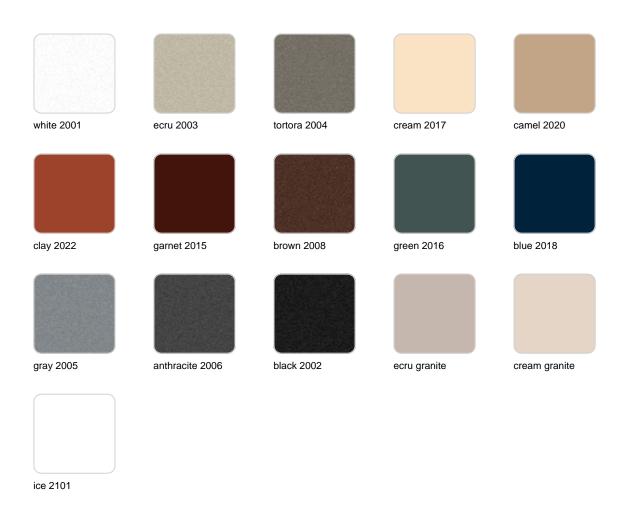

### **Finishes**

### finishes

#### SIMPLE Ref. 42207

Matt finishes pot one wall

BASIC Ref. 42207A

#### Matt Polyethylene

#### SELF-WATERING Ref. 42207R

Self-watering system included in all planters except those with basic finish

#### LACQUERED Ref. 42207F

Lacquered Polyethylene