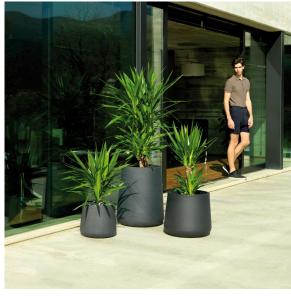

the DMX transmitter (not included). There are two options to choose from: Professional XLR DMX and Home WIFI DMX. (Remote control included).

Optional battery RGBW LED BATTERY



Ref. 42207Y



ice 2101

Unit with internal lighting with battery-powered RGBW LED technology. Includes charger and remote control for switching colors and charger. Available only in matte ice white finish.

**RGBW LED DMX BATTERY** Ref. 42207DY



Unit with internal lighting with RGBW LED technology and remote control unit for switching colors. Also controlLED by DMX-1024 (wireless), enabling communication between one or more products simultaneously via the DMX transmitter (not included). There are two options to choose from: Professional XLR DMX and Home WIFI DMX. (Remote control included).

### **Ambients**