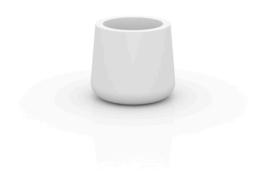

# Ulm round pot ø45×40

by Ramón Esteve

Vondom's Ulm collection, designed by Ramón Esteve, is a new basic with a rationalist and universal character. This collection of modular outdoor furniture harmonises ergonomics, design and technology, based on basic volumes of cube, prism and sphere. Ulm transforms any outdoor space with its innovative and sophisticated design.

### Description

Pot made of polyethylene resin by rotational moulding. 100% Recyclable. Item suitable for indoor and outdoor use. Available in different finishes.

Weight: 3 Kg