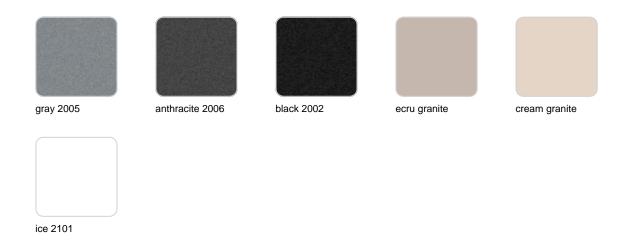

0

by Ramón Esteve

Vondom's Ulm collection, designed by Ramón Esteve, is a new basic with a rationalist and universal character. This collection of modular outdoor furniture harmonises ergonomics, design and technology, based on basic volumes of cube, prism and sphere. Ulm transforms any outdoor space with its innovative and sophisticated design.



### Info

### Description

Pot made of polyethylene resin by rotational moulding. 100% Recyclable. Item suitable for indoor and outdoor use. Available in different finishes.

Weight: 1.7 Kg

$$\emptyset$$
30 -  $\emptyset$ 11¾"
$$\begin{array}{c|c}
\hline
 & & & & \\
\hline
 &$$

### **Finishes**

#### finishes

#### SIMPLE Ref. 42206



Matt finishes pot one wall

BASIC Ref. 42206A



#### Matt Polyethylene

#### SELF-WATERING Ref. 42206R





Self-watering system included in all planters except those with basic finish

#### LACQUERED Ref. 42206F



Lacquered Polyethylene

### lighting

WHITE LED



Ref. 42206W



ice 2101

White internally lit unit with LED technology. Available only in matte ice white finish.

**RGBW LED** Ref. 42206L



Unit with internal lighting with RGBW LED technology and remote control unit for switching colors. Available only in matte ice white finish. Remote control included.

**RGBW LED DMX** Ref. 42206D



ice 2101

Unit with internal lighting with RGBW LED technology and remote control unit for switching colors. Also controlLED by DMX-1024 (wireless), enabling communication between one or more products simultaneously via the DMX transmitter (not included). There are two options to choose from: Pro