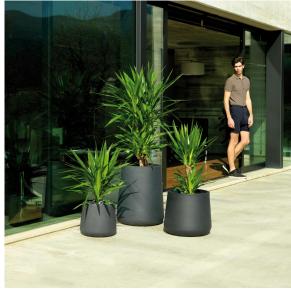

via the DMX transmitter (not included). There are two options to choose from: Professional XLR DMX and Home WIFI DMX. (Remote control included).

Optional battery

**RGBW LED BATTERY** 



Ref. 42206Y



Unit with internal lighting with battery-powered RGBW LED technology. Includes charger and remote control for switching colors and charger. Available only in matte ice white finish.

**RGBW LED DMX BATTERY** Ref. 42206DY



Unit with internal lighting with RGBW LED technology and remote control unit for switching colors. Also controlLED by DMX-1024 (wireless), enabling communication between one or more products simultaneously via the DMX transmitter (not included). There are two options to choose from: Professional XLR DMX and Home WIFI DMX. (Remote control included).

### **Ambients**