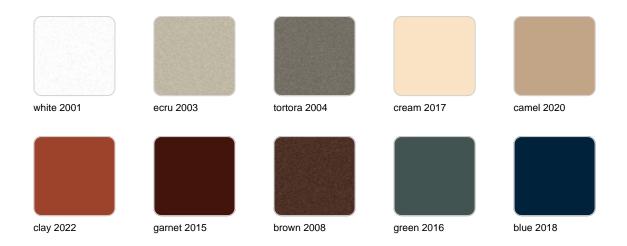

×30

by Ramón Esteve

Vondom's Ulm collection, designed by Ramón Esteve, is a new basic with a rationalist and universal character. This collection of modular outdoor furniture harmonises ergonomics, design and technology, based on basic volumes of cube, prism and sphere. Ulm transforms any outdoor space with its innovative and sophisticated design.



### Info

### Description

Pot made of polyethylene resin by rotational moulding. 100% Recyclable. Item suitable for indoor and outdoor use. Available in different finishes.

Weight: 1.7 Kg

$$\emptyset$$
30 -  $\emptyset$ 11¾"
$$\begin{array}{c|c}
\hline
 & & & & \\
\hline
 &$$

### **Finishes**

#### finishes

#### SIMPLE Ref. 42206



Matt finishes pot one wall

BASIC Ref. 42206A



#### Matt Polyethylene

#### SELF-WATERING Ref. 42206R





Self-watering system included in all planters except those with basic finish

#### LACQUERED Ref. 42206F



Lacquered Polyethylene

### lighting

WHITE LED



Ref. 42206W



ice 2101

White internally lit unit with LED technology. Available only in matte ice white finish.

**RGBW LED** Ref. 42206L



Unit with internal lighting with RGBW LED technology and remote control unit for switching colors. Available only in matte ice white finish. Remote control included.

**RGBW LED DMX** Ref. 42206D



ice 2101

Unit with internal lighting with RGBW LED technology and remote control unit for switching colors. Also controlLED by DMX-1024 (wireless), enabling communication between one or more products simultaneously via the DMX transmitter (not included). There are two options to choose from: P