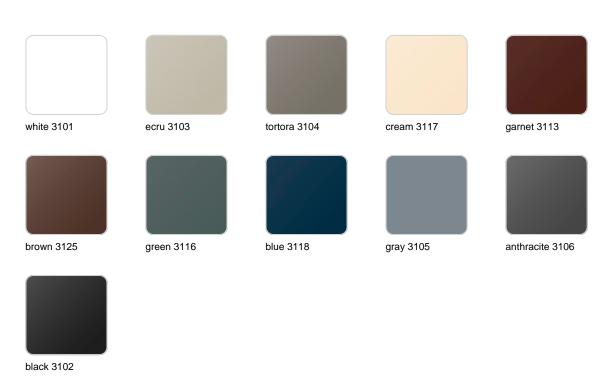

### **Finishes**

#### finishes

#### SIMPLE Ref. 42206

Matt finishes pot one wall

BASIC Ref. 42206A

#### Matt Polyethylene

#### SELF-WATERING Ref. 42206R

Self-watering system included in all planters except those with basic finish

#### LACQUERED Ref. 42206F

Lacquered Polyethylene