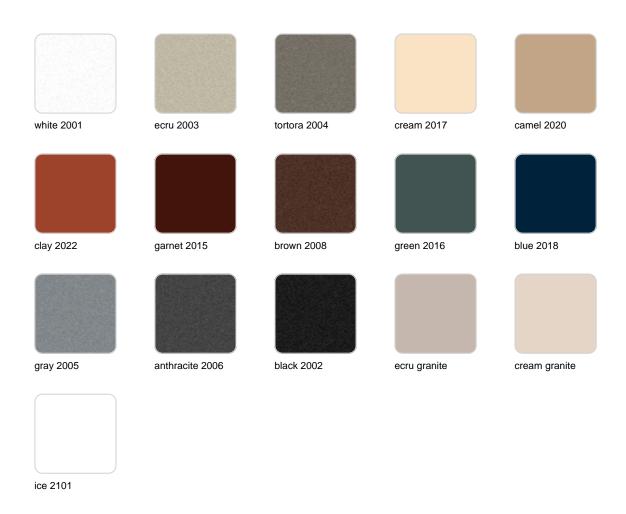

### **Finishes**

#### finishes

#### SIMPLE Ref. 42206

Matt finishes pot one wall

BASIC Ref. 42206A

#### Matt Polyethylene

#### SELF-WATERING Ref. 42206R

Self-watering system included in all planters except those with basic finish

#### LACQUERED Ref. 42206F

Lacquered Polyethylene