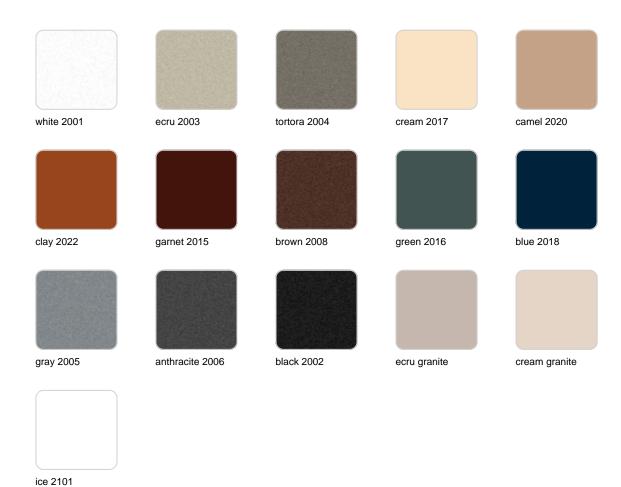

### **Finishes**

#### finishes

#### SIMPLE Ref. 42206

Matt finishes pot one wall

BASIC Ref. 42206A

#### Matt Polyethylene

#### SELF-WATERING Ref. 42206R

Self-watering system included in all planters except those with basic finish

#### LACQUERED Ref. 42206F

Lacquered Polyethylene