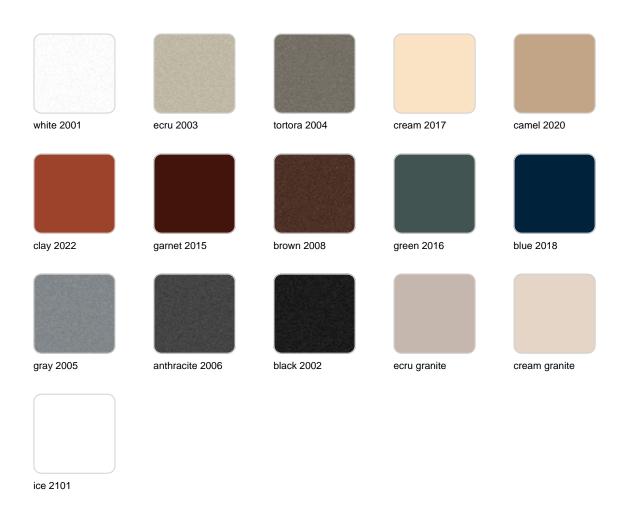

### **Finishes**

### finishes

#### SIMPLE Ref. 42205

Matt finishes pot one wall

BASIC Ref. 42205A

#### Matt Polyethylene

#### SELF-WATERING Ref. 42205R

Self-watering system included in all planters except those with basic finish

#### LACQUERED Ref. 42205F

Lacquered Polyethylene