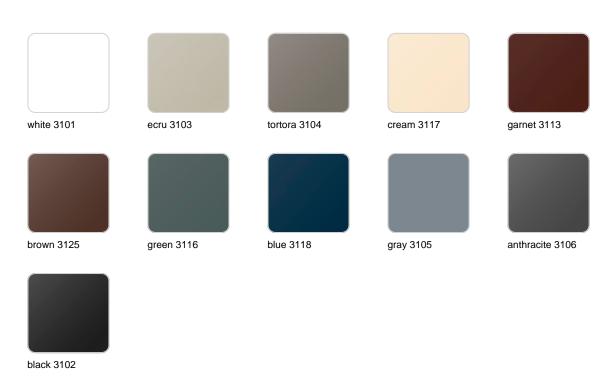

Vondom's Ulm collection, designed by Ramón Esteve, is a new basic with a rationalist and universal character. This collection of modular outdoor furniture harmonises ergonomics, design and technology, based on basic volumes of cube, prism and sphere. Ulm transforms any outdoor space with its innovative and sophisticated design.



### Info

### Description

Pot made of polyethylene resin by rotational moulding. 100% Recyclable. Item suitable for indoor and outdoor use. Available in different finishes.

Weight: 16 Kg



### **Finishes**

### finishes

#### SIMPLE Ref. 42205



Matt finishes pot one wall

BASIC Ref. 42205A



#### Matt Polyethylene

#### SELF-WATERING Ref. 42205R





Self-watering system included in all planters except those with basic finish

#### LACQUERED Ref. 42205F



Lacquered Polyethylene

### lighting

WHITE LED



Ref. 42205W



ice 2101

White internally lit unit with LED technology. Available only in matte ice white finish.

**RGBW LED** Ref. 42205L



Unit with internal lighting with RGBW LED technology and remote control unit for switching colors. Available only in matte ice white finish. Remote control included.

**RGBW LED DMX** Ref. 42205D



ice 2101

Unit with internal lighting with RGBW LED technology and remote control unit for switching colors. Also controlLED by DMX-1024 (wireless), enabling communication between one or more products simultaneously via the DMX transmitter (not included). There are two options to choose from: Professional XLR DMX and Home WIFI DMX. (Remote control included).

Optional battery

**RGBW LED BATTERY**