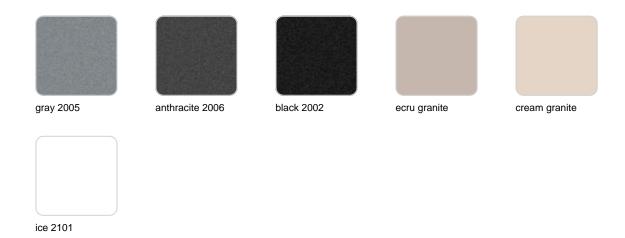

Products / Planters / Ulm Square Pot 91x91x80

## Ulm square pot 91x91x80

by Ramón Esteve

Vondom's Ulm collection, designed by Ramón Esteve, is a new basic with a rationalist and universal character. This collection of modular outdoor furniture harmonises ergonomics, design and technology, based on basic volumes of cube, prism and sphere. Ulm transforms any outdoor space with its innovative and sophisticated design.



### Info

### Description

Pot made of polyethylene resin by rotational moulding. 100% Recyclable. Item suitable for indoor and outdoor use. Available in different finishes.

Weight: 16 Kg



### **Finishes**

### finishes

#### SIMPLE Ref. 42205



Matt finishes pot one wall

BASIC Ref. 42205A



#### Matt Polyethylene

#### SELF-WATERING Ref. 42205R





Self-watering system included in all planters except those with basic finish

#### LACQUERED Ref. 42205F



Lacquered Polyethylene

### lighting

WHITE LED



Ref. 42205W



ice 2101

White internally lit unit with LED technology. Available only in matte ice white finish.

**RGBW LED** Ref. 42205L



Unit with internal lighting with RGBW LED technology and remote control unit for switching colors. Available only in matte ice white finish. Remote control included.

**RGBW LED DMX** Ref. 42205D



ice 2101

Unit with internal lighting with RGBW LED technology and remote control unit for switching colors. Also controlLED by DMX-1024 (wireless), enabling communication between one or more products simultaneously via the DMX transmitter (not included). There are two options to choose from: Pro