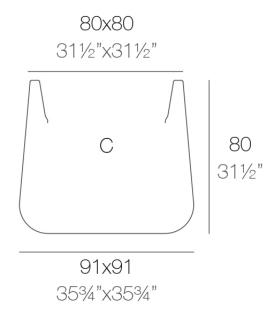

Products / Planters / Ulm Square Pot 91x91x80

## Ulm square pot 91x91x80

by Ramón Esteve

Vondom's Ulm collection, designed by Ramón Esteve, is a new basic with a rationalist and universal character. This collection of modular outdoor furniture harmonises ergonomics, design and technology, based on basic volumes of cube, prism and sphere. Ulm transforms any outdoor space with its innovative and sophisticated design.

### Description

Pot made of polyethylene resin by rotational moulding. 100% Recyclable. Item suitable for indoor and outdoor use. Available in different finishes.

Weight: 16 Kg