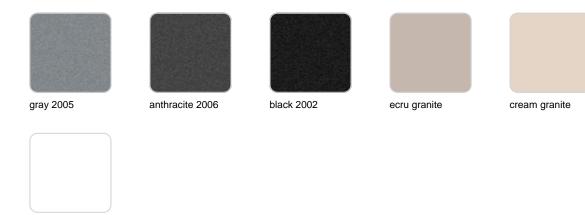

### Finishes

finishes SIMPLE Ref. 42204 white 2001 ecru 2003 tortora 2004 cream 2017 camel 2020 blue 2018 clay 2022 garnet 2015 brown 2008 green 2016 gray 2005 anthracite 2006 black 2002 ecru granite cream granite

ice 2101

Matt finishes pot one wall

BASIC Ref. 42204A

| white 2001 | ecru 2003       | tortora 2004 | cream 2017   | camel 2020    |
|------------|-----------------|--------------|--------------|---------------|
| clay 2022  | garnet 2015     | brown 2008   | green 2016   | blue 2018     |
| gray 2005  | anthracite 2006 | black 2002   | ecru granite | cream granite |
| g.u, 2000  |                 | SHOR LOOL    |              | sisum granico |