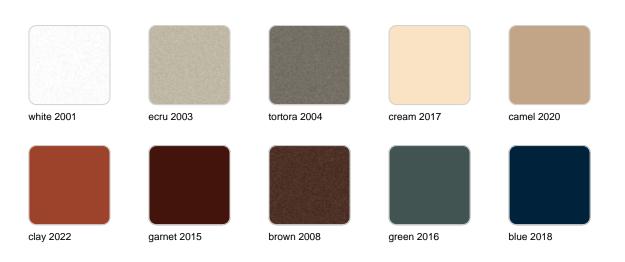

### Finishes

finishes SIMPLE Ref. 42204 white 2001 ecru 2003 tortora 2004 cream 2017 camel 2020 blue 2018 clay 2022 garnet 2015 brown 2008 green 2016 gray 2005 anthracite 2006 black 2002 ecru granite cream granite