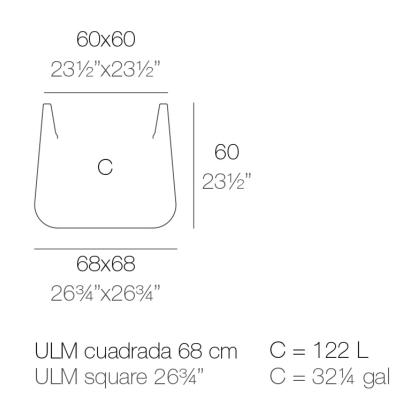

Products / Planters / Ulm Square Pot 68x68x60

## Ulm square pot 68x68x60 by Ramón Esteve

Vondom's Ulm collection, designed by Ramón Esteve, is a new basic with a rationalist and universal character. This collection of modular outdoor furniture harmonises ergonomics, design and technology, based on basic volumes of cube, prism and sphere. Ulm transforms any outdoor space with its innovative and sophisticated design.

### Description

Pot made of polyethylene resin by rotational moulding. 100% Recyclable. Item suitable for indoor and outdoor use. Available in different finishes.

Weight: 8.8 Kg