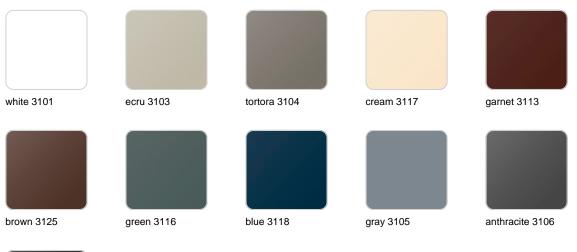

003 tortora 2004 cream 2017 camel 2020 blue 2018 clay 2022 garnet 2015 brown 2008 green 2016 gray 2005 anthracite 2006 black 2002 ecru granite cream granite



ice 2101

Matt finishes pot one wall

BASIC Ref. 42204A

| white 2001 | ecru 2003       | tortora 2004 | cream 2017   | camel 2020    |
|------------|-----------------|--------------|--------------|---------------|
| clay 2022  | garnet 2015     | brown 2008   | green 2016   | blue 2018     |
| gray 2005  | anthracite 2006 | black 2002   | ecru granite | cream granite |
| g.u, 2000  |                 | SHOR LOOL    |              | sisum granico |



ice 2101

### Matt Polyethylene

#### SELF-WATERING Ref. 42204R





ice 2101

Self-watering system included in all planters except those with basic finish

#### LACQUERED Ref. 42204F





black 3102

Lacquered Polyethylene

### lighting

WHITE LED



Ref. 42204W

| 933   |    |  |  |
|-------|----|--|--|
|       |    |  |  |
|       |    |  |  |
|       |    |  |  |
|       |    |  |  |
|       |    |  |  |
|       |    |  |  |
| ce 21 | 01 |  |  |

White internally lit unit with LED technology. Available only in matte ice white finish.

RGBW LED Ref. 42204L



Unit with internal lighting with RGBW LED technology and remote control unit for switching colors. Available only in matte ice white finish. Remote control included.

RGBW LED DMX Ref. 42204D



Unit with internal lighting with RGBW LED technology and remote control unit for switching colors. Also controlLED by DMX-1024 (wireless), enabling communication between one or more products simultaneously via the DMX tra