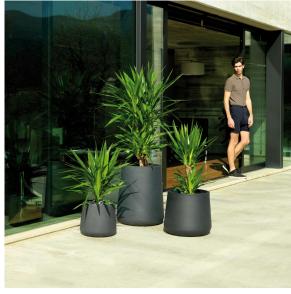

ter (not included). There are two options to choose from: Professional XLR DMX and Home WIFI DMX. (Remote control included).

Optional battery

**RGBW LED BATTERY** 



Ref. 42203Y



ice 2101

Unit with internal lighting with battery-powered RGBW LED technology. Includes charger and remote control for switching colors and charger. Available only in matte ice white finish.

**RGBW LED DMX BATTERY** Ref. 42203DY



ice 2101

Unit with internal lighting with RGBW LED technology and remote control unit for switching colors. Also controlLED by DMX-1024 (wireless), enabling communication between one or more products simultaneously via the DMX transmitter (not included). There are two options to choose from: Professional XLR DMX and Home WIFI DMX. (Remote control included).

### **Ambients**