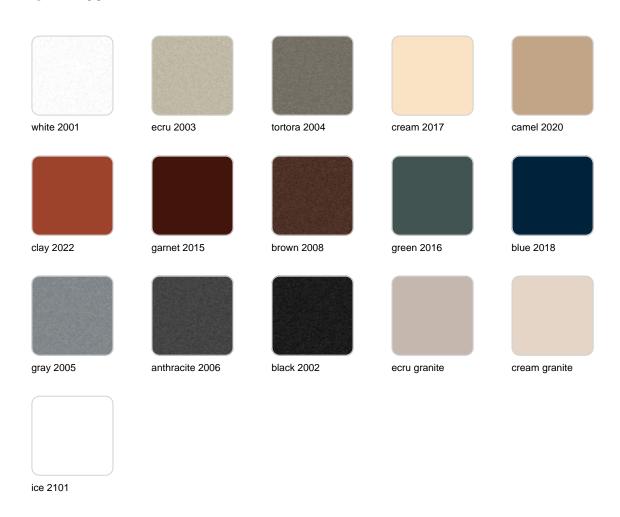

Products / Planters / Ulm Square Pot 57x57x50

## Ulm square pot 57x57x50

by Ramón Esteve

Vondom's Ulm collection, designed by Ramón Esteve, is a new basic with a rationalist and universal character. This collection of modular outdoor furniture harmonises ergonomics, design and technology, based on basic volumes of cube, prism and sphere. Ulm transforms any outdoor space with its innovative and sophisticated design.



### Info

### Description

Pot made of polyethylene resin by rotational moulding. 100% Recyclable. Item suitable for indoor and outdoor use. Available in different finishes.

Weight: 6 Kg

ULM cuadrada 57 cm ULM square 22½"

C = 122 L $C = 32\frac{1}{4} gal$ 

### **Finishes**

### finishes

#### SIMPLE Ref. 42203



Matt finishes pot one wall

BASIC Ref. 42203A



#### Matt Polyethylene

#### SELF-WATERING Ref. 42203R





Self-watering system included in all planters except those with basic finish

#### LACQUERED Ref. 42203F



Lacquered Polyethylene

### lighting

WHITE LED



Ref. 42203W



ice 2101

White internally lit unit with LED technology. Available only in matte ice white finish.

**RGBW LED** Ref. 42203L



Unit with internal lighting with RGBW LED technology and remote control unit for switching colors. Available only in matte ice white finish. Remote control included.

**RGBW LED DMX** Ref. 42203D



ice 2101

Unit with internal lighting with RGBW LED technology and remote control unit for switching colors. Also controlLED by DMX-1024 (wireless), enabling communication between one or m