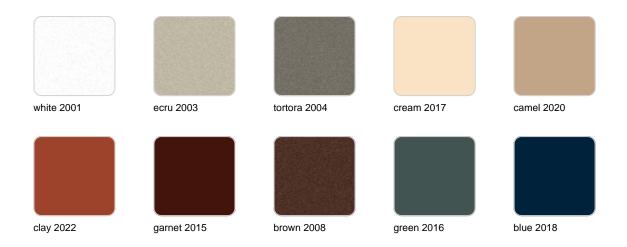

Ulm square pot 57x57x50

by Ramón Esteve

Vondom's Ulm collection, designed by Ramón Esteve, is a new basic with a rationalist and universal character. This collection of modular outdoor furniture harmonises ergonomics, design and technology, based on basic volumes of cube, prism and sphere. Ulm transforms any outdoor space with its innovative and sophisticated design.



### Info

### Description

Pot made of polyethylene resin by rotational moulding. 100% Recyclable. Item suitable for indoor and outdoor use. Available in different finishes.

Weight: 6 Kg

ULM cuadrada 57 cm ULM square 22½"

C = 122 L $C = 32\frac{1}{4} gal$ 

### **Finishes**

### finishes

#### SIMPLE Ref. 42203



Matt finishes pot one wall

BASIC Ref. 42203A



#### Matt Polyethylene

#### SELF-WATERING Ref. 42203R





Self-watering system included in all planters except those with basic finish

#### LACQUERED Ref. 42203F



Lacquered Polyethylene

### lighting

WHITE LED



Ref. 42203W



ice 2101

White internally lit unit with LED technology. Available only in matte ice white finish.

**RGBW LED** Ref. 42203L



Unit with internal lighting with RGBW LED technology and remote control unit for switching colors. Available only in matte ice white finish. Remote control included.

**RGBW LED DMX** Ref. 42203D



ice 2101

Unit with internal lighting with RGBW LED technology and remote control unit for switching colors. Also controlLED by DMX-1024 (wireless), enabling communication between one or more products simultaneously via the DMX transmitter (not included). There are two options to choose from: P