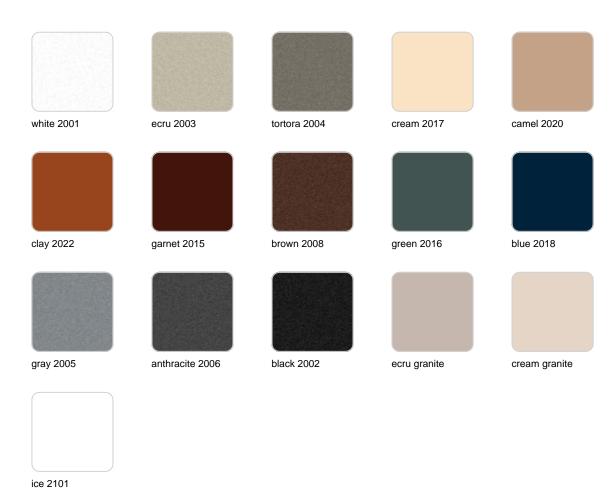

Products / Planters / Ulm Square Pot 57x57x50

## Ulm square pot 57x57x50

by Ramón Esteve

Vondom's Ulm collection, designed by Ramón Esteve, is a new basic with a rationalist and universal character. This collection of modular outdoor furniture harmonises ergonomics, design and technology, based on basic volumes of cube, prism and sphere. Ulm transforms any outdoor space with its innovative and sophisticated design.



### Info

### Description

Pot made of polyethylene resin by rotational moulding. 100% Recyclable. Item suitable for indoor and outdoor use. Available in different finishes.

Weight: 6 Kg

ULM cuadrada 57 cm ULM square 22½"

C = 122 L $C = 32\frac{1}{4} gal$ 

### **Finishes**

### finishes

#### SIMPLE Ref. 42203



Matt finishes pot one wall

BASIC Ref. 42203A



#### Matt Polyethylene

#### SELF-WATERING Ref. 42203R





Self-watering system included in all planters except those with basic finish

#### LACQUERED Ref. 42203F



Lacquered Polyethylene

### lighting

WHITE LED



Ref. 42203W



ice 2101

White internally lit unit with LED technology. Available only in matte ice white finish.

**RGBW LED** Ref. 42203L



Unit with internal lighting with RGBW LED technology and remote control unit for switching colors. Available only in matte ice white finish. Remote control included.

**RGBW LED DMX** Ref. 42203D



ice 2101

Unit with internal lighting with RGBW LED technology and remote control unit for switching colors. Also controlLED by DMX-1024 (wireless), enabling communication between one or more products simultaneously via the DMX transmitt