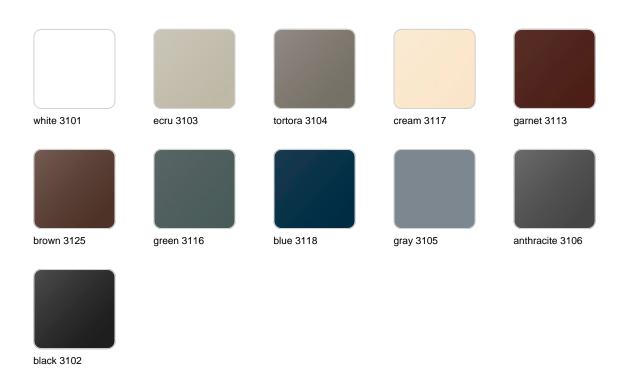

### **Finishes**

### finishes

#### SIMPLE Ref. 42203

Matt finishes pot one wall

BASIC Ref. 42203A

#### Matt Polyethylene

#### SELF-WATERING Ref. 42203R

Self-watering system included in all planters except those with basic finish

#### LACQUERED Ref. 42203F

Lacquered Polyethylene