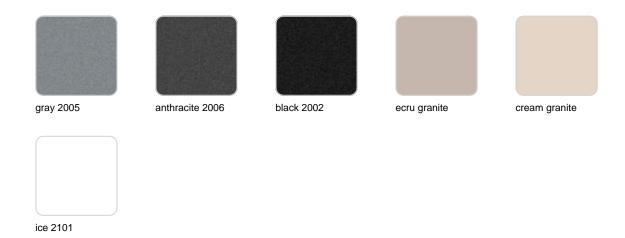

lm square pot 57x57x50

by Ramón Esteve

Vondom's Ulm collection, designed by Ramón Esteve, is a new basic with a rationalist and universal character. This collection of modular outdoor furniture harmonises ergonomics, design and technology, based on basic volumes of cube, prism and sphere. Ulm transforms any outdoor space with its innovative and sophisticated design.



### Info

### Description

Pot made of polyethylene resin by rotational moulding. 100% Recyclable. Item suitable for indoor and outdoor use. Available in different finishes.

Weight: 6 Kg

ULM cuadrada 57 cm ULM square 22½"

C = 122 L $C = 32\frac{1}{4} gal$ 

### **Finishes**

### finishes

#### SIMPLE Ref. 42203



Matt finishes pot one wall

BASIC Ref. 42203A



#### Matt Polyethylene

#### SELF-WATERING Ref. 42203R





Self-watering system included in all planters except those with basic finish

#### LACQUERED Ref. 42203F



Lacquered Polyethylene

### lighting

WHITE LED



Ref. 42203W



ice 2101

White internally lit unit with LED technology. Available only in matte ice white finish.

**RGBW LED** Ref. 42203L



Unit with internal lighting with RGBW LED technology and remote control unit for switching colors. Available only in matte ice white finish. Remote control included.

**RGBW LED DMX** Ref. 42203D



ice 2101

Unit with internal lighting with RGBW LED technology and remote control unit for switching colors. Also controlLED by DMX-1024 (wireless), enabling communication between one or more products simultaneously via the DMX transmitter (not included). There are two options to choose from: Pro