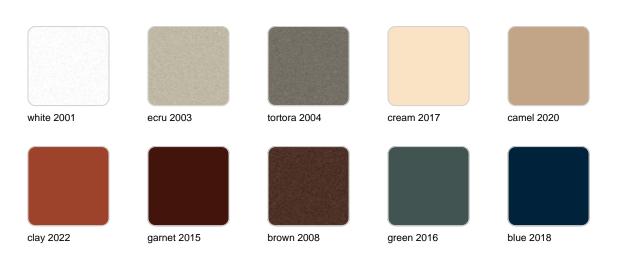

### Finishes

finishes SIMPLE Ref. 42201 white 2001 ecru 2003 tortora 2004 cream 2017 camel 2020 blue 2018 clay 2022 garnet 2015 brown 2008 green 2016 gray 2005 anthracite 2006 black 2002 ecru granite cream granite

ice 2101

Matt finishes pot one wall

BASIC Ref. 42201A

| white 2001 | ecru 2003       | tortora 2004 | cream 2017   | camel 2020    |
|------------|-----------------|--------------|--------------|---------------|
| clay 2022  | garnet 2015     | brown 2008   | green 2016   | blue 2018     |
| gray 2005  | anthracite 2006 | black 2002   | ecru granite | cream granite |
|            |                 |              |              |               |