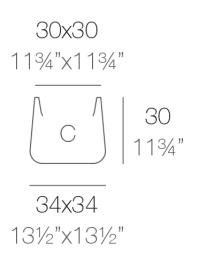

### Description

Pot made of polyethylene resin by rotational moulding. 100% Recyclable. Item suitable for indoor and outdoor use. Available in different finishes.

Weight: 1.6 Kg

| ULM cuadrada 34 cm | C = 27 L  |
|--------------------|-----------|
| ULM square 131/2"  | C = 7 gal |