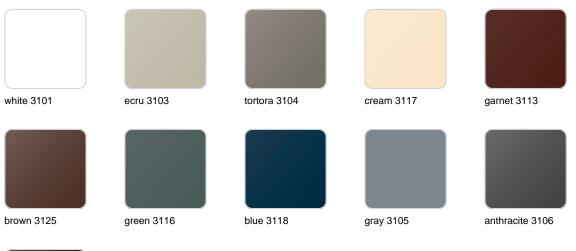

### Finishes

finishes SIMPLE Ref. 42201 white 2001 ecru 2003 tortora 2004 cream 2017 camel 2020 blue 2018 clay 2022 garnet 2015 brown 2008 green 2016 gray 2005 anthracite 2006 black 2002 ecru granite cream granite

ice 2101

Matt finishes pot one wall

BASIC Ref. 42201A

| white 2001 | ecru 2003       | tortora 2004 | cream 2017   | camel 2020    |
|------------|-----------------|--------------|--------------|---------------|
| clay 2022  | garnet 2015     | brown 2008   | green 2016   | blue 2018     |
| gray 2005  | anthracite 2006 | black 2002   | ecru granite | cream granite |
|            |                 |              |              |               |