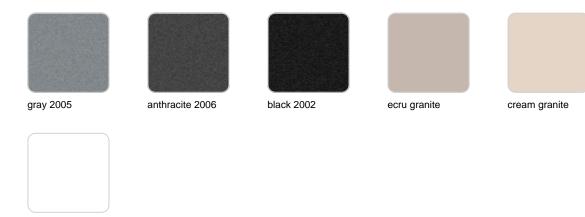

### Finishes

finishes SIMPLE Ref. 42201 white 2001 ecru 2003 tortora 2004 cream 2017 camel 2020 blue 2018 clay 2022 garnet 2015 brown 2008 green 2016 gray 2005 anthracite 2006 black 2002 ecru granite cream granite

ice 2101

Matt finishes pot one wall

BASIC Ref. 42201A

| white 2001 | ecru 2003       | tortora 2004 | cream 2017   | camel 2020    |
|------------|-----------------|--------------|--------------|---------------|
| clay 2022  | garnet 2015     | brown 2008   | green 2016   | blue 2018     |
| gray 2005  | anthracite 2006 | black 2002   | ecru granite | cream granite |
|            |                 |              |              |               |