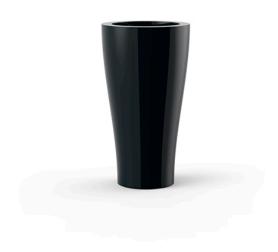

## Curved ø55×100

The most extensive collection of indoor and outdoor planters designed by <u>Studio</u> <u>Vondom</u>. Timeless and minimalist designs that allow you to create unique and original atmospheres for homes, restaurants and any space.

### Description

Pot made of polyethylene resin by rotational moulding. 100% Recyclable. Item suitable for indoor and outdoor use. Available in different finishes.

Weight: 10.33 Kg

Ø36 - Ø14¼"

CURVADA Ø55x100 cm CURVADA Ø21¾"x39¼" C = 55 L C = 14½ gal