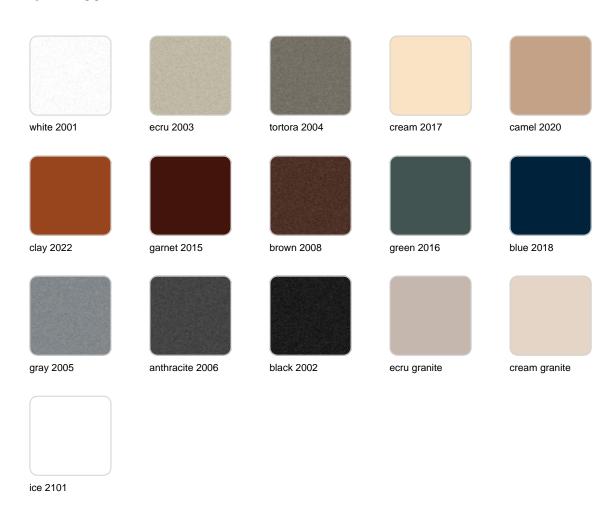

### **Finishes**

### finishes

#### BASIC Ref. 42155A

Matt Polyethylene

SELF-WATERING Ref. 42155R

Self-watering system included in all planters except those with basic finish

#### LACQUERED Ref. 42155RF

Lacquered Polyethylene