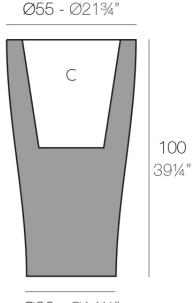

### Description

Pot made of polyethylene resin by rotational moulding. 100% Recyclable. Item suitable for indoor and outdoor use. Available in different finishes.

Weight: 10.33 Kg

Ø36 - Ø14¼"

CURVADA Ø55x100 cm CURVADA Ø21¾"x39¼" C = 55 L C = 14½ gal