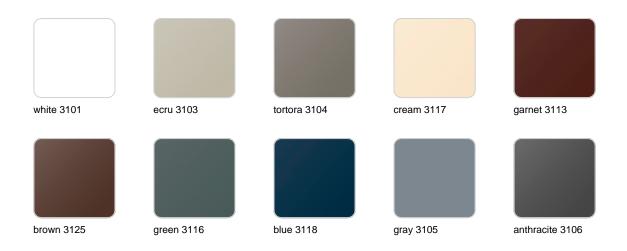

### **Finishes**

### finishes

#### BASIC Ref. 42155A

Matt Polyethylene

SELF-WATERING Ref. 42155R

Self-watering system included in all planters except those with basic finish

#### LACQUERED Ref. 42155RF

Lacquered Polyethylene