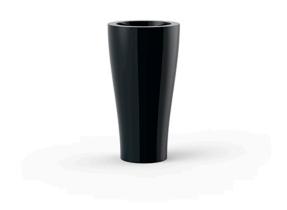

## Curved ø45×85

The most extensive collection of indoor and outdoor planters designed by <u>Studio</u> <u>Vondom</u>. Timeless and minimalist designs that allow you to create unique and original atmospheres for homes, restaurants and any space.

### Description

Pot made of polyethylene resin by rotational moulding. 100% Recyclable. Item suitable for indoor and outdoor use. Available in different finishes.

Weight: 7.5 Kg

Ø29,5 - Ø11½"

CURVADA Ø45x85 cm C = 25 LCURVADA Ø17¾"x33½"