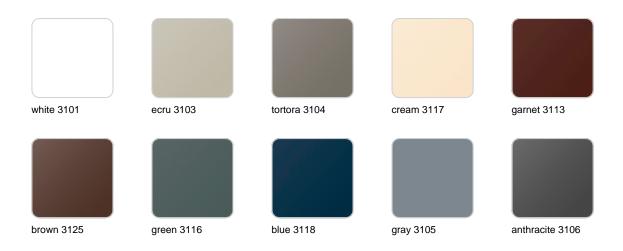

### **Finishes**

### finishes

#### BASIC Ref. 42146A

Matt Polyethylene

SELF-WATERING Ref. 42146R

Self-watering system included in all planters except those with basic finish

#### LACQUERED Ref. 42146RF

Lacquered Polyethylene