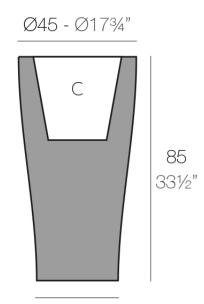

### Description

Pot made of polyethylene resin by rotational moulding. 100% Recyclable. Item suitable for indoor and outdoor use. Available in different finishes.

Weight: 7.5 Kg

Ø29,5 - Ø11½"

CURVADA Ø45x85 cm C = 25 LCURVADA Ø17¾"x33½"

 $C = 6\frac{1}{2} \text{ gal}$ 