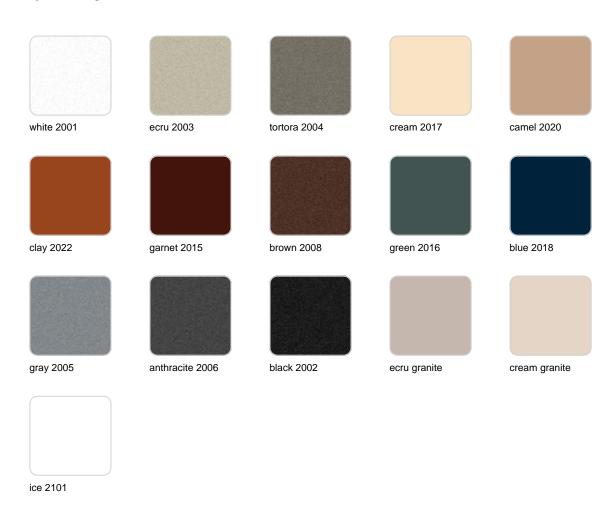

Products / Planters / Curved ø45x85

## Curved ø45×85

The most extensive collection of indoor and outdoor planters designed by <u>Studio</u> <u>Vondom</u>. Timeless and minimalist designs that allow you to create unique and original atmospheres for homes, restaurants and any space.



### Info

### Description

Pot made of polyethylene resin by rotational moulding. 100% Recyclable. Item suitable for indoor and outdoor use. Available in different finishes.

Weight: 7.5 Kg



Ø29,5 - Ø11½"

CURVADA Ø45x85 cm C = 25 LCURVADA Ø17¾"x33½"

 $C = 6\frac{1}{2} \text{ gal}$ 

### **Finishes**

### finishes

#### BASIC Ref. 42146A



Matt Polyethylene

SELF-WATERING Ref. 42146R



Self-watering system included in all planters except those with basic finish

#### LACQUERED Ref. 42146RF







Lacquered Polyethylene

### lighting

WHITE LED Ref. 42146W



ice 2101

White internally lit unit with LED technology. Available only in matte ice white finish.

RGBW LED Ref. 42146L



ice 2101

Unit with internal lighting with RGBW LED technology and remote control unit for switching colors. Available only in matte ice white finish. Remote control included.

RGBW LED DMX Ref. 42146D





Unit with internal lighting with RGBW LED technology and remote control unit for switching colors. Also controlLED by DMX-1024 (wireless), enabling communication between one or more products simultaneously via the DMX transmitter (not included