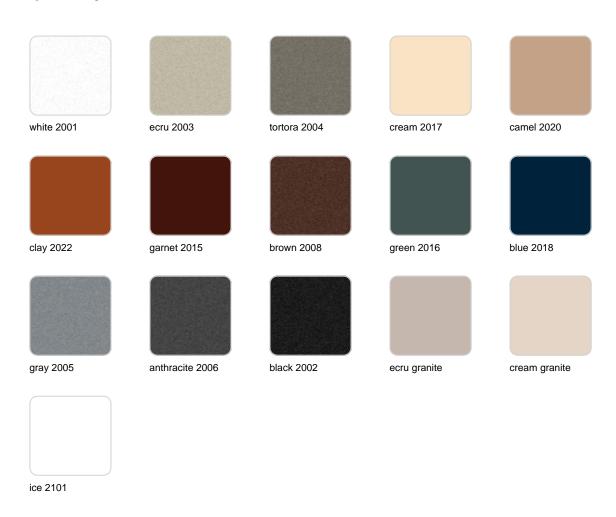

Products / Planters / Curved ø45×68

## Curved ø45×68

The most extensive collection of indoor and outdoor planters designed by <u>Studio</u> <u>Vondom</u>. Timeless and minimalist designs that allow you to create unique and original atmospheres for homes, restaurants and any space.



### Info

### Description

Pot made of polyethylene resin by rotational moulding. 100% Recyclable. Item suitable for indoor and outdoor use. Available in different finishes.

Weight: 5 Kg



### **Finishes**

#### finishes

#### BASIC Ref. 42145A



Matt Polyethylene

SELF-WATERING Ref. 42145R



Self-watering system included in all planters except those with basic finish

#### LACQUERED Ref. 42145RF







Lacquered Polyethylene

#### lighting

WHITE LED Ref. 42145W



ice 2101

White internally lit unit with LED technology. Available only in matte ice white finish.

RGBW LED Ref. 42145L



ice 2101

Unit with internal lighting with RGBW LED technology and remote control unit for switching colors. Available only in matte ice white finish. Remote control included.

RGBW LED DMX Ref. 42145D





Unit with internal lighting with RGBW LED technology and remote control unit for switching colors. Also controlLED by DMX-1024 (wireless), enabling communication between one or more products simultaneously via the DMX transmitter (not include