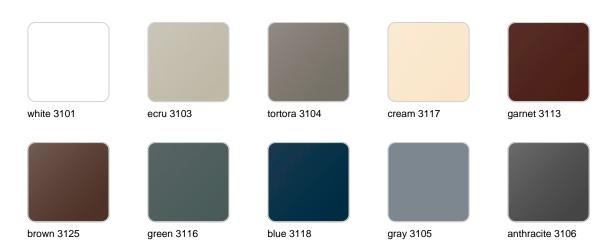

### **Finishes**

#### finishes

#### BASIC Ref. 42145A

Matt Polyethylene

SELF-WATERING Ref. 42145R

Self-watering system included in all planters except those with basic finish

#### LACQUERED Ref. 42145RF

Lacquered Polyethylene