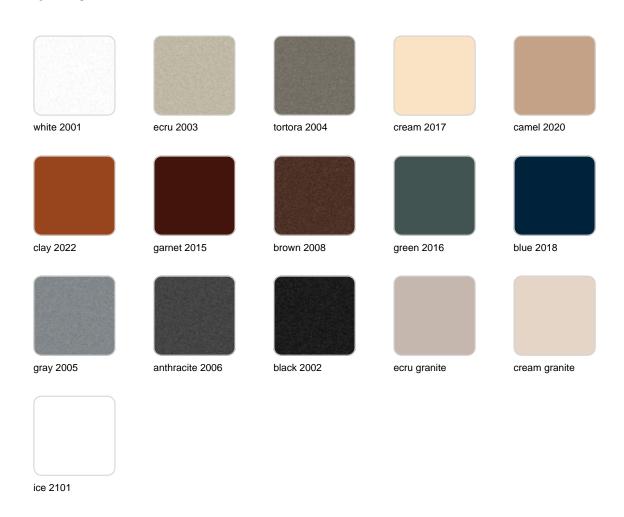

### **Finishes**

### finishes

#### BASIC Ref. 42012A

Matt Polyethylene

SELF-WATERING Ref. 42012R

Self-watering system included in all planters except those with basic finish

#### LACQUERED Ref. 42012RF

Lacquered Polyethylene