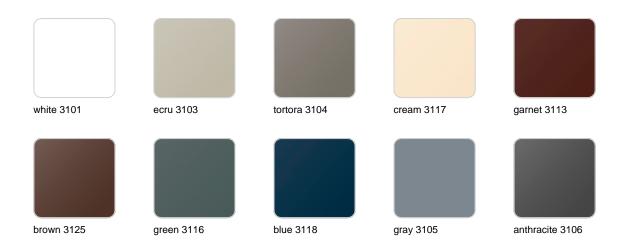

### **Finishes**

### finishes

#### BASIC Ref. 42012A

Matt Polyethylene

SELF-WATERING Ref. 42012R

Self-watering system included in all planters except those with basic finish

#### LACQUERED Ref. 42012RF

Lacquered Polyethylene