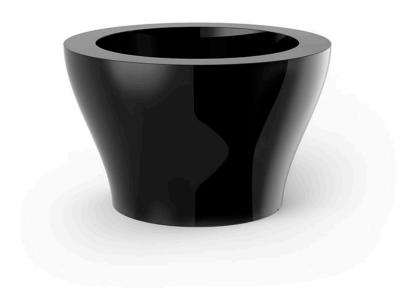

## High centre ø120×75

The most extensive collection of indoor and outdoor planters designed by <u>Studio</u> <u>Vondom</u>. Timeless and minimalist designs that allow you to create unique and original atmospheres for homes, restaurants and any space.

### Description

Pot made of polyethylene resin by rotational moulding. 100% Recyclable. Item suitable for indoor and outdoor use. Available in different finishes.

Weight: 30 Kg