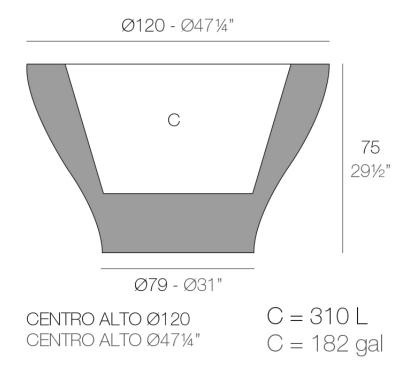

### Info

### Description

Pot made of polyethylene resin by rotational moulding. 100% Recyclable. Item suitable for indoor and outdoor use. Available in different finishes.

Weight: 30 Kg