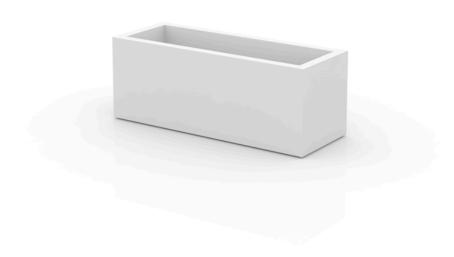

# Jardiniere 120x50x50

The most extensive collection of indoor and outdoor planters designed by <u>Studio</u> <u>Vondom</u>. Timeless and minimalist designs that allow you to create unique and original atmospheres for homes, restaurants and any space.

### Description

Pot made of polyethylene resin by rotational moulding. 100% Recyclable. Item suitable for indoor and outdoor use. Available in different finishes.

Weight: 15 Kg