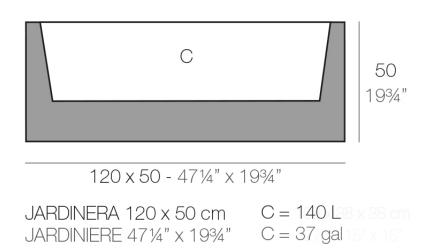

### Info

### Description

Pot made of polyethylene resin by rotational moulding. 100% Recyclable. Item suitable for indoor and outdoor use. Available in different finishes.

Weight: 15 Kg