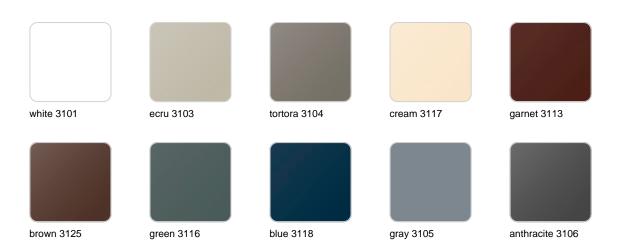

## **Finishes**

#### finishes

#### BASIC Ref. 41650A

Matt Polyethylene

SELF-WATERING Ref. 41650R

#### LACQUERED Ref. 41650RF

Lacquered Polyethylene