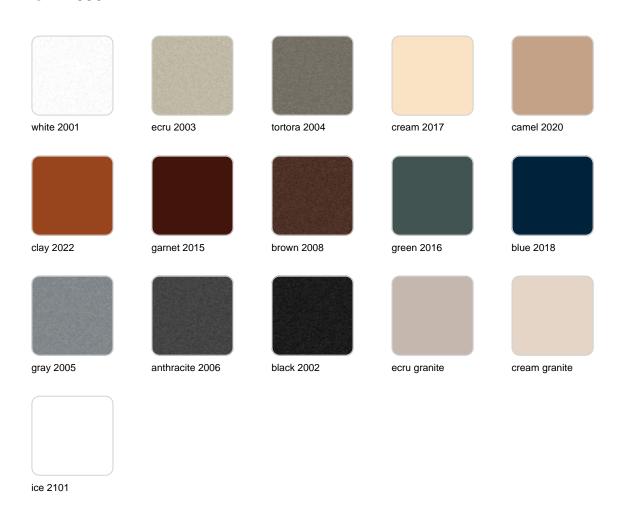

## **Finishes**

#### finishes

#### BASIC Ref. 41650A

Matt Polyethylene

SELF-WATERING Ref. 41650R

#### LACQUERED Ref. 41650RF

Lacquered Polyethylene