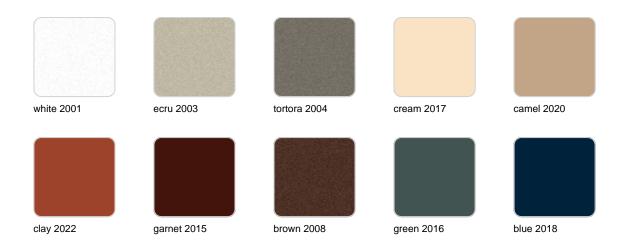

Products / Planters / Jardiniere 100x40x40

## Jardiniere 100x40x40

The most extensive collection of indoor and outdoor planters designed by <u>Studio</u> <u>Vondom</u>. Timeless and minimalist designs that allow you to create unique and original atmospheres for homes, restaurants and any space.



### Info

### Description

Pot made of polyethylene resin by rotational moulding. 100% Recyclable. Item suitable for indoor and outdoor use. Available in different finishes.

Weight: 9 Kg



### **Finishes**

### finishes

#### SIMPLE Ref. 41640



Matt finishes pot one wall

BASIC Ref. 41640A



#### Matt Polyethylene

#### SELF-WATERING Ref. 41640R





Self-watering system included in all planters except those with basic finish

#### LACQUERED Ref. 41640F



Lacquered Polyethylene

### lighting

WHITE LED



Ref. 41640W



ice 2101

White internally lit unit with LED technology. Available only in matte ice white finish.

RGBW LED Ref. 41640L



Unit with internal lighting with RGBW LED technology and remote control unit for switching colors. Available only in matte ice white finish. Remote control included.

RGBW LED DMX Ref. 41640D



ice 2101

Unit with internal lighting with RGBW LED technology and remote control unit for switching colors. Also controlLED by DMX-1024 (wireless), enabling communication between one or more products simultaneously via the DMX transmitter (not included). There are two options to choose from: Professio