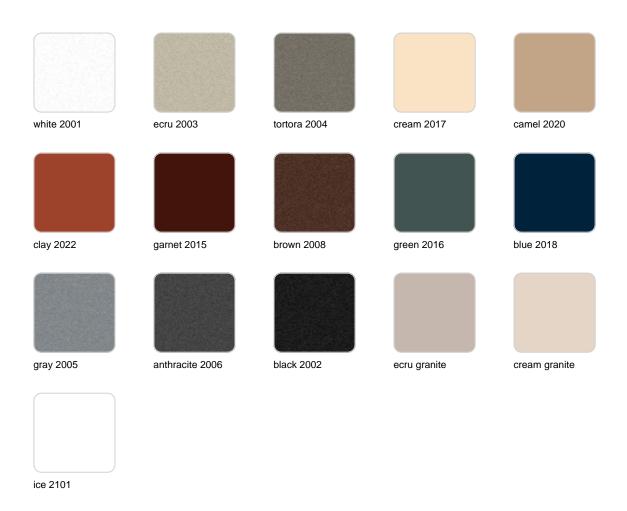

Products / Planters / Jardiniere 100x40x40

## Jardiniere 100x40x40

The most extensive collection of indoor and outdoor planters designed by <u>Studio</u> <u>Vondom</u>. Timeless and minimalist designs that allow you to create unique and original atmospheres for homes, restaurants and any space.



### Info

### Description

Pot made of polyethylene resin by rotational moulding. 100% Recyclable. Item suitable for indoor and outdoor use. Available in different finishes.

Weight: 9 Kg



### **Finishes**

### finishes

#### SIMPLE Ref. 41640



Matt finishes pot one wall

BASIC Ref. 41640A



#### Matt Polyethylene

#### SELF-WATERING Ref. 41640R





Self-watering system included in all planters except those with basic finish

#### LACQUERED Ref. 41640F



Lacquered Polyethylene

### lighting

WHITE LED



Ref. 41640W



ice 2101

White internally lit unit with LED technology. Available only in matte ice white finish.

RGBW LED Ref. 41640L



Unit with internal lighting with RGBW LED technology and remote control unit for switching colors. Available only in matte ice white finish. Remote control included.

RGBW LED DMX Ref. 41640D



ice 2101

Unit with internal lighting with RGBW LED technology and remote control unit for switching colors. Also controlLED by DMX-1024 (wireless), enabling communication between one or more prod