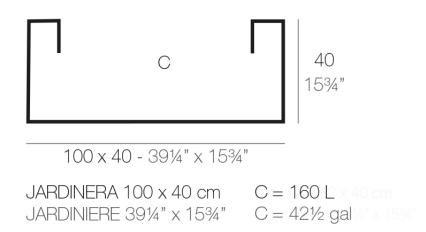

### Description

Pot made of polyethylene resin by rotational moulding. 100% Recyclable. Item suitable for indoor and outdoor use. Available in different finishes.

Weight: 9 Kg