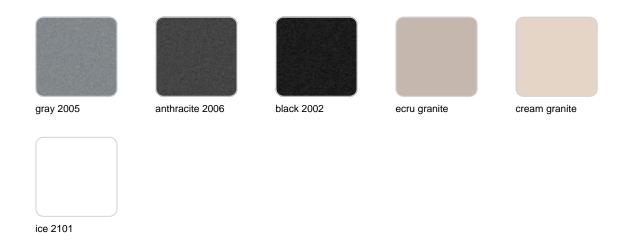

Products / Planters / Jardiniere 100x40x40

## Jardiniere 100x40x40

The most extensive collection of indoor and outdoor planters designed by <u>Studio</u> <u>Vondom</u>. Timeless and minimalist designs that allow you to create unique and original atmospheres for homes, restaurants and any space.



### Info

### Description

Pot made of polyethylene resin by rotational moulding. 100% Recyclable. Item suitable for indoor and outdoor use. Available in different finishes.

Weight: 9 Kg



### **Finishes**

### finishes

#### SIMPLE Ref. 41640



Matt finishes pot one wall

BASIC Ref. 41640A



#### Matt Polyethylene

#### SELF-WATERING Ref. 41640R





Self-watering system included in all planters except those with basic finish

#### LACQUERED Ref. 41640F



Lacquered Polyethylene

### lighting

WHITE LED



Ref. 41640W



ice 2101

White internally lit unit with LED technology. Available only in matte ice white finish.

RGBW LED Ref. 41640L



Unit with internal lighting with RGBW LED technology and remote control unit for switching colors. Available only in matte ice white finish. Remote control included.

RGBW LED DMX Ref. 41640D



ice 2101

Unit with internal lighting with RGBW LED technology and remote control unit for switching colors. Also controlLED by DMX-1024 (wireless), enabling communication between one or more products simultaneously via the DMX transmitter (not included). There are two options to choose from: Professiona