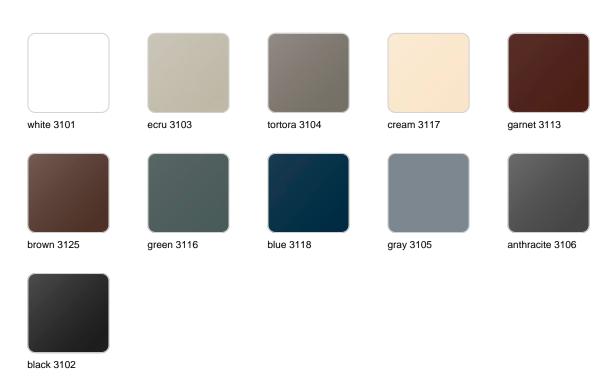

Products / Planters / Jardiniere 100x40x40

## Jardiniere 100x40x40

The most extensive collection of indoor and outdoor planters designed by <u>Studio</u> <u>Vondom</u>. Timeless and minimalist designs that allow you to create unique and original atmospheres for homes, restaurants and any space.



### Info

### Description

Pot made of polyethylene resin by rotational moulding. 100% Recyclable. Item suitable for indoor and outdoor use. Available in different finishes.

Weight: 9 Kg



### **Finishes**

### finishes

#### SIMPLE Ref. 41640



Matt finishes pot one wall

BASIC Ref. 41640A



#### Matt Polyethylene

#### SELF-WATERING Ref. 41640R





Self-watering system included in all planters except those with basic finish

#### LACQUERED Ref. 41640F



Lacquered Polyethylene

### lighting

WHITE LED



Ref. 41640W



ice 2101

White internally lit unit with LED technology. Available only in matte ice white finish.

RGBW LED Ref. 41640L



Unit with internal lighting with RGBW LED technology and remote control unit for switching colors. Available only in matte ice white finish. Remote control included.

RGBW LED DMX Ref. 41640D



ice 2101

Unit with internal lighting with RGBW LED technology and remote control unit for switching colors. Also controlLED by DMX-1024 (wireless), enabling communication between one or more products simultaneously via the DMX transmitter (not included). There are two options to choose from: Professional XLR DMX and Home WIFI DMX. (Remote control included).

Optional battery

**RGBW LED BATTERY** 



Ref. 416