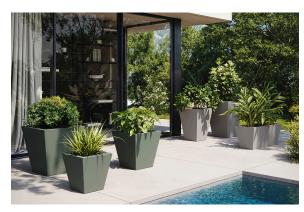

DMX transmitter (not included). There are two options to choose from: Professional XLR DMX and Home WIFI DMX. (Remote control included).

Optional battery RGBW LED BATTERY



Ref. 41630Y



ice 2101

Unit with internal lighting with battery-powered RGBW LED technology. Includes charger and remote control for switching colors and charger. Available only in matte ice white finish.

RGBW LED DMX BATTERY Ref. 41630DY



ice 2101

Unit with internal lighting with RGBW LED technology and remote control unit for switching colors. Also controlLED by DMX-1024 (wireless), enabling communication between one or more products simultaneously via the DMX transmitter (not included). There are two options to choose from: Professional XLR DMX and Home WIFI DMX. (Remote control included).

### **Ambients**