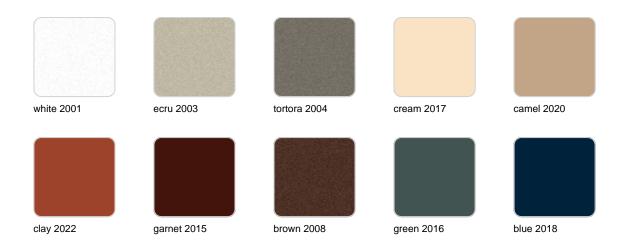

#### SIMPLE Ref. 41630

Matt finishes pot one wall

BASIC Ref. 41630A

#### Matt Polyethylene