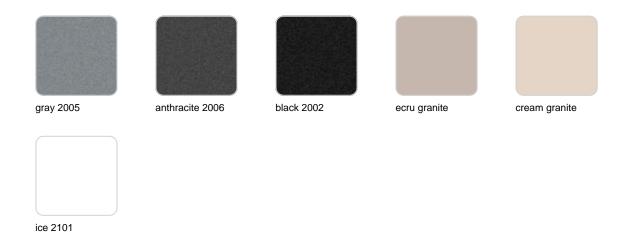

#### SIMPLE Ref. 41630

Matt finishes pot one wall

BASIC Ref. 41630A

#### Matt Polyethylene