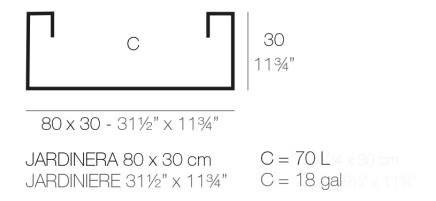

### Description

Pot made of polyethylene resin by rotational moulding. 100% Recyclable. Item suitable for indoor and outdoor use. Available in different finishes.

Weight: 4.8 Kg