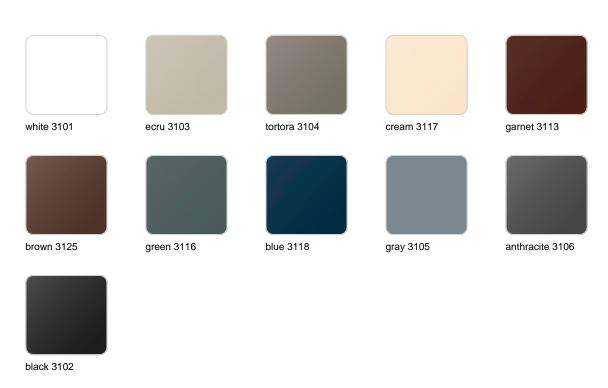

Products / Planters / Jardiniere 80x30x30

## Jardiniere 80x30x30

The most extensive collection of indoor and outdoor planters designed by <u>Studio</u> <u>Vondom</u>. Timeless and minimalist designs that allow you to create unique and original atmospheres for homes, restaurants and any space.



### Info

### Description

Pot made of polyethylene resin by rotational moulding. 100% Recyclable. Item suitable for indoor and outdoor use. Available in different finishes.

Weight: 4.8 Kg



### **Finishes**

### finishes

#### SIMPLE Ref. 41630



Matt finishes pot one wall

BASIC Ref. 41630A



#### Matt Polyethylene

#### SELF-WATERING Ref. 41630R





Self-watering system included in all planters except those with basic finish

#### LACQUERED Ref. 41630F



Lacquered Polyethylene

### lighting

WHITE LED



Ref. 41630W



ice 2101

White internally lit unit with LED technology. Available only in matte ice white finish.

RGBW LED Ref. 41630L



Unit with internal lighting with RGBW LED technology and remote control unit for switching colors. Available only in matte ice white finish. Remote control included.

RGBW LED DMX Ref. 41630D



Unit with internal lighting with RGBW LED technology and remote control unit for switching colors. Also controlLED by DMX-1024 (wireless), enabling communication between one or more products simultaneously via the DMX transmitter (not included). There are two options to choose from: Professional XLR DMX and Home WIFI DMX. (Remote control included).

Optional battery RGBW LED BATTERY



Ref. 41630Y



ice 2101