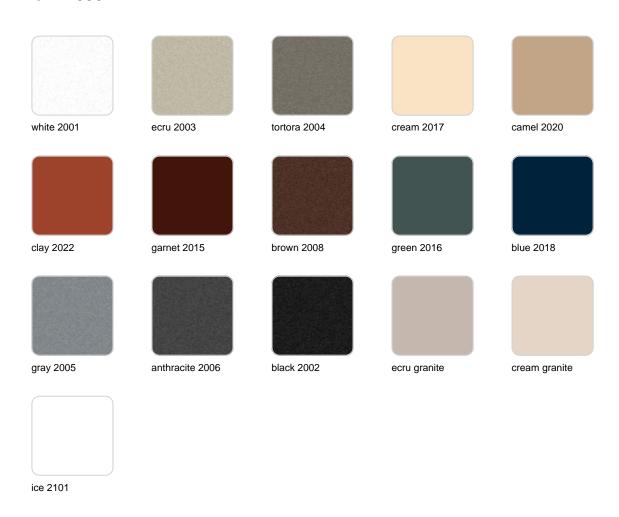

Products / Planters / Jardiniere 80x30x30

## Jardiniere 80x30x30

The most extensive collection of indoor and outdoor planters designed by <u>Studio</u> <u>Vondom</u>. Timeless and minimalist designs that allow you to create unique and original atmospheres for homes, restaurants and any space.



### Info

### Description

Pot made of polyethylene resin by rotational moulding. 100% Recyclable. Item suitable for indoor and outdoor use. Available in different finishes.

Weight: 4.8 Kg



### **Finishes**

### finishes

#### SIMPLE Ref. 41630



Matt finishes pot one wall

BASIC Ref. 41630A



#### Matt Polyethylene

#### SELF-WATERING Ref. 41630R





Self-watering system included in all planters except those with basic finish

#### LACQUERED Ref. 41630F



Lacquered Polyethylene

### lighting

WHITE LED



Ref. 41630W



ice 2101

White internally lit unit with LED technology. Available only in matte ice white finish.

RGBW LED Ref. 41630L



Unit with internal lighting with RGBW LED technology and remote control unit for switching colors. Available only in matte ice white finish. Remote control included.

RGBW LED DMX Ref. 41630D



Unit with internal lighting with RGBW LED technology and remote control unit for switching colors. Also controlLED by DMX-1024 (wireless), enabling communication between one or more products simul