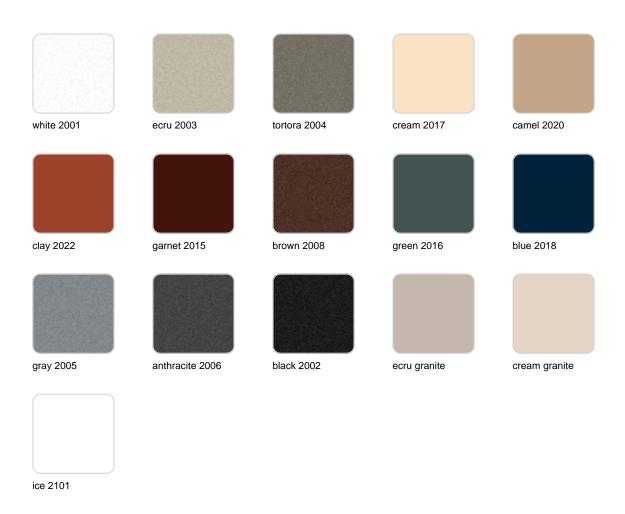

Products / Planters / High Cube Pot 60x60x90

# High cube pot 60x60x90

The most extensive collection of indoor and outdoor planters designed by <u>Studio</u> <u>Vondom</u>. Timeless and minimalist designs that allow you to create unique and original atmospheres for homes, restaurants and any space.



### Info

### Description

Pot made of polyethylene resin by rotational moulding. 100% Recyclable. Item suitable for indoor and outdoor use. Available in different finishes.

Weight: 13 Kg



60x60 - 23½"x23½"

## **Finishes**

### finishes

#### SIMPLE Ref. 41460



Matt finishes pot one wall

BASIC Ref. 41460A



#### Matt Polyethylene

#### SELF-WATERING Ref. 41460R





Self-watering system included in all planters except those with basic finish

#### LACQUERED Ref. 41460F



Lacquered Polyethylene

### lighting

WHITE LED



Ref. 41460W



ice 2101

White internally lit unit with LED technology. Available only in matte ice white finish.

**RGBW LED** Ref. 41460L



Unit with internal lighting with RGBW LED technology and remote control unit for switching colors. Available only in matte ice white finish. Remote control included.

**RGBW LED DMX** Ref. 41460D



ice 2101

Unit with internal lighting with RGBW LED technology and remote control unit for switching colors. Also controlLED by DMX-1024 (wireless), enabling communication between one or m