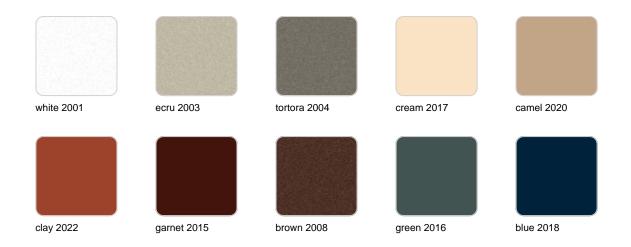

Products / Planters / High Cube Pot 60x60x90

# High cube pot 60x60x90

The most extensive collection of indoor and outdoor planters designed by <u>Studio</u> <u>Vondom</u>. Timeless and minimalist designs that allow you to create unique and original atmospheres for homes, restaurants and any space.



### Info

### Description

Pot made of polyethylene resin by rotational moulding. 100% Recyclable. Item suitable for indoor and outdoor use. Available in different finishes.

Weight: 13 Kg



60x60 - 23½"x23½"

## **Finishes**

### finishes

#### SIMPLE Ref. 41460



Matt finishes pot one wall

BASIC Ref. 41460A



#### Matt Polyethylene

#### SELF-WATERING Ref. 41460R





Self-watering system included in all planters except those with basic finish

#### LACQUERED Ref. 41460F



Lacquered Polyethylene

### lighting

WHITE LED



Ref. 41460W



ice 2101

White internally lit unit with LED technology. Available only in matte ice white finish.

**RGBW LED** Ref. 41460L



Unit with internal lighting with RGBW LED technology and remote control unit for switching colors. Available only in matte ice white finish. Remote control included.

**RGBW LED DMX** Ref. 41460D



ice 2101

Unit with internal lighting with RGBW LED technology and remote control unit for switching colors. Also controlLED by DMX-1024 (wireless), enabling communication between one or more products simultaneously via the DMX transmitter (not included). There are two options to choose from: P