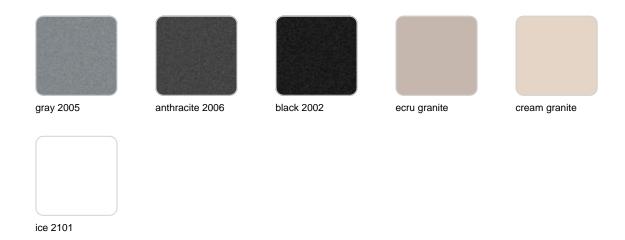

Products / Planters / High Cube Pot 60x60x90

# High cube pot 60x60x90

The most extensive collection of indoor and outdoor planters designed by <u>Studio</u> <u>Vondom</u>. Timeless and minimalist designs that allow you to create unique and original atmospheres for homes, restaurants and any space.



### Info

### Description

Pot made of polyethylene resin by rotational moulding. 100% Recyclable. Item suitable for indoor and outdoor use. Available in different finishes.

Weight: 13 Kg



60x60 - 23½"x23½"

## **Finishes**

### finishes

#### SIMPLE Ref. 41460



Matt finishes pot one wall

BASIC Ref. 41460A



#### Matt Polyethylene

#### SELF-WATERING Ref. 41460R





Self-watering system included in all planters except those with basic finish

#### LACQUERED Ref. 41460F



Lacquered Polyethylene

### lighting

WHITE LED



Ref. 41460W



ice 2101

White internally lit unit with LED technology. Available only in matte ice white finish.

**RGBW LED** Ref. 41460L



Unit with internal lighting with RGBW LED technology and remote control unit for switching colors. Available only in matte ice white finish. Remote control included.

**RGBW LED DMX** Ref. 41460D



ice 2101

Unit with internal lighting with RGBW LED technology and remote control unit for switching colors. Also controlLED by DMX-1024 (wireless), enabling communication between one or more products simultaneously via the DMX transmitter (not included). There are two options to choose from: Pro