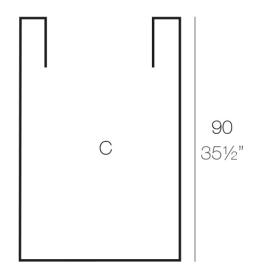

### Description

Pot made of polyethylene resin by rotational moulding. 100% Recyclable. Item suitable for indoor and outdoor use. Available in different finishes.

Weight: 13 Kg

60x60 - 23½"x23½"