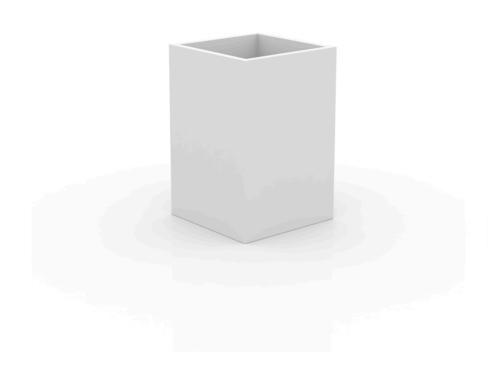

# High cube pot 60x60x90

The most extensive collection of indoor and outdoor planters designed by <u>Studio</u> <u>Vondom</u>. Timeless and minimalist designs that allow you to create unique and original atmospheres for homes, restaurants and any space.

### Description

Pot made of polyethylene resin by rotational moulding. 100% Recyclable. Item suitable for indoor and outdoor use. Available in different finishes.

Weight: 13 Kg

60x60 - 23½"x23½"