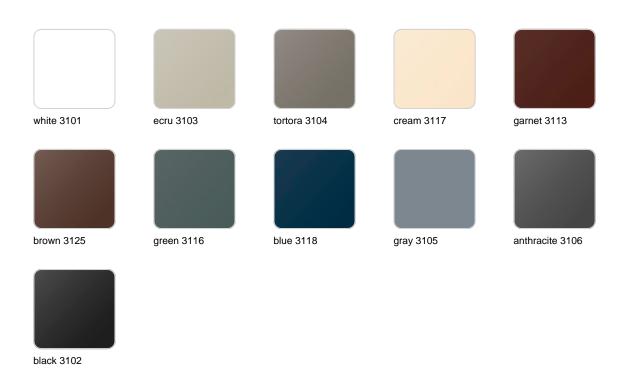

Products / Planters / High Cube Pot 60x60x90

# High cube pot 60x60x90

The most extensive collection of indoor and outdoor planters designed by <u>Studio</u> <u>Vondom</u>. Timeless and minimalist designs that allow you to create unique and original atmospheres for homes, restaurants and any space.



### Info

### Description

Pot made of polyethylene resin by rotational moulding. 100% Recyclable. Item suitable for indoor and outdoor use. Available in different finishes.

Weight: 13 Kg



60x60 - 23½"x23½"

## **Finishes**

### finishes

#### SIMPLE Ref. 41460



Matt finishes pot one wall

BASIC Ref. 41460A



#### Matt Polyethylene

#### SELF-WATERING Ref. 41460R





Self-watering system included in all planters except those with basic finish

#### LACQUERED Ref. 41460F



Lacquered Polyethylene

### lighting

WHITE LED



Ref. 41460W



ice 2101

White internally lit unit with LED technology. Available only in matte ice white finish.

**RGBW LED** Ref. 41460L



Unit with internal lighting with RGBW LED technology and remote control unit for switching colors. Available only in matte ice white finish. Remote control included.

**RGBW LED DMX** Ref. 41460D



ice 2101

Unit with internal lighting with RGBW LED technology and remote control unit for switching colors. Also controlLED by DMX-1024 (wireless), enabling communication between one or more products simultaneously via the DMX transmitter (not included). There are two options to choose from: Professional XLR DMX and Home WIFI DMX. (Remote control included).

Optional battery

**RGBW LED BATTERY**