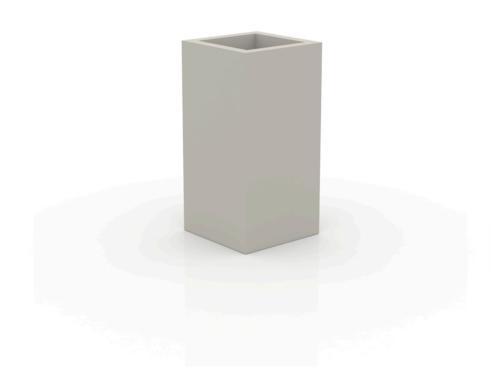

# High cube pot 50x50x100

The most extensive collection of indoor and outdoor planters designed by <u>Studio</u> <u>Vondom</u>. Timeless and minimalist designs that allow you to create unique and original atmospheres for homes, restaurants and any space.

### Description

Pot made of polyethylene resin by rotational moulding. 100% Recyclable. Item suitable for indoor and outdoor use. Available in different finishes.

Weight: 14 Kg

50x50 - 19¾"x19¾"