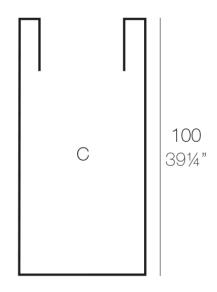

### Description

Pot made of polyethylene resin by rotational moulding. 100% Recyclable. Item suitable for indoor and outdoor use. Available in different finishes.

Weight: 14 Kg

50x50 - 19¾"x19¾"