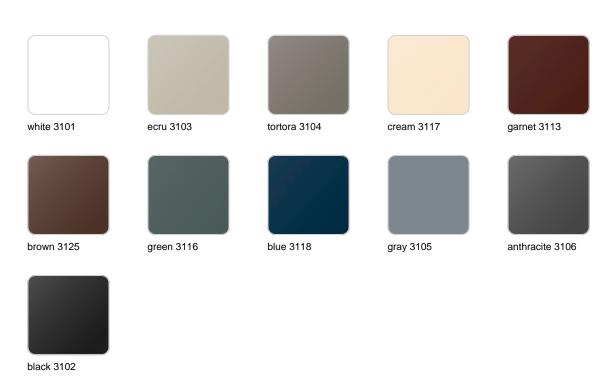

#### SELF-WATERING Ref. 41451R

Self-watering system included in all planters except those with basic finish