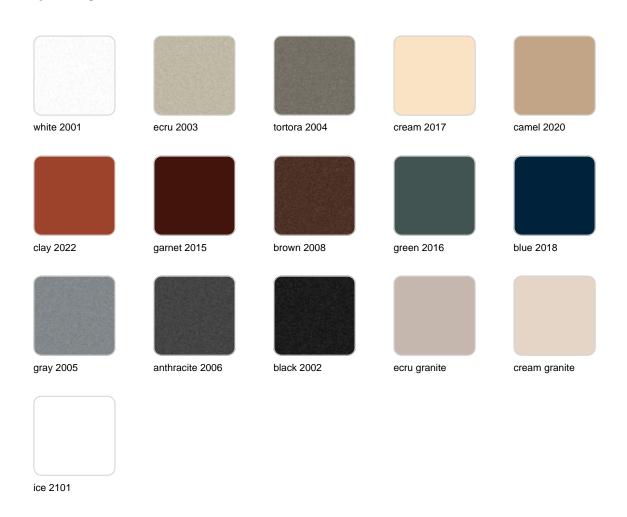

## **Finishes**

### finishes

#### SIMPLE Ref. 41451

Matt finishes pot one wall

BASIC Ref. 41451A

#### Matt Polyethylene

#### SELF-WATERING Ref. 41451R

Self-watering system included in all planters except those with basic finish

#### LACQUERED Ref. 41451F

Lacquered Polyethylene