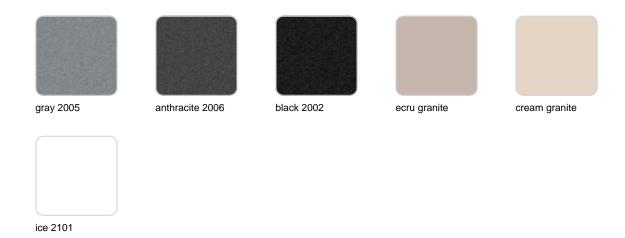

#### LACQUERED Ref. 41451F

Lacquered Polyethylene

### lighting

WHITE LED

Ref. 41451W

ice 2101

White internally lit unit with LED technology. Available only in matte ice white finish.

RGBW LED Ref. 41451L

Unit with internal lighting with RGBW LED technology and remote control unit for switching colors. Available only in matte ice white finish. Remote control included.