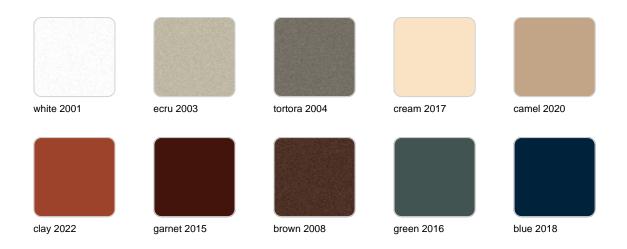

#### SIMPLE Ref. 41451

Matt finishes pot one wall

BASIC Ref. 41451A

#### Matt Polyethylene