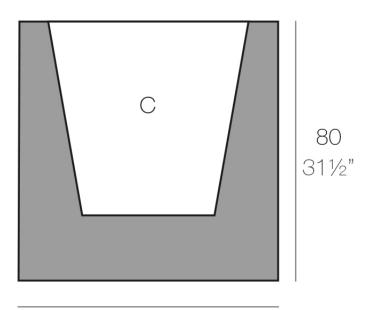

#### Description

Pot made of polyethylene resin by rotational moulding. 100% Recyclable. Item suitable for indoor and outdoor use. Available in different finishes.

Weight: 23 Kg

80x80 - 31½"x31½"

| CUBO 80cm | C = 200 L  |
|-----------|------------|
| CUBE 31½" | C = 53 gal |