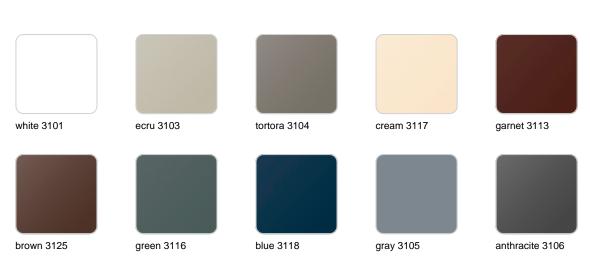

#### Finishes

finishes

| BASIC<br>Ref. 41380A |                 |              |              |               |
|----------------------|-----------------|--------------|--------------|---------------|
|                      |                 |              |              |               |
| white 2001           | ecru 2003       | tortora 2004 | cream 2017   | camel 2020    |
| clay 2022            | garnet 2015     | brown 2008   | green 2016   | blue 2018     |
|                      |                 |              |              |               |
| gray 2005            | anthracite 2006 | black 2002   | ecru granite | cream granite |
|                      |                 |              |              |               |