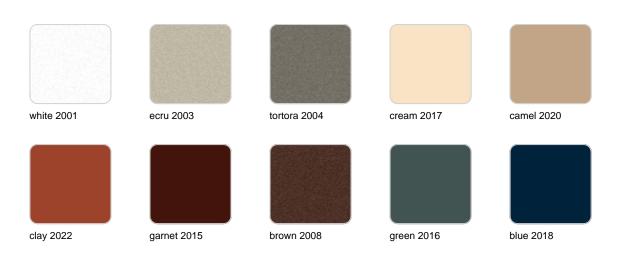

### Finishes

finishes SIMPLE Ref. 41360 white 2001 ecru 2003 tortora 2004 cream 2017 camel 2020 blue 2018 clay 2022 garnet 2015 brown 2008 green 2016 gray 2005 anthracite 2006 black 2002 ecru granite cream granite

ice 2101

Matt finishes pot one wall

BASIC Ref. 41360A

| white 2001 | ecru 2003       | tortora 2004 | cream 2017   | camel 2020    |
|------------|-----------------|--------------|--------------|---------------|
| clay 2022  | garnet 2015     | brown 2008   | green 2016   | blue 2018     |
| gray 2005  | anthracite 2006 | black 2002   | ecru granite | cream granite |
|            |                 |              |              |               |