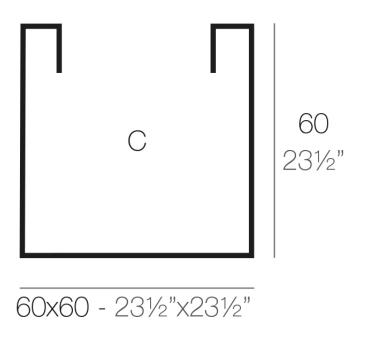

### Description

Pot made of polyethylene resin by rotational moulding. 100% Recyclable. Item suitable for indoor and outdoor use. Available in different finishes.

Weight: 10.5 Kg

| CUBO 60cm   | C = 212 L  |
|-------------|------------|
| CUBE 231/2" | C = 56 gal |