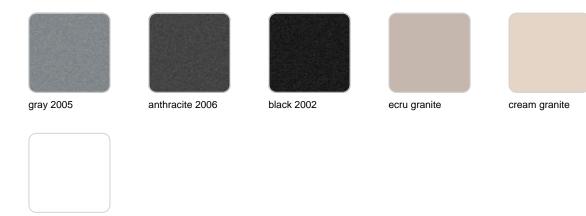

### Finishes

finishes SIMPLE Ref. 41360 white 2001 ecru 2003 tortora 2004 cream 2017 camel 2020 blue 2018 clay 2022 garnet 2015 brown 2008 green 2016 gray 2005 anthracite 2006 black 2002 ecru granite cream granite

ice 2101

Matt finishes pot one wall

BASIC Ref. 41360A

| white 2001 | ecru 2003       | tortora 2004 | cream 2017   | camel 2020    |
|------------|-----------------|--------------|--------------|---------------|
| clay 2022  | garnet 2015     | brown 2008   | green 2016   | blue 2018     |
| gray 2005  | anthracite 2006 | black 2002   | ecru granite | cream granite |
|            |                 |              |              |               |