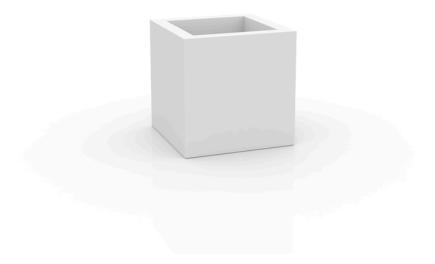

## Cube pot 60x60x60

The most extensive collection of indoor and outdoor planters designed by <u>Studio</u> <u>Vondom</u>. Timeless and minimalist designs that allow you to create unique and original atmospheres for homes, restaurants and any space.

### Description

Pot made of polyethylene resin by rotational moulding. 100% Recyclable. Item suitable for indoor and outdoor use. Available in different finishes.

Weight: 10.5 Kg

| CUBO 60cm   | C = 212 L  |
|-------------|------------|
| CUBE 231/2" | C = 56 gal |