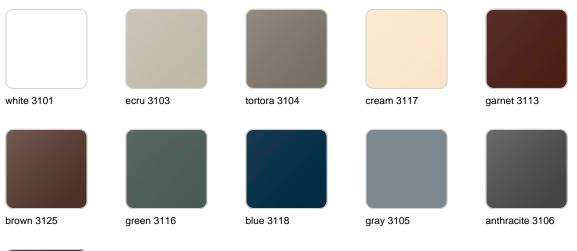

### Finishes

finishes SIMPLE Ref. 41360 white 2001 ecru 2003 tortora 2004 cream 2017 camel 2020 blue 2018 clay 2022 garnet 2015 brown 2008 green 2016 gray 2005 anthracite 2006 black 2002 ecru granite cream granite

ice 2101

Matt finishes pot one wall

BASIC Ref. 41360A

| white 2001 | ecru 2003       | tortora 2004 | cream 2017   | camel 2020    |
|------------|-----------------|--------------|--------------|---------------|
| clay 2022  | garnet 2015     | brown 2008   | green 2016   | blue 2018     |
| gray 2005  | anthracite 2006 | black 2002   | ecru granite | cream granite |
|            |                 |              |              |               |