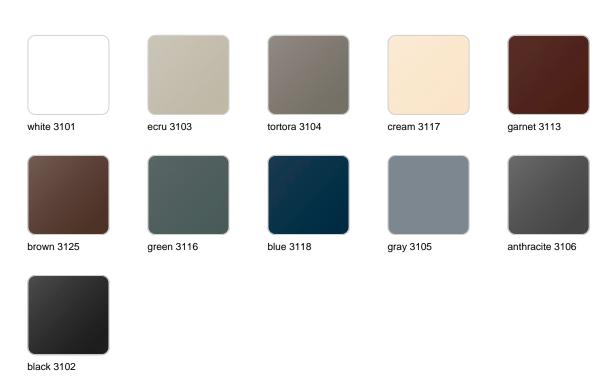

nters / Cube Pot 50x50x50

# Cube pot 50x50x50

The most extensive collection of indoor and outdoor planters designed by <u>Studio</u> <u>Vondom</u>. Timeless and minimalist designs that allow you to create unique and original atmospheres for homes, restaurants and any space.



### Info

### Description

Pot made of polyethylene resin by rotational moulding. 100% Recyclable. Item suitable for indoor and outdoor use. Available in different finishes.

Weight: 7.5 Kg



CUBO 50cm 
$$C = 125 L$$
  
CUBE 1934"  $C = 33 gal$ 

### **Finishes**

### finishes

#### SIMPLE Ref. 41350



Matt finishes pot one wall

BASIC Ref. 41350A



### Matt Polyethylene

#### SELF-WATERING Ref. 41350R





Self-watering system included in all planters except those with basic finish

#### LACQUERED Ref. 41350F



Lacquered Polyethylene

### lighting

WHITE LED



Ref. 41350W



ice 2101

White internally lit unit with LED technology. Available only in matte ice white finish.

RGBW LED Ref. 41350L



Unit with internal lighting with RGBW LED technology and remote control unit for switching colors. Available only in matte ice white finish. Remote control included.

RGBW LED DMX Ref. 41350D



ice 2101

Unit with internal lighting with RGBW LED technology and remote control unit for switching colors. Also controlLED by DMX-1024 (wireless), enabling communication between one or more products simultaneously via the DMX transmitter (not included). There are two options to choose from: Professional XLR DMX and Home WIFI DMX. (Remote control included).

Optional battery

**RGBW LED BATTERY** 



Ref. 413