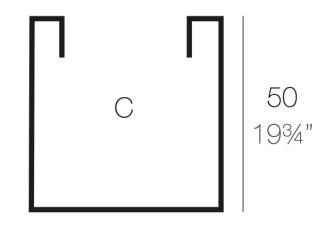

### Description

Pot made of polyethylene resin by rotational moulding. 100% Recyclable. Item suitable for indoor and outdoor use. Available in different finishes.

Weight: 7.5 Kg

CUBO 50cm 
$$C = 125 L$$
  
CUBE 1934"  $C = 33 gal$ 