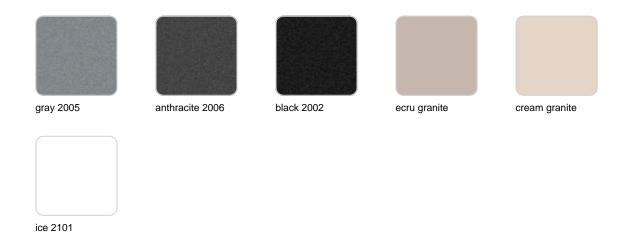

#### SIMPLE Ref. 41350

Matt finishes pot one wall

BASIC Ref. 41350A

### Matt Polyethylene