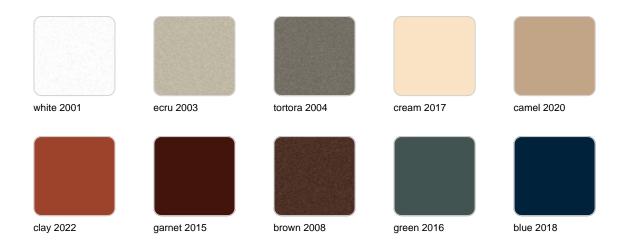

#### SIMPLE Ref. 41350

Matt finishes pot one wall

BASIC Ref. 41350A

### Matt Polyethylene