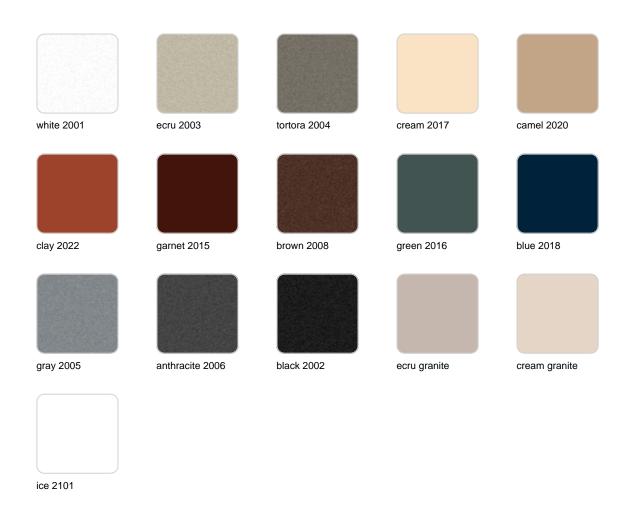

Products / Planters / Cube Pot 50x50x50

# Cube pot 50x50x50

The most extensive collection of indoor and outdoor planters designed by <u>Studio</u> <u>Vondom</u>. Timeless and minimalist designs that allow you to create unique and original atmospheres for homes, restaurants and any space.



### Info

### Description

Pot made of polyethylene resin by rotational moulding. 100% Recyclable. Item suitable for indoor and outdoor use. Available in different finishes.

Weight: 7.5 Kg



CUBO 50cm 
$$C = 125 L$$
  
CUBE 1934"  $C = 33 gal$ 

### **Finishes**

### finishes

#### SIMPLE Ref. 41350



Matt finishes pot one wall

BASIC Ref. 41350A



### Matt Polyethylene

#### SELF-WATERING Ref. 41350R





Self-watering system included in all planters except those with basic finish

#### LACQUERED Ref. 41350F



Lacquered Polyethylene

### lighting

WHITE LED



Ref. 41350W



ice 2101

White internally lit unit with LED technology. Available only in matte ice white finish.

RGBW LED Ref. 41350L



Unit with internal lighting with RGBW LED technology and remote control unit for switching colors. Available only in matte ice white finish. Remote control included.

RGBW LED DMX Ref. 41350D



ice 2101

Unit with internal lighting with RGBW LED technology and remote control unit for switching colors. Also controlLED by DMX-1024 (wireless), enabling communication between one or more produ