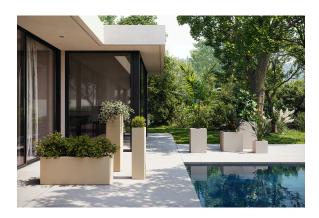

via the DMX transmitter (not included). There are two options to choose from: Professional XLR DMX and Home WIFI DMX. (Remote control included).

Optional battery

**RGBW LED BATTERY** 



Ref. 41350Y



...

Unit with internal lighting with battery-powered RGBW LED technology. Includes charger and remote control for switching colors and charger. Available only in matte ice white finish.

RGBW LED DMX BATTERY Ref. 41350DY



Unit with internal lighting with RGBW LED technology and remote control unit for switching colors. Also controlLED by DMX-1024 (wireless), enabling communication between one or more products simultaneously via the DMX transmitter (not included). There are two options to choose from: Professional XLR DMX and Home WIFI DMX. (Remote control included).

### **Ambients**