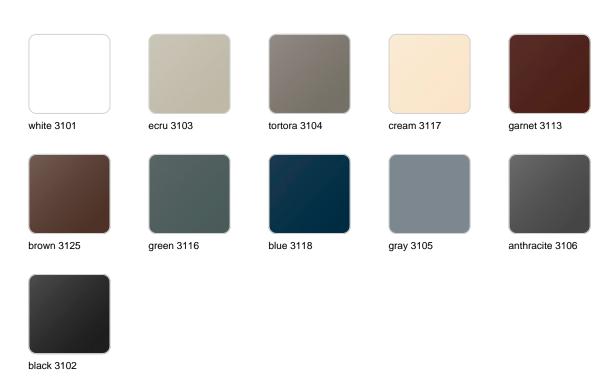

Products / Planters / Cube Pot 40x40x40

# Cube pot 40x40x40

The most extensive collection of indoor and outdoor planters designed by <u>Studio</u> <u>Vondom</u>. Timeless and minimalist designs that allow you to create unique and original atmospheres for homes, restaurants and any space.



### Info

### Description

Pot made of polyethylene resin by rotational moulding. 100% Recyclable. Item suitable for indoor and outdoor use. Available in different finishes.

Weight: 4 Kg

### **Finishes**

### finishes

#### SIMPLE Ref. 41340



Matt finishes pot one wall

BASIC Ref. 41340A



### Matt Polyethylene

#### SELF-WATERING Ref. 41340R





Self-watering system included in all planters except those with basic finish

#### LACQUERED Ref. 41340F



Lacquered Polyethylene

### lighting

WHITE LED



Ref. 41340W



ice 2101

White internally lit unit with LED technology. Available only in matte ice white finish.

RGBW LED Ref. 41340L



Unit with internal lighting with RGBW LED technology and remote control unit for switching colors. Available only in matte ice white finish. Remote control included.

RGBW LED DMX Ref. 41340D



Unit with internal lighting with RGBW LED technology and remote control unit for switching colors. Also controlLED by DMX-1024 (wireless), enabling communication between one or more products simultaneously via the DMX transmitter (not included). There are two options to choose from: Professional XLR DMX and Home WIFI DMX. (Remote control included).

Optional battery RGBW LED BATTERY



Ref. 41340Y



ice 2101