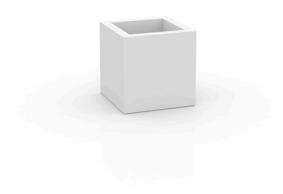

Products / Planters / Cube Pot 40x40x40

# Cube pot 40x40x40

The most extensive collection of indoor and outdoor planters designed by <u>Studio</u> <u>Vondom</u>. Timeless and minimalist designs that allow you to create unique and original atmospheres for homes, restaurants and any space.

### Description

Pot made of polyethylene resin by rotational moulding. 100% Recyclable. Item suitable for indoor and outdoor use. Available in different finishes.

Weight: 4 Kg