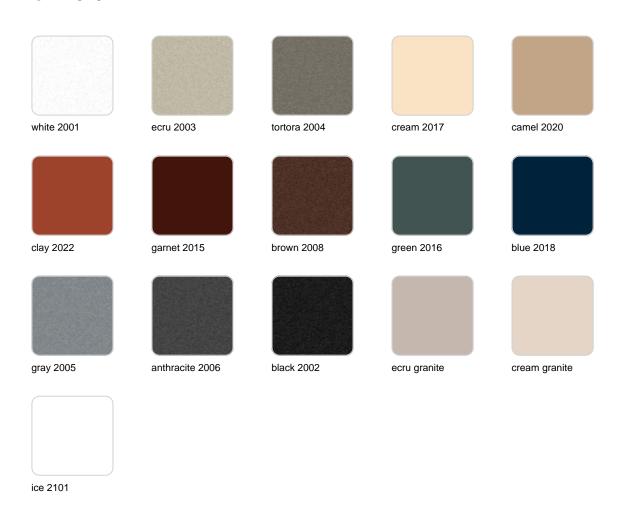

### **Finishes**

### finishes

#### SIMPLE Ref. 41340

Matt finishes pot one wall

BASIC Ref. 41340A

### Matt Polyethylene

#### SELF-WATERING Ref. 41340R

Self-watering system included in all planters except those with basic finish

#### LACQUERED Ref. 41340F

Lacquered Polyethylene