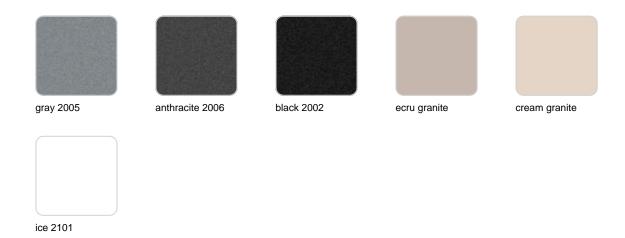

Products / Planters / Cube Pot 40x40x40

# Cube pot 40x40x40

The most extensive collection of indoor and outdoor planters designed by <u>Studio</u> <u>Vondom</u>. Timeless and minimalist designs that allow you to create unique and original atmospheres for homes, restaurants and any space.



### Info

### Description

Pot made of polyethylene resin by rotational moulding. 100% Recyclable. Item suitable for indoor and outdoor use. Available in different finishes.

Weight: 4 Kg

### **Finishes**

### finishes

#### SIMPLE Ref. 41340



Matt finishes pot one wall

BASIC Ref. 41340A



### Matt Polyethylene

#### SELF-WATERING Ref. 41340R





Self-watering system included in all planters except those with basic finish

#### LACQUERED Ref. 41340F



Lacquered Polyethylene

### lighting

WHITE LED



Ref. 41340W



ice 2101

White internally lit unit with LED technology. Available only in matte ice white finish.

RGBW LED Ref. 41340L



Unit with internal lighting with RGBW LED technology and remote control unit for switching colors. Available only in matte ice white finish. Remote control included.

RGBW LED DMX Ref. 41340D



Unit with internal lighting with RGBW LED technology and remote control unit for switching colors. Also controlLED by DMX-1024 (wireless), enabling communication between one or more products simultaneously via the DMX transmitter (not included). There are two options to choose from: Professional XLR DMX