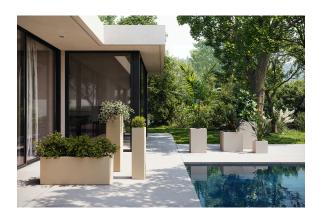

DMX transmitter (not included). There are two options to choose from: Professional XLR DMX and Home WIFI DMX. (Remote control included).

Optional battery RGBW LED BATTERY



Ref. 41340Y



ice 2101

Unit with internal lighting with battery-powered RGBW LED technology. Includes charger and remote control for switching colors and charger. Available only in matte ice white finish.

RGBW LED DMX BATTERY Ref. 41340DY



ice 2101

Unit with internal lighting with RGBW LED technology and remote control unit for switching colors. Also controlLED by DMX-1024 (wireless), enabling communication between one or more products simultaneously via the DMX transmitter (not included). There are two options to choose from: Professional XLR DMX and Home WIFI DMX. (Remote control included).

### **Ambients**