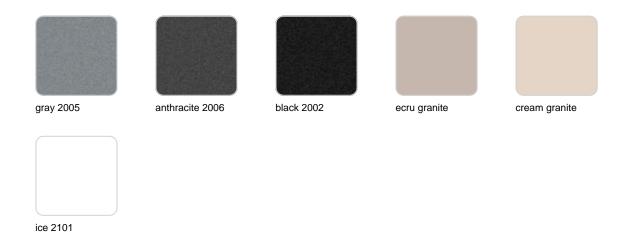

#### finishes

#### SIMPLE Ref. 41330

Matt finishes pot one wall

BASIC Ref. 41330A

#### Matt Polyethylene

#### SELF-WATERING Ref. 41330R

Self-watering system included in all planters except those with basic finish

#### LACQUERED Ref. 41330F

Lacquered Polyethylene