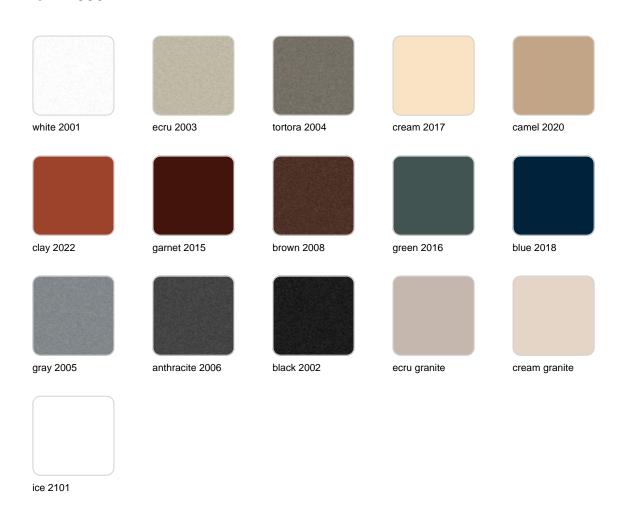

Products / Planters / Cube Pot 30x30x30

# Cube pot 30x30x30

The most extensive collection of indoor and outdoor planters designed by <u>Studio</u> <u>Vondom</u>. Timeless and minimalist designs that allow you to create unique and original atmospheres for homes, restaurants and any space.



### Info

### Description

Pot made of polyethylene resin by rotational moulding. 100% Recyclable. Item suitable for indoor and outdoor use. Available in different finishes.

Weight: 1.9 Kg

CUBO 30cm 
$$C = 26 L^{\circ}$$
  
CUBE 1134"  $C = 7 \text{ gal}$ 

### **Finishes**

#### finishes

#### SIMPLE Ref. 41330



Matt finishes pot one wall

BASIC Ref. 41330A



#### Matt Polyethylene

#### SELF-WATERING Ref. 41330R





Self-watering system included in all planters except those with basic finish

#### LACQUERED Ref. 41330F



Lacquered Polyethylene

### lighting

WHITE LED



Ref. 41330W



ice 2101

White internally lit unit with LED technology. Available only in matte ice white finish.

**RGBW LED** Ref. 41330L



Unit with internal lighting with RGBW LED technology and remote control unit for switching colors. Available only in matte ice white finish. Remote control included.

**RGBW LED DMX** Ref. 41330D



ice 2101

Unit with internal lighting with RGBW LED technology and remote control unit for switching colors. Also controlLED by DMX-1024 (wireless), enabling communication between one or m