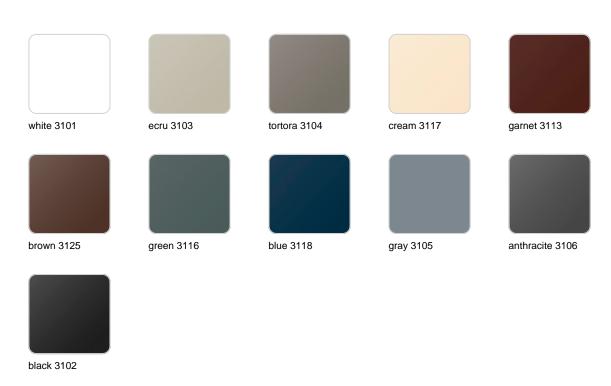

#### finishes

#### SIMPLE Ref. 41330

Matt finishes pot one wall

BASIC Ref. 41330A

#### Matt Polyethylene

#### SELF-WATERING Ref. 41330R

Self-watering system included in all planters except those with basic finish

#### LACQUERED Ref. 41330F

Lacquered Polyethylene