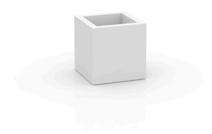

# Cube pot 30x30x30

The most extensive collection of indoor and outdoor planters designed by <u>Studio</u> <u>Vondom</u>. Timeless and minimalist designs that allow you to create unique and original atmospheres for homes, restaurants and any space.

### Description

Pot made of polyethylene resin by rotational moulding. 100% Recyclable. Item suitable for indoor and outdoor use. Available in different finishes.

Weight: 1.9 Kg

CUBO 30cm 
$$C = 26 L^{\circ}$$
  
CUBE 1134"  $C = 7 \text{ gal}$ 