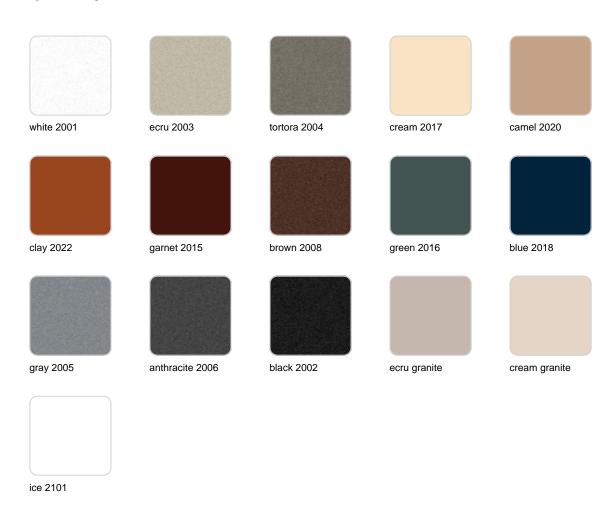

## **Finishes**

#### finishes

#### BASIC Ref. 41245A

Matt Polyethylene

SELF-WATERING Ref. 41245R

#### LACQUERED Ref. 41245RF

Lacquered Polyethylene

### lighting

WHITE LED Ref. 41245W

ice 2101

White internally lit unit with LED technology. Available only in matte ice white finish.

RGBW LED Ref. 41245L

ice 2101

Unit with internal lighting with RGBW LED technology and remote control unit for switching colors. Available only in matte ice white finish. Remote control included.