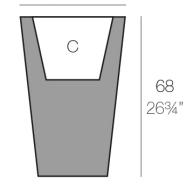

### Description

Pot made of polyethylene resin by rotational moulding. 100% Recyclable. Item suitable for indoor and outdoor use. Available in different finishes.

Weight: 7.02 Kg

27x27 - 10¾"x10¾"

CONO CUADRADO ALTO 45 cm SQUARE HIGH CONE 17%"

C = 32 L $C = 8\frac{1}{2} gal$ 