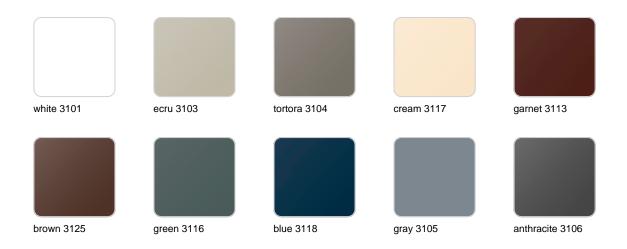

## **Finishes**

#### finishes

#### BASIC Ref. 41245A

Matt Polyethylene

SELF-WATERING Ref. 41245R

#### LACQUERED Ref. 41245RF

Lacquered Polyethylene