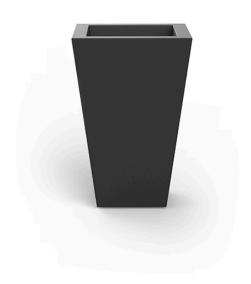

# High square cone pot 45x45x68

The most extensive collection of indoor and outdoor planters designed by <u>Studio</u> <u>Vondom</u>. Timeless and minimalist designs that allow you to create unique and original atmospheres for homes, restaurants and any space.

### Description

Pot made of polyethylene resin by rotational moulding. 100% Recyclable. Item suitable for indoor and outdoor use. Available in different finishes.

Weight: 7.02 Kg

27x27 - 10¾"x10¾"

CONO CUADRADO ALTO 45 cm SQUARE HIGH CONE 17%"