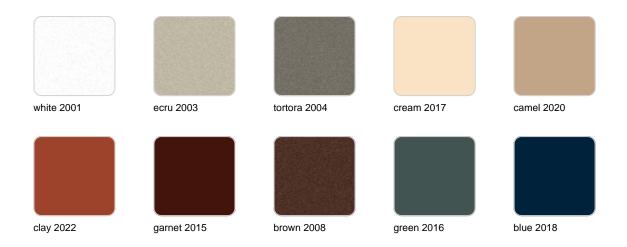

### finishes

#### SIMPLE Ref. 41235

Matt finishes pot one wall

BASIC Ref. 41235A

### Matt Polyethylene