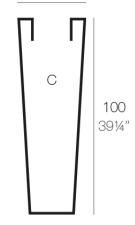

## Description

Pot made of polyethylene resin by rotational moulding. 100% Recyclable. Item suitable for indoor and outdoor use. Available in different finishes.

Weight: 7 Kg

23x23 - 9"x9"

CONO CUADRADO ALTO 35 x 100 cm HIGH SQUARE CONE 13¾" x 39¼" C = 86 L $C = 22\frac{1}{2} gal$ 