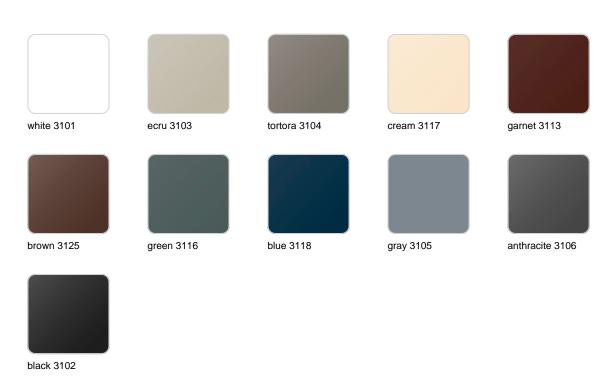

lanters designed by <u>Studio</u> <u>Vondom</u>. Timeless and minimalist designs that allow you to create unique and original atmospheres for homes, restaurants and any space.





### Info

## Description

Pot made of polyethylene resin by rotational moulding. 100% Recyclable. Item suitable for indoor and outdoor use. Available in different finishes.

Weight: 7 Kg





23x23 - 9"x9"

CONO CUADRADO ALTO 35 x 100 cm HIGH SQUARE CONE 13¾" x 39¼" C = 86 L $C = 22\frac{1}{2} gal$ 

## **VOUDOM**

### **Finishes**

### finishes

#### SIMPLE Ref. 41235



Matt finishes pot one wall

BASIC Ref. 41235A

## **VOUDOM**



### Matt Polyethylene

#### SELF-WATERING Ref. 41235R



## **VOUDOM**



Self-watering system included in all planters except those with basic finish

#### LACQUERED Ref. 41235F



Lacquered Polyethylene

### lighting

WHITE LED



Ref. 41235W



ice 2101

White internally lit unit with LED technology. Available only in matte ice white finish.

**RGBW LED** Ref. 41235L



Unit with internal lighting with RGBW LED technology and remote control unit for switching colors. Available only in matte ice white finish. Remote control included.

**RGBW LED DMX** Ref. 41235D



ice 2101

Unit with internal lighting with RGBW LED technology and remote control unit for switching colors. Also controlLED by DMX-1024 (wireless), enabling communication between one or more products simultaneously via the DMX transmitter (not included). There are two options to choose from: Professional XLR DMX and Home WIFI DMX. (Remote control included).

Optional battery

**RGBW LED BATTERY**