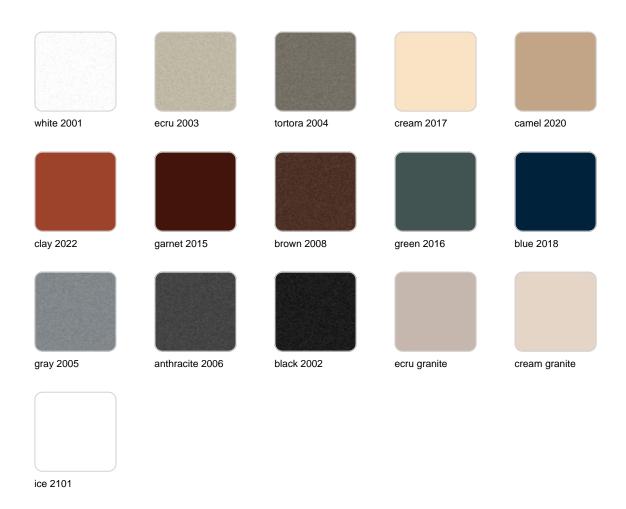

### **Finishes**

### finishes

#### SIMPLE Ref. 41235

Matt finishes pot one wall

BASIC Ref. 41235A

### Matt Polyethylene

#### SELF-WATERING Ref. 41235R

#### LACQUERED Ref. 41235F

Lacquered Polyethylene