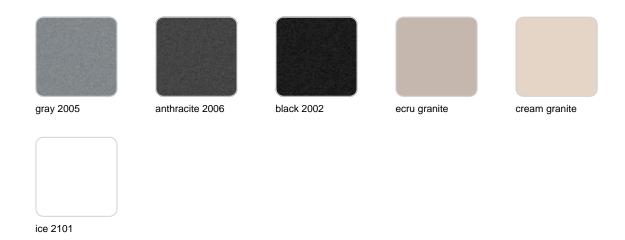

### finishes

#### SIMPLE Ref. 41235

Matt finishes pot one wall

BASIC Ref. 41235A

### Matt Polyethylene