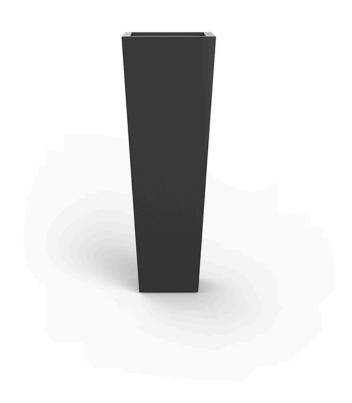

# High square cone pot 35x35x100

The most extensive collection of indoor and outdoor planters designed by <u>Studio</u> <u>Vondom</u>. Timeless and minimalist designs that allow you to create unique and original atmospheres for homes, restaurants and any space.

## Description

Pot made of polyethylene resin by rotational moulding. 100% Recyclable. Item suitable for indoor and outdoor use. Available in different finishes.

Weight: 7 Kg

23x23 - 9"x9"

CONO CUADRADO ALTO 35 x 100 cm HIGH SQUARE CONE 13¾" x 39¼" C = 86 L $C = 22\frac{1}{2} gal$ 