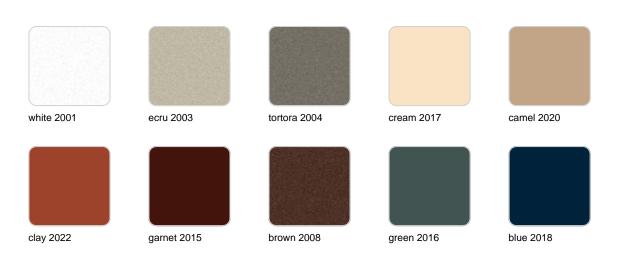

### Finishes

finishes SIMPLE Ref. 41160 white 2001 ecru 2003 tortora 2004 cream 2017 camel 2020 blue 2018 clay 2022 garnet 2015 brown 2008 green 2016 gray 2005 anthracite 2006 black 2002 ecru granite cream granite

ice 2101

Matt finishes pot one wall

BASIC Ref. 41160A

| white 2001 | ecru 2003       | tortora 2004 | cream 2017   | camel 2020    |
|------------|-----------------|--------------|--------------|---------------|
| clay 2022  | garnet 2015     | brown 2008   | green 2016   | blue 2018     |
| gray 2005  | anthracite 2006 | black 2002   | ecru granite | cream granite |
| gray 2005  | anthracite 2006 | black 2002   | ecru granite | cream granite |