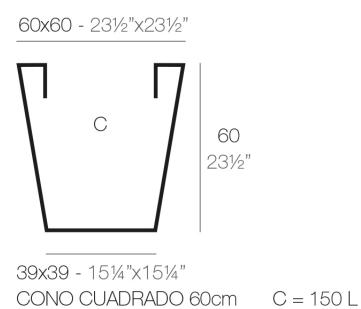

### Description

Pot made of polyethylene resin by rotational moulding. 100% Recyclable. Item suitable for indoor and outdoor use. Available in different finishes.

Weight: 8.4 Kg

SQUARED CONE 231/2"

 $C = 39\frac{1}{2}$  gal