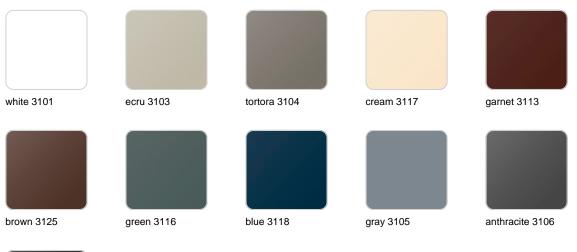

ice 2101

Matt finishes pot one wall

BASIC Ref. 41160A

| white 2001 | ecru 2003       | tortora 2004 | cream 2017   | camel 2020    |
|------------|-----------------|--------------|--------------|---------------|
| clay 2022  | garnet 2015     | brown 2008   | green 2016   | blue 2018     |
| gray 2005  | anthracite 2006 | black 2002   | ecru granite | cream granite |
| gray 2005  | anthracite 2006 | black 2002   | ecru granite | cream granite |