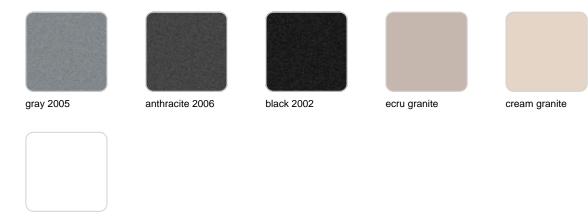

### Finishes

finishes SIMPLE Ref. 41160 white 2001 ecru 2003 tortora 2004 cream 2017 camel 2020 blue 2018 clay 2022 garnet 2015 brown 2008 green 2016 gray 2005 anthracite 2006 black 2002 ecru granite cream granite